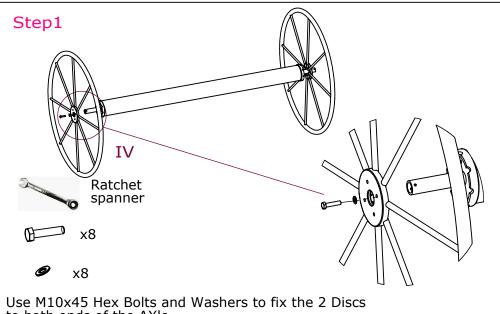

## **StoReel Assembly Instructions**

Page 3 of 3

Slip the Nylon Washer, Nylon Bush, the top tube of "A" Frame

and Nylon Washer on both ends of the Axle.

to both ends of the AXIe

Step3 **Phillips** screwdriver Ratchet spanner 🥽 x2 🔘 x2 🛭 x2