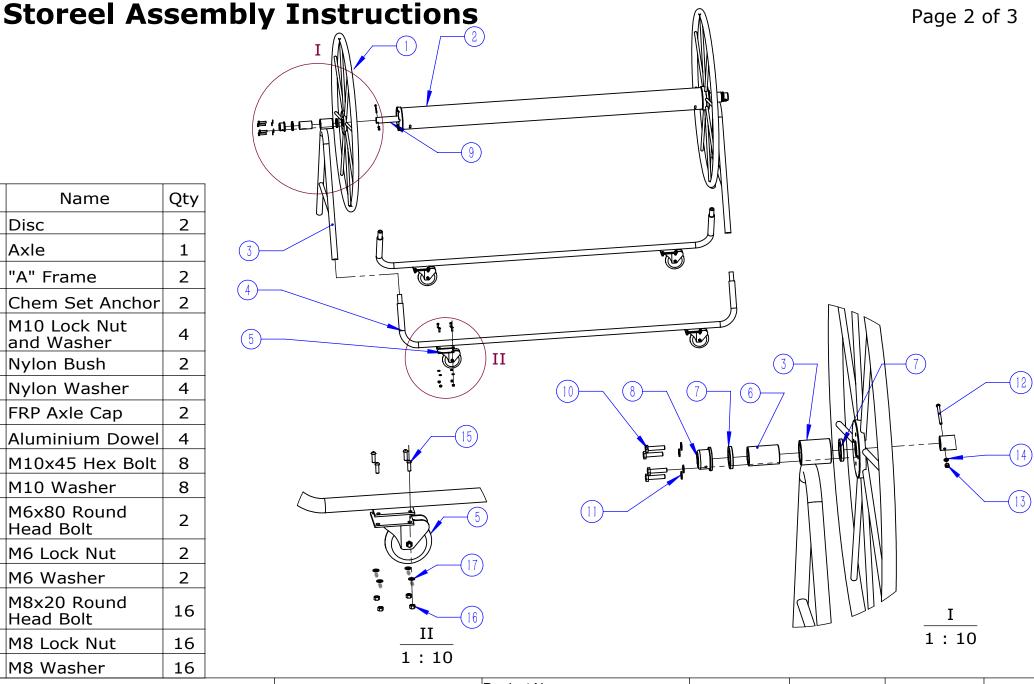

PROPRIETARY AND CONFIDENTIAL

without the written permission of ANTI WAVE is prohibited

Project Name: Storeel Product Name:

**Assembly Instructions** 

Project No. AWE010

Product No.

Drawn

Drawn Date 2015/12/15 Verify Date Brian | Scale | 1:25 | Patents | 2001285610; 7100219; 4048677; 01818714.5 & 2003/2920 e.g.

## **StoReel Assembly Instructions**

Page 3 of 3

Slip the Nylon Washer, Nylon Bush, the top tube of "A" Frame

and Nylon Washer on both ends of the Axle.

to both ends of the AXIe

Step3 **Phillips** screwdriver Ratchet spanner 🥽 x2 🔘 x2 🛭 x2

Put the "U" Frame on the ground as above, connect the "A" Frame and the "U"Frame, then use M6X80 Round Head Bolts, Washers and Lock Nuts to fix the Axle Cap to both ends of the Axle.

Use M8X20 Round Head Bolts, Washers and Lock Nuts to fix the Caster Wheel to the plate of "U" Frame, then place the Cover over the StoReel.

**Necessary Tools** 

Phillips screwdriver

Ratchet spanner

Necessary personnel: 1 person

PROPRIETARY AND CONFIDENTIAL

ANTI WAVE is prohibited.

The information contained in this drawing is the sole property of ANTI WAVE, any reproduction in part or as a whole without the written permission of

Project Name: Storeel

Product Name: **Assembly Instructions** 

Project No. AWE010

Product No.

Drawn

Brian | Scale

Drawn Date 2015/12/15 Verify Date

Patents 2001285610; 7100219; 4048677; 01818714.5 & 2003/2920 e.g.