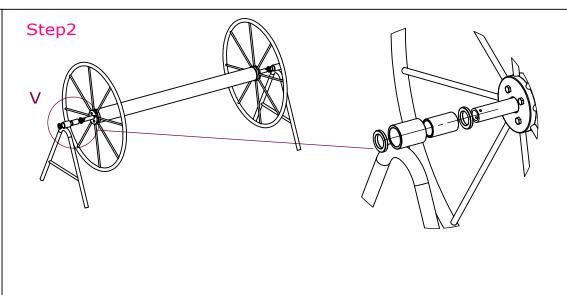

## **StoReel Assembly Instructions**

Page 3 of 3

Slip the Nylon Washer, Nylon Bush, the top tube of "A" Frame

and Nylon Washer on both ends of the Axle.

to both ends of the AXIe

Step3 **Phillips** screwdriver Ratchet spanner 🥽 x2 🔘 x2 🛭 x2