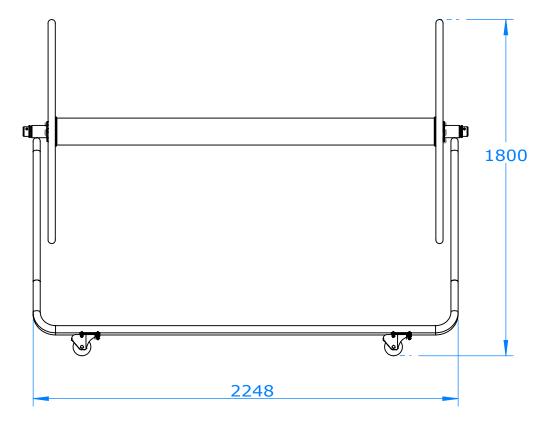

## Note:

- 1. The Anti Wave Storage Reel provides convenient mobile storage for your Anti Wave racing lanes or water polo fields.
- 2. Sturdy powder-coated Aluminium construction with rugged nylon castors.
- 3. Holds Six (6) 25 m Midi 110 lanes, or Four (4) 25m Maxi 150 lanes.

|       | nti<br>TI WAVE 2015 | PROPRIETARY AND CONFIDENTIAL                                                                                                                                                   | Project Name: Storeel |       |       |      | Product Name: Assembly Instructions |                 | Project No.  | AWE010      | Product No.  |         |
|-------|---------------------|--------------------------------------------------------------------------------------------------------------------------------------------------------------------------------|-----------------------|-------|-------|------|-------------------------------------|-----------------|--------------|-------------|--------------|---------|
|       |                     | The information contained in this drawing is the sole property of ANTI WAVE, any reproduction in part or as a whole without the written permission of ANTI WAVE is prohibited. |                       |       |       |      |                                     |                 | Drawn Date   | 2015/12/15  | Verify Date  |         |
| ©ANTI |                     |                                                                                                                                                                                | Drawn                 | Brian | Scale | 1:20 | Patents                             | 2001285610; 710 | 0219; 404867 | 7; 01818714 | .5 & 2003/29 | 20 e.g. |