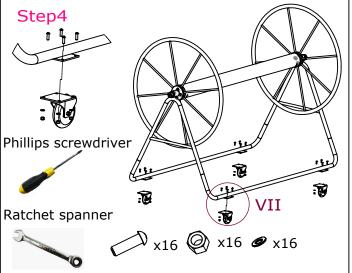

Put the "U" Frame on the ground as above, connect the "A" Frame and the "U"Frame, then use M6X80 Round Head Bolts, Washers and Lock Nuts to fix the Axle Cap to both ends of the Axle.

Use M8X20 Round Head Bolts, Washers and Lock Nuts to fix the Caster Wheel to the plate of "U" Frame, then place the Cover over the StoReel.