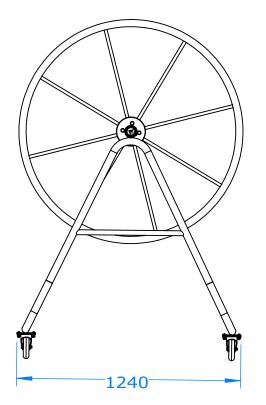

## Note:

- 1. The Anti Wave Storage Reel provides convenient mobile storage for your Anti Wave racing lanes or water polo fields.
- 2. Sturdy powder-coated Aluminium construction with rugged nylon castors.
- 3. Holds Six (6) 25 m Midi 110 lanes, or Four (4) 25m Maxi 150 lanes.

|       | nti<br>TI WAVE 2015 | PROPRIETARY AND CONFIDENTIAL                                                                                                                                                   | Project Name: Storeel |       |       |      | Product Name: Assembly Instructions |                 | Project No.  | AWE010      | Product No.  |         |
|-------|---------------------|--------------------------------------------------------------------------------------------------------------------------------------------------------------------------------|-----------------------|-------|-------|------|-------------------------------------|-----------------|--------------|-------------|--------------|---------|
|       |                     | The information contained in this drawing is the sole property of ANTI WAVE, any reproduction in part or as a whole without the written permission of ANTI WAVE is prohibited. |                       |       |       |      |                                     |                 | Drawn Date   | 2015/12/15  | Verify Date  |         |
| ©ANTI |                     |                                                                                                                                                                                | Drawn                 | Brian | Scale | 1:20 | Patents                             | 2001285610; 710 | 0219; 404867 | 7; 01818714 | .5 & 2003/29 | 20 e.g. |