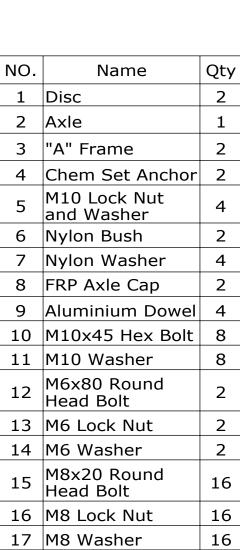

PROPRIETARY AND CONFIDENTIAL

without the written permission of ANTI WAVE is prohibited

Project Name: Storeel Product Name:

**Assembly Instructions** 

Project No. AWE010

Product No.

Drawn

Drawn Date 2015/12/15 Verify Date Brian | Scale | 1:25 | Patents | 2001285610; 7100219; 4048677; 01818714.5 & 2003/2920 e.g.

## **StoReel Assembly Instructions**

Page 3 of 3

Slip the Nylon Washer, Nylon Bush, the top tube of "A" Frame

and Nylon Washer on both ends of the Axle.

to both ends of the AXIe

Step3 **Phillips** screwdriver Ratchet spanner 🥽 x2 🔘 x2 🛭 x2

Put the "U" Frame on the ground as above, connect the "A" Frame and the "U"Frame, then use M6X80 Round Head Bolts, Washers and Lock Nuts to fix the Axle Cap to both ends of the Axle.

Use M8X20 Round Head Bolts, Washers and Lock Nuts to fix the Caster Wheel to the plate of "U" Frame, then place the Cover over the StoReel.

**Necessary Tools** 

Phillips screwdriver

Ratchet spanner

Necessary personnel: 1 person

PROPRIETARY AND CONFIDENTIAL

ANTI WAVE is prohibited.

The information contained in this drawing is the sole property of ANTI WAVE, any reproduction in part or as a whole without the written permission of

Project Name: Storeel

Product Name: **Assembly Instructions** 

Project No. AWE010

Product No.

Drawn

Brian | Scale

Drawn Date 2015/12/15 Verify Date

Patents 2001285610; 7100219; 4048677; 01818714.5 & 2003/2920 e.g.