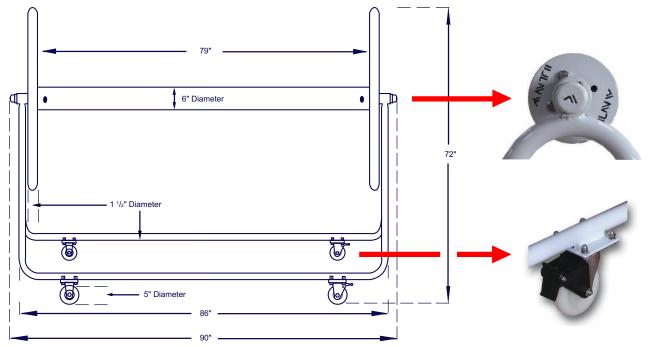

## FRONT VIEW / PRINCIPAL DIMENSIONS

**ANTIWAVE POOL PRODUCTS "Simply the Best"** 

1144 Northwest 53<sup>rd</sup> Street, Seattle, WA 98107 Tel: 206.676.8209 Fax: 206.784.9708 www.antiwave.com

### **SIDE VIEW / PRINCIPAL DIMENSIONS**

**Ultimate** offer a Storage large enough to hold a full set of lanes, which has unrivalled capacity. The SIX INCHES diameter center spool have SIX FEET SEVEN INCHES WIDE, designed to eliminated the possibility of damage to the discs.