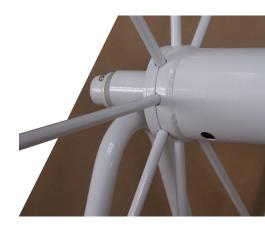

### STORAGE REEL SPECIFICATIONS

The **Ultimate Storeel** is a high-capacity storage unit for swimming racing lanes. It is of white powder coated, al aluminum construction. The center spool's diameter is 6", designed specifically to minimize damage to the discs when removing lanes from the pool.

### **SIDE VIEW / PRINCIPAL DIMENSIONS**

**Ultimate** offer a Storage large enough to hold a full set of lanes, which has unrivalled capacity. The SIX INCHES diameter center spool have SIX FEET SEVEN INCHES WIDE, designed to eliminated the possibility of damage to the discs.