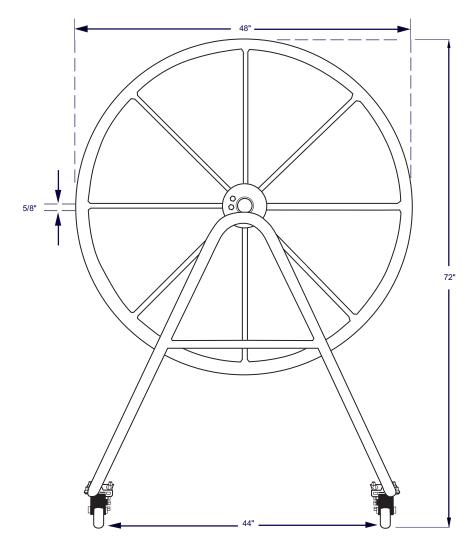

## FRONT VIEW / PRINCIPAL DIMENSIONS

**ANTIWAVE POOL PRODUCTS "Simply the Best"** 

1144 Northwest 53<sup>rd</sup> Street, Seattle, WA 98107 Tel: 206.676.8209 Fax: 206.784.9708 www.antiwave.com

### **SIDE VIEW / PRINCIPAL DIMENSIONS**

**Ultimate** offer a Storage large enough to hold a full set of lanes, which has unrivalled capacity. The SIX INCHES diameter center spool have SIX FEET SEVEN INCHES WIDE, designed to eliminated the possibility of damage to the discs.