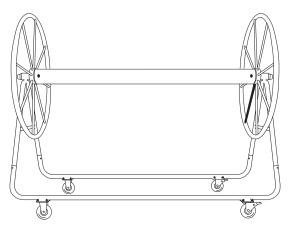

### STORAGE REEL SPECIFICATIONS

The **Ultimate Storeel** is a high-capacity storage unit for swimming racing lanes. It is of white powder coated, al aluminum construction. The center spool's diameter is 6", designed specifically to minimize damage to the discs when removing lanes from the pool.

The **Ultimate** is mounted on four 5" casters, two of which rotate and have brakes attached. Its capacity is seven 25m 4Runner or four 25m 6" lanes. A protective mesh cover is sold separately.

All **Ultimate Storage Reel** is supported by a 3-year warranty.