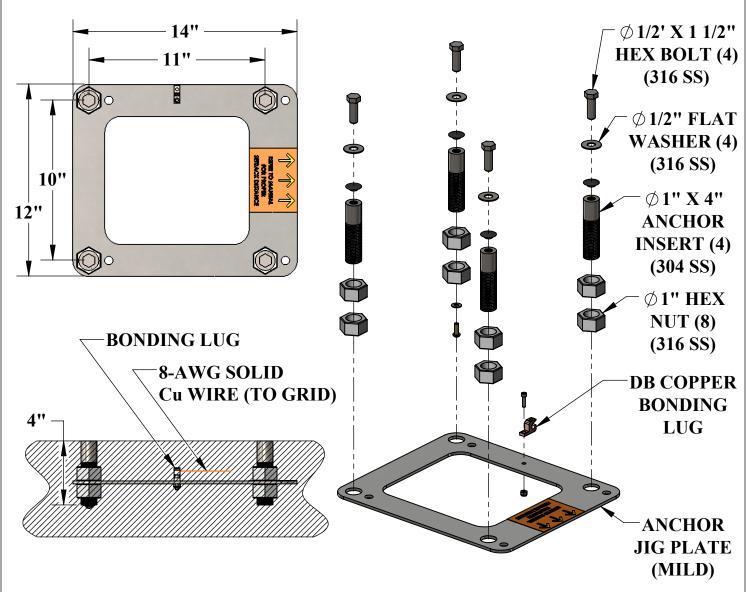

## **SPECIFICATIONS:**

THE AT ANCHOR JIG PLATE ASSEMBLY PROVIDES SEVERAL ANCHORING SOLUTIONS FOR ALL AQUA CREEK AT-SERIES LIFTS; INCLUDING THE PRO POOL-AT & RANGER-AT. THE AT ANCHOR JIG PLATE ASSEMBLY CAN BE USED FOR EXISTING OR NEW CONSTRUCTION POOL & SPA DECKS. FOR NEW CONSTRUCTION THE ANCHOR JIG PLATE IS EMBEDDED IN THE CONCRETE DECK AND IS BONDED USING A SOLID COPPER DIRECT BURIAL TYPE LUG. FOR EXISTING DECKS THE JIG PLATE ACTS AS A TEMPLATE AND A HOLDING FIXTURE. SEE THE LIFT'S OWNERS MANUAL FOR INSTALLATION INSTRUCTIONS & DIMENSIONS.