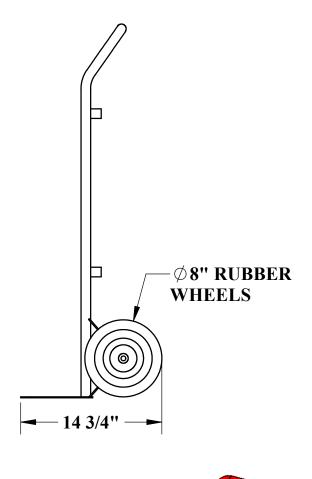

CART FRAME: POLYESTER POWDER COATED STEEL WHEELS: 8" X 1-1/2" RUBBER WITH STEEL HUB

STRAP: 1" X 10' POLYESTER W/HOOKS

WARRANTY: 1 YEAR LIMITED

NOTE: CART TO BE USED ON ALL PRO POOL AND RANGER LIFTS **EXCEPT** FOR THE PRO POOL-XR.