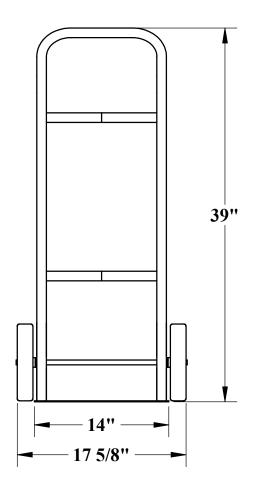

## **SPECIFICATIONS:**

THE AQUA CREEK PRO POOL TRANSPORT CART SHALL BE AN ALL STEEL FRAME, POWDER COATED CART WITH 8" RUBBER WHEELS. A 1" POLYESTER STRAP WITH HOOK ENDS SHALL BE INCLUDED TO SECURE THE LIFT TO THE CART. THE LIFT AND CART SHALL BE STORABLE TOGETHER, ALLOWING FOR EASY TRANSPORT TO/FROM THE POOL DECK.

CART FRAME: POLYESTER POWDER COATED STEEL WHEELS: 8" X 1-1/2" RUBBER WITH STEEL HUB

STRAP: 1" X 10' POLYESTER W/HOOKS

WARRANTY: 1 YEAR LIMITED

NOTE: CART TO BE USED ON ALL PRO POOL AND RANGER LIFTS **EXCEPT** FOR THE PRO POOL-XR.