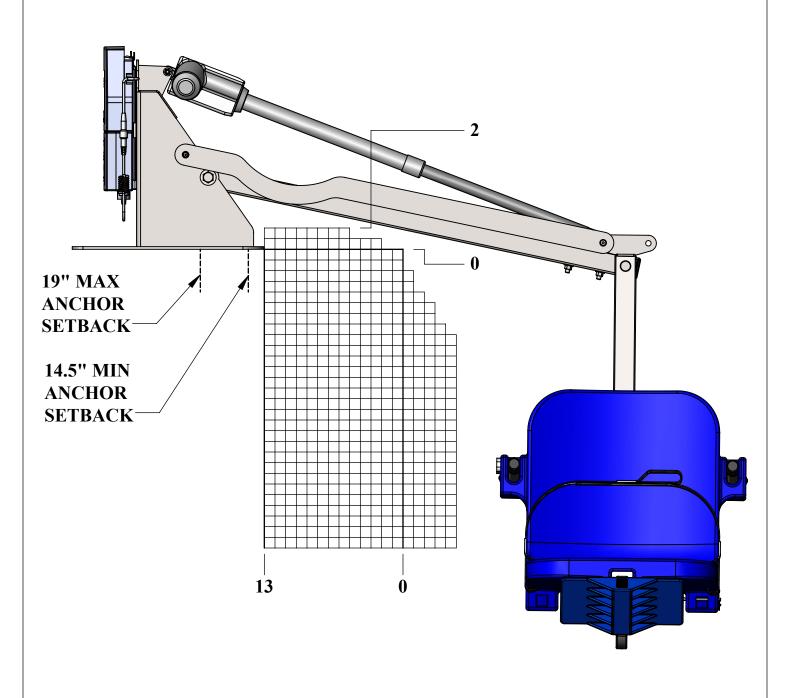

## **RANGER 2 GRAPH CHART**

MINIMUM ANCHOR SETBACK = 14.5" MAXIMUM ANCHOR SETBACK = 19"

THE FRONT EDGE OF THE BASE PLATE WILL <u>ALWAYS</u> BE 13" FROM THE POOL EDGE FOR ADA APPLICATIONS

DRAW YOUR PROFILE ON THE GRAPH USING THE FRONT ANCHOR LOCATIONS AS YOUR START POINT. ALL GRAPH LINES ARE IN 1" INCREMENTS.