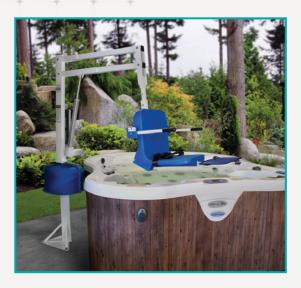

# SPA LIFT ELITE(68)

#### Item# F-006SLE

The Spa Lift Elite is a fully powered ADA compliant lift designed especially to provide access to elevated pools and spas. Pair it up with a swim spa and enjoy the benefits of aquatic exercise, improved health, and increased independence. The Elite offers easy push button controls and 360 degrees of rotation.

The Spa Lift Elite is constructed of quality stainless steel and coated with a durable powder coat finish. Whether relaxation, rehabilitation, or socialization is your goal, the Spa Lift Elite is the solution to stressfree access to your personal backyard or commercial spa.