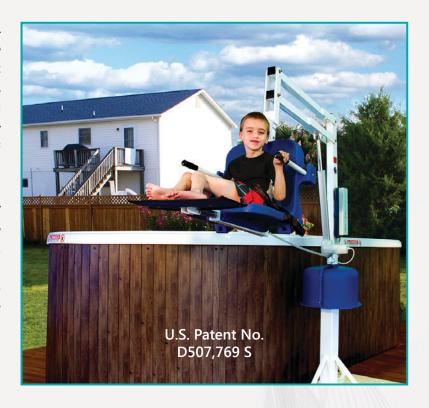

# SPA LIFT ELITE(68)

#### Item# F-006SLE

The Spa Lift Elite is a fully powered ADA compliant lift designed especially to provide access to elevated pools and spas. Pair it up with a swim spa and enjoy the benefits of aquatic exercise, improved health, and increased independence. The Elite offers easy push button controls and 360 degrees of rotation.

The Spa Lift Elite is constructed of quality stainless steel and coated with a durable powder coat finish. Whether relaxation, rehabilitation, or socialization is your goal, the Spa Lift Elite is the solution to stressfree access to your personal backyard or commercial spa.