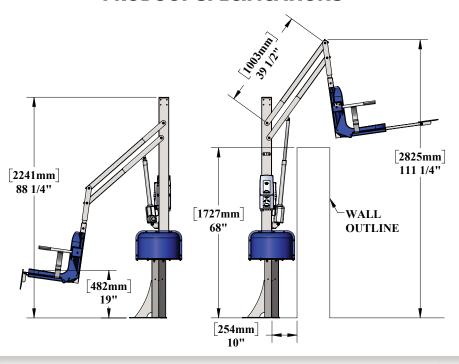

## **PRODUCT SPECIFICATIONS**

#### **FEATURES:**

- UL Certified
- 300 lb (136 kg) weight capacity
- · Clearances vary by wall height & width
- Wall height range 21" 68" (54 172 cm)
- 360 degree powered rotation in either direction
- Adjustable pull-out leg rest
- Flip-up armrests
- Five year structural warranty
- Five year pro-rated electronics warranty