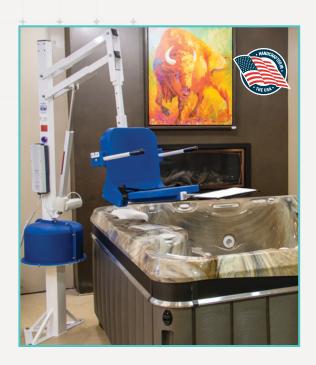

# SPA LIFT ULTRA(51)

#### Item# F-005SLU

The Spa Lift Ultra is an ADA compliant lift designed to provide access to both residential and commercial elevated pools & spas. The Ultra is constructed of quality stainless steel with a durable powder coat finish.

Easy push button hand control operation allows for 360 degree powered rotation. Access your personal backyard or commercial spa environment while enjoying the benefits of relaxation along with increased independence.