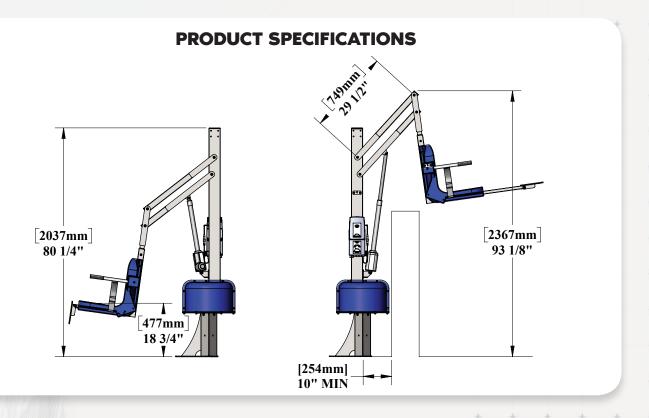

#### **FEATURES:**

- UL Certified
- · 400 lb (181 kg) weight capacity
- · Clearances vary by wall height & width
- Wall height range 21" 51" (53 129 cm)
- 360 degree powered rotation in either direction
- Adjustable pull-out leg rest
- Flip-up armrests
- Five year structural warranty
- Five year pro-rated electronics warranty