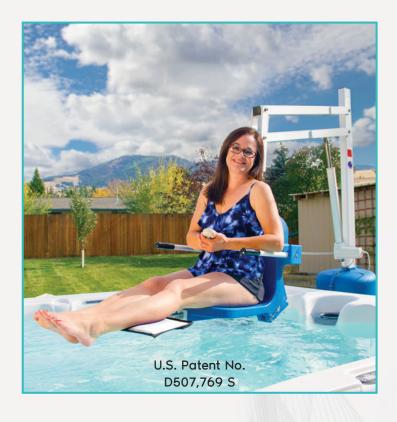

# SPA LIFT ULTRA(51)

#### Item# F-005SLU

The Spa Lift Ultra is an ADA compliant lift designed to provide access to both residential and commercial elevated pools & spas. The Ultra is constructed of quality stainless steel with a durable powder coat finish.

Easy push button hand control operation allows for 360 degree powered rotation. Access your personal backyard or commercial spa environment while enjoying the benefits of relaxation along with increased independence.