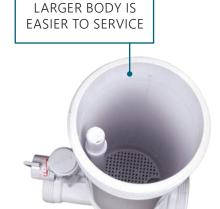

More Control with the Included

Rapid-Add Tube Exclusive Internal Feeder tube can be added for a faster dissolve rate, and removed for lower chlorine residuals

Two 2" Socket Connections (unions sold separately) Treats 5,000-50,000 Gallons