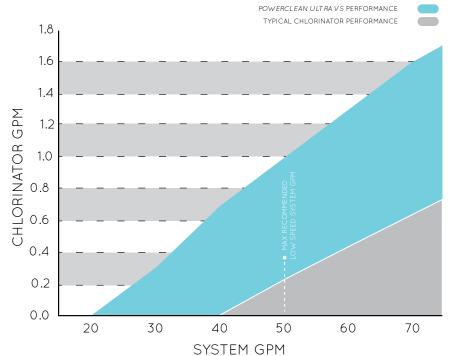

## VARIABLE SPEED ENGINEERING

- High performance at low GPM
- Increases flow rate over the chlorine tablets in a low flow variable speed system
- Quick installation or removal of VS option with no tools required
- Available in Powerclean Tab Ultra & Econ
- VS Kit also available for CMP retrofit upgrades
- High chlorine flow between 20 and 50 GPM system flow rate
- Creates high chlorine flow without elevated system back pressure.