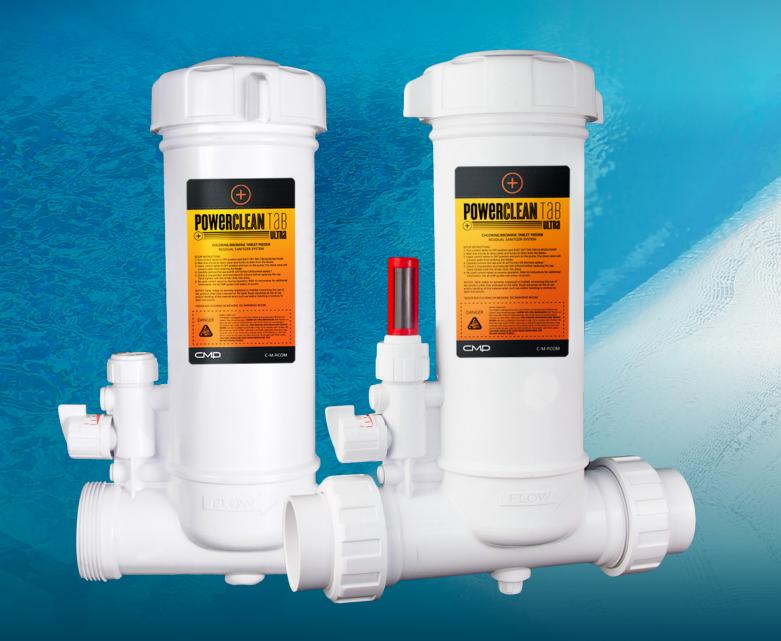

## POWERCLEAN TO B

CHLORINATORS FOR VARIABLE SPEED SYSTEMS

## THE HIGH FLOW CHLORINATOR ENGINEERED FOR VARIABLE SPEED PUMPS

You've given us feedback on variable speed pumps, and we've been listening. Variable speed systems are great for energy efficiency, but not for your chlorine flow. Introducing Powerclean™ Tab Ultra VS: the new chlorinator family and upgrade kit capable of maintaining high chlorine flow GPM on a low flow variable speed system.

- IMPROVED Rapid-Dissolve Tube Design
- Treat Pools from 5,000-50,000 Gallons
- All Piping is Inside the Unit to Eliminate Leaks
- Holds Twelve 3" Tablets or 5lbs of 1" Tablets
- Glass Lid Option for Easy Service
- Superior 100% Shut-Off Dial
- Built-In Flow Indicator for Easy Adjustment
- Bottom Drain Plug
- 1.5" & 2" Unions Included for Quick Disconnect