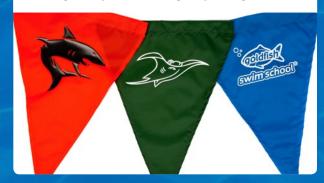

## **CUSTOMIZE YOUR FLAGS**

We will print any customized logo on your flags.

## **BACKSTROKE FLAGS** AND HARDWARE

Competitor® backstroke flags consist of an oxford nylon material in a range of colors that meet all FINA, NCAA, USA, and NFHS regulations.

Mounting is easy using our braided nylon cord and zinc plated swivel hook. A tighter alternative may be made using our take up reel with vinyl coated cable.