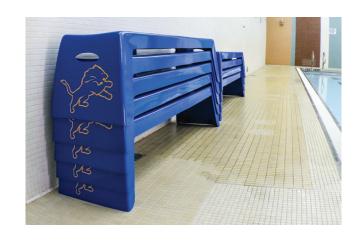

# Easy Stack Bench

These all-weather, portable and ruggedly durable fiberglass benches are the perfect team seating solution. EasyRec athletic benches can handle any environmental conditions from the pool, field, gym or locker room. Light-weight and stackable construction makes these high capacity benches ideal for quick set-up and compact storage. Manufactured as a single-piece they provide strong, stable seating with a weight capacity of 700lbs. The Indoor/Outdoor marine-grade PloyCor® isophthalic exterior gelcoat is corrosion, moisture, UV and scratch resistant. Choose from a breadth of colors and customize the benches with your team logo or personal graphics. Easy to handle, convenient to store and no assembly required.

## 6 FT. BENCH

72"L x 15"W x 18"H 33 lbs. shipping weight

Custom Colors & Graphics: Available upon Request

PH 585.735.9668 FX 585.735.9965 2410 North Forest Road Getzville, New York 14068