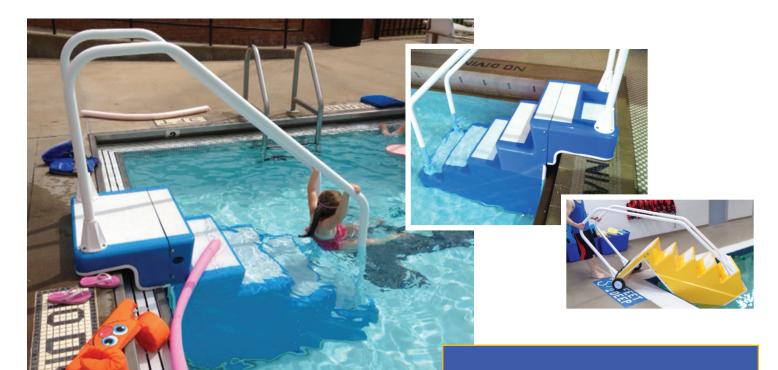

## ADA Easy Stair

A proven economical solution for all pools requiring a primary or secondary means of ADA access; serving a wide range of specific needs including those with limited mobility, the elderly, moms-to-be, pre-teens and first-time recreation swimmers. This durable marine-grade fiberglass stair system is lightweight, compact and with the included dolly is easily portable. The ADA Easy Stair requires no anchoring to the pool deck or any pool modification—ensuring that lap-swim, competitive swimming or the like are never compromised by quick and easy removal. Each pool stair is custom fabricated and manufactured to your pool profile with just a few simple measurements. Our solid construction includes entrapment skirts with protective wear strips for increased durability; white non-conductive polymer coated steel handrails, and non-skid ADA compliant gel-coated steps for secure footing. The approach platform is designed based on deck edge and gutter profiles, to fit both corner and standard placement. The Easy Recreation ADA Easy Stair revolutionizes "accessibility" for pool environments.

## 5-STEP ADA EASY STAIR

For top of deck to pool floor distances of 32" to 47" (Shipping Weight: 160lbs)

### 6-STEP ADA EASY STAIR

For top of deck to pool floor distances of 48" to 57" (Shipping Weight: 190lbs)

## 7-STEP ADA EASY STAIR

For top of deck to pool floor distances of 58" to 67" (Shipping Weight: 220lbs)