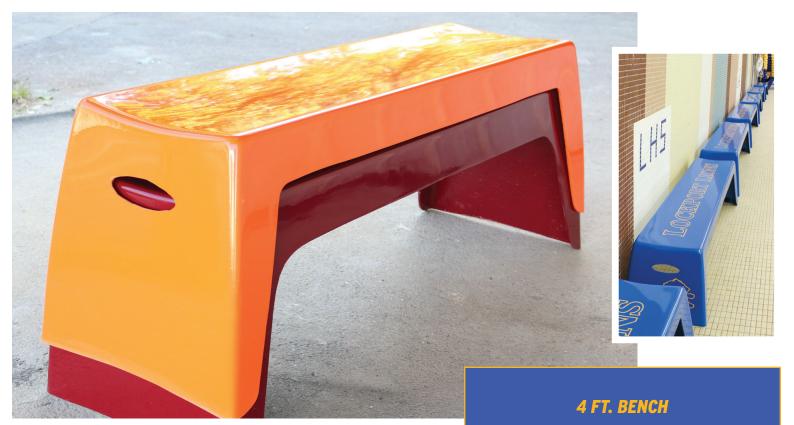

# Easy Stack Bench

These all-weather, portable and ruggedly durable fiberglass benches are the perfect team seating solution. EasyRec athletic benches can handle any environmental conditions from the pool, field, gym or locker room. Light-weight and stackable construction makes these high capacity benches ideal for quick set-up and compact storage. Manufactured as a single-piece they provide strong, stable seating with a weight capacity of 700lbs. The Indoor/Outdoor marine-grade PloyCor® isophthalic exterior gelcoat is corrosion, moisture, UV and scratch resistant. Choose from a breadth of colors and customize the benches with your team logo or personal graphics. Easy to handle, convenient to store and no assembly required.

48"L x 15"W x 18"H 26 lbs. shipping weight

## 6 FT. BENCH

72"L x 15"W x 18"H 33 lbs. shipping weight

Custom Colors & Graphics: Available upon Request

PH 585.735.9668 FX 585.735.9965 2410 North Forest Road Getzville, New York 14068