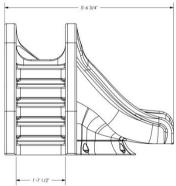

### **Splash Slide Specifications**

#### **Utilization:**

The Splash is intended for in-ground residential swimming pools only. Our multi-point anchoring system allows the Splash to accommodate most geographical regions. The slide is rated for a maximum of 175 lb. (80 kg) for its riders.

#### **Specifications:**

- § The ladder is enclosed with five (5) coping style steps for a safe and easy climbing.
- § The two (2) handrails are roto-molded into the ladder with two (2) optional widths for a comfortable climb for most riders.
- § The slide runway has a twenty (20) inch wide seating area made of a thick, durable rotomolded plastic.
- § The water delivery system is enclosed within the roto-molded ladder for a clean look. Water is delivered with a 1" PVC hose to allow maximum water coverage on the flume at 25 gpm.
- § The Splash is anchored to the pool deck with ½" diameter stainless anchor studs with attaching hardware.