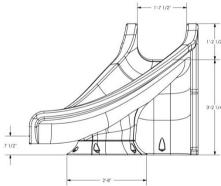

### **Splash Slide Specifications**

#### **Utilization:**

The Splash is intended for in-ground residential swimming pools only. Our multi-point anchoring system allows the Splash to accommodate most geographical regions. The slide is rated for a maximum of 175 lb. (80 kg) for its riders.

#### **Specifications:**

- § The ladder is enclosed with five (5) coping style steps for a safe and easy climbing.
- § The two (2) handrails are roto-molded into the ladder with two (2) optional widths for a comfortable climb for most riders.
- § The slide runway has a twenty (20) inch wide seating area made of a thick, durable rotomolded plastic.
- § The water delivery system is enclosed within the roto-molded ladder for a clean look. Water is delivered with a 1" PVC hose to allow maximum water coverage on the flume at 25 gpm.
- § The Splash is anchored to the pool deck with ½" diameter stainless anchor studs with attaching hardware.