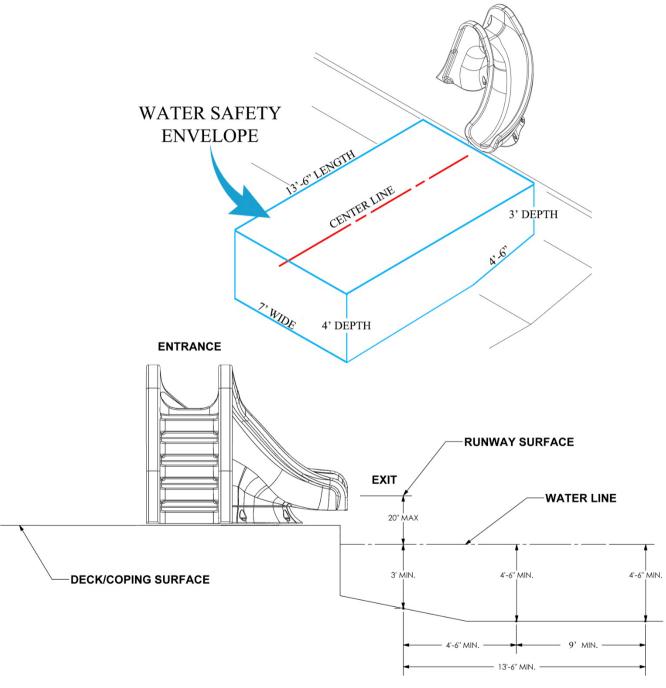

## **Splash Slide Water Safety Envelope**

Global Pool Products 684 N. Port Crescent, Suite C Bad Axe, MI 48413 P: 989-269-5900 TF: 866-712-0606 Fax: 989-269-5902

The information contained in this document is proprietary and confidential to Global Pool Products and not to be reproduced without written consent from Global Pool Products