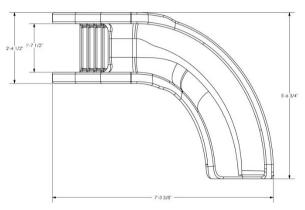

### **Splash Slide Specifications**

#### **Broad Description:**

The Splash Slide is a sturdy, durable roto-molded slide with enclosed plumbing for a clean finished look. The Splash is available in Sandstone or Gray Granite finishes.

#### **Specifications:**

- § The ladder is enclosed with five (5) coping style steps for a safe and easy climbing.
- § The two (2) handrails are roto-molded into the ladder with two (2) optional widths for a comfortable climb for most riders.
- § The slide runway has a twenty (20) inch wide seating area made of a thick, durable rotomolded plastic.
- § The water delivery system is enclosed within the roto-molded ladder for a clean look. Water is delivered with a 1" PVC hose to allow maximum water coverage on the flume at 25 gpm.
- § The Splash is anchored to the pool deck with ½" diameter stainless anchor studs with attaching hardware.