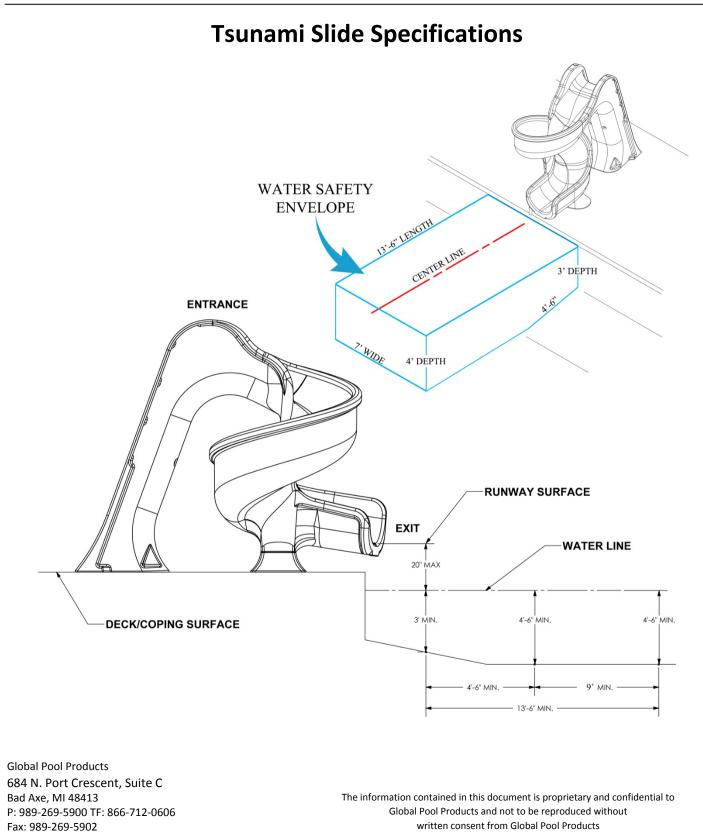

#### **Utilization:**

This slide is intended for in-ground residential swimming pools only. Our multi point anchoring system allows the Tsunami to accommodate most geographical regions. The slide is rated for a maximum of 275 lb. (124 kg) for its riders.

#### **Specifications:**

- § The ladder is enclosed with nine (9) coping style steps for a safe and easy climbing.
- § The two (2) handrails are roto-molded into the ladder with two (2) optional widths for a comfortable climb for most riders.
- § The slide runway has a twenty-four (24) inch wide seating area made of a thick, durable roto-molded plastic.
- § The water delivery system is enclosed within the roto-molded ladder for a clean look. Water is delivered with a 1" PVC hose to allow maximum water coverage on the flume at 25 gpm.
- § The Tsunami is anchored to the pool deck with ½" diameter stainless anchor studs with attaching hardware.