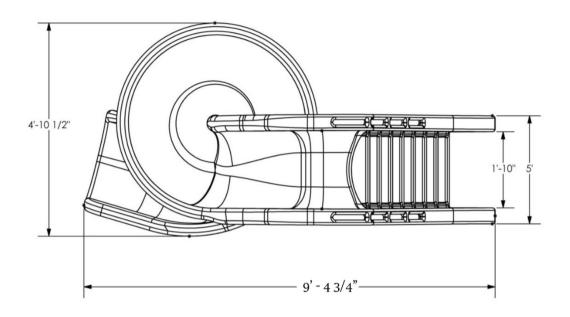

#### **Specifications:**

- § The ladder is enclosed with nine (9) coping style steps for a safe and easy climbing.
- § The two (2) handrails are roto-molded into the ladder with two (2) optional widths for a comfortable climb for most riders.
- § The slide runway has a twenty-four (24) inch wide seating area made of a thick, durable roto-molded plastic.
- § The water delivery system is enclosed within the roto-molded ladder for a clean look. Water is delivered with a 1" PVC hose to allow maximum water coverage on the flume at 25 gpm.
- § The Tsunami is anchored to the pool deck with ½" diameter stainless anchor studs with attaching hardware.