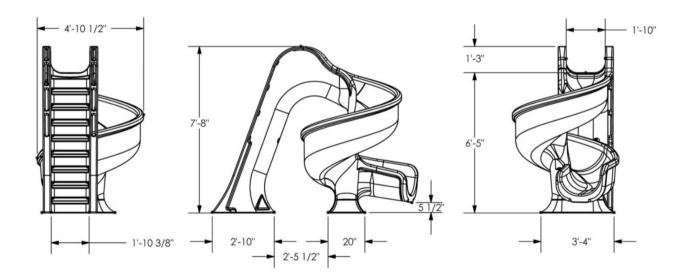

#### **Specifications:**

- § The ladder is enclosed with nine (9) coping style steps for a safe and easy climbing.
- § The two (2) handrails are roto-molded into the ladder with two (2) optional widths for a comfortable climb for most riders.
- § The slide runway has a twenty-four (24) inch wide seating area made of a thick, durable roto-molded plastic.
- § The water delivery system is enclosed within the roto-molded ladder for a clean look. Water is delivered with a 1" PVC hose to allow maximum water coverage on the flume at 25 gpm.
- § The Tsunami is anchored to the pool deck with ½" diameter stainless anchor studs with attaching hardware.