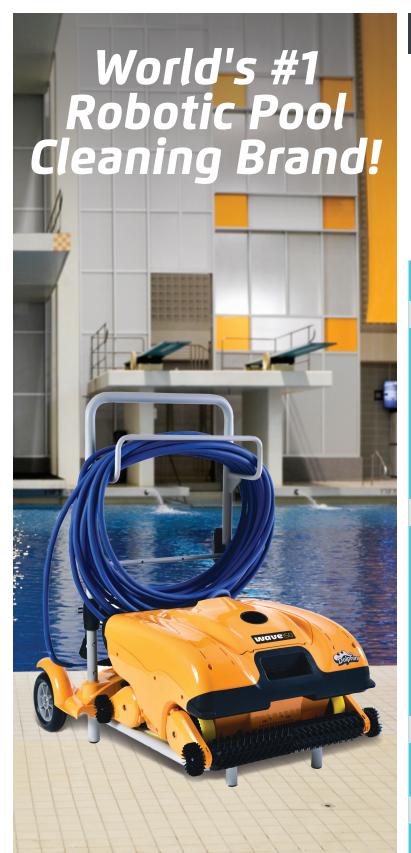

## **WAVE 150**

### **SPECIFICATIONS AND FEATURES**

| CLASSIFICATION            | Institutional                                                                         |
|---------------------------|---------------------------------------------------------------------------------------|
| CLEANING FEATURES         |                                                                                       |
| Ideal for Pool Sizes      | Ideal for up to 105 feet                                                              |
| Cleaning Cycle Time(s)    | 4 / 5 / 6 hours                                                                       |
| Cleaning Mode(s)          | Various                                                                               |
| Filter Type               | Top Load, Fine Basket                                                                 |
| Number of Brushes         | 2 Active                                                                              |
| Pool Cleaning             | Floor                                                                                 |
| OPERATING FEATURES        |                                                                                       |
| Drive System              | CleverClean                                                                           |
| Easy-to-Use (Plug & Play) | ✓                                                                                     |
| Remote Controllable       | ✓                                                                                     |
| Caddy Included            | ✓                                                                                     |
| Swivel                    | ×                                                                                     |
| Warranty                  | 3 Years - Limited<br>36 months - PP<br>36 months - PS / C / M<br>0 months - B / T / F |
| PROGRAMMING FEATURES      |                                                                                       |
| Cycle Time Selector       | ✓                                                                                     |
| Delay Start               | ×                                                                                     |
| AVAILABLE ACCESSORIES     |                                                                                       |
| Caddy Available           | Included                                                                              |