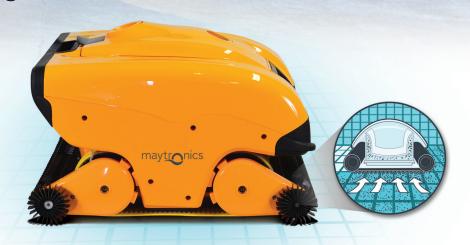

# DURABLE TRACKS AND SCRUBBING BRUSHES

Durable tracks and dual scrubbing brushes create the friction needed to remove leaves, dirt and debris - leaving your pool facility sparkling clean.

#### LARGE CAPACITY, TOP LOAD FILTER BASKET

We keep your facilities clean and guests coming back. Our large capacity fine filter basket ensures a clog-free operation that removes all leaves, dirt and debris. Upgrade with two additional filter baskets for multiple layers of filtration.