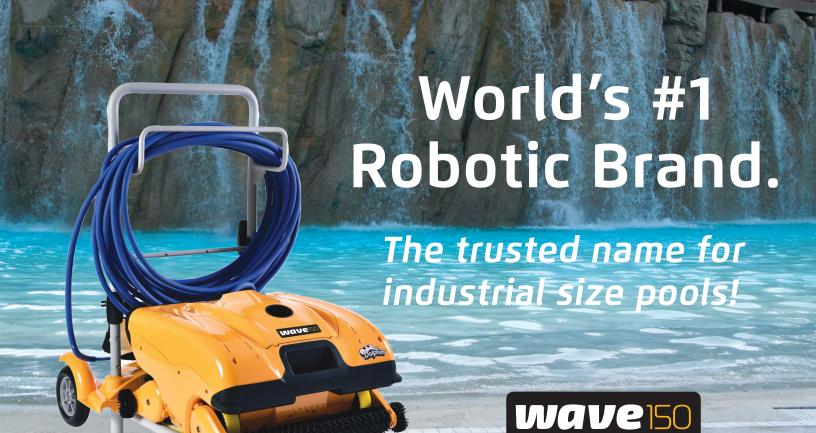

# DURABLE TRACKS AND SCRUBBING BRUSHES

Durable tracks and dual scrubbing brushes create the friction needed to remove leaves, dirt and debris - leaving your pool facility sparkling clean.





#### REMOTE CONTROLLABLE

Spot clean problem areas in your facility pool with the remote control feature.

#### LARGE CAPACITY, TOP LOAD FILTER BASKET

We keep your facilities clean and guests coming back. Our large capacity fine filter basket ensures a clog-free operation that removes all leaves, dirt and debris. Upgrade with two additional filter baskets for multiple layers of filtration.





## **WAVE 150**

### **SPECIFICATIONS AND FEATURES**



| CLASSIFICATION            | Institutional                                                                         |
|---------------------------|--