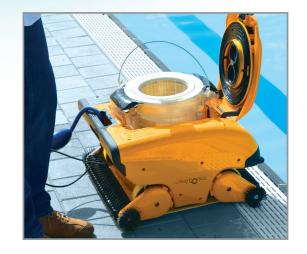

#### LARGE CAPACITY, TOP LOAD FILTER BASKET

We keep your facilities clean and guests coming back. Our large capacity fine filter basket ensures a clog-free operation that removes all leaves, dirt and debris. Upgrade with two additional filter baskets for multiple layers of filtration.

**PP** = Plastic Parts **PS** = Power Supply **C** = Cable **M** = Motor **B** = Brushes **T** = Tracks **F** = Filters

Additional Filter(s)