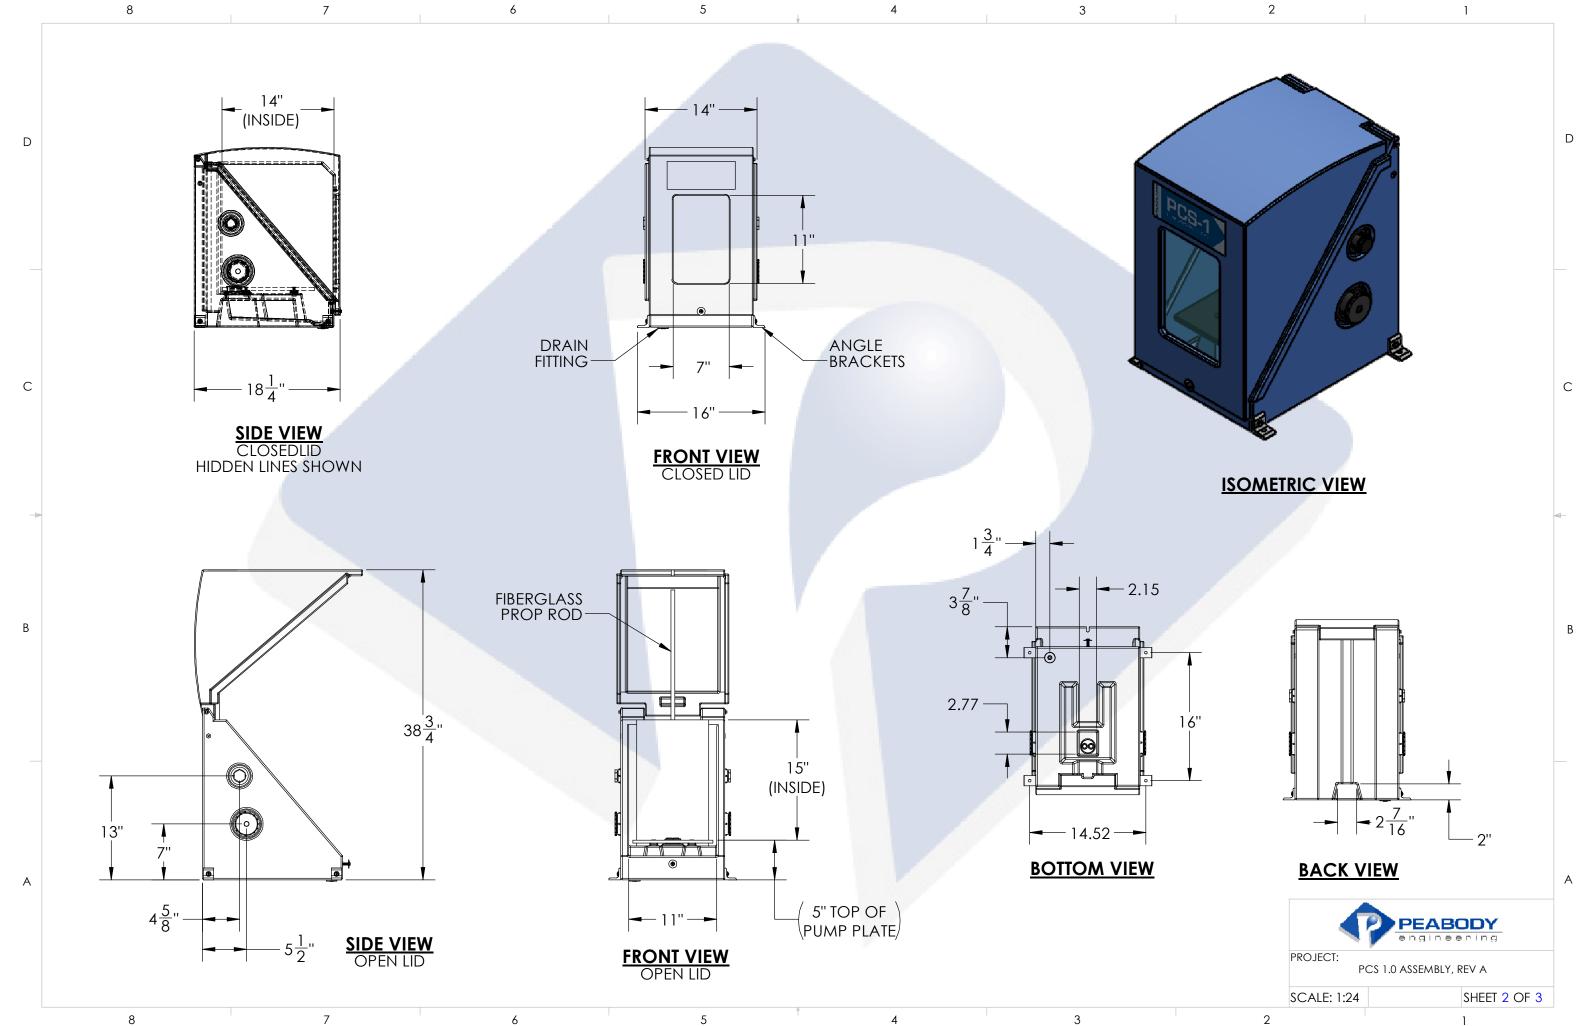

|   | NAME | DATE     |                           |        |                | אחו    |      |   |
|---|------|----------|---------------------------|--------|----------------|--------|------|---|
|   | MSM  | 10/30/14 | •                         |        | enginee        |        |      |   |
|   |      |          | PROJECT: 1 PCS PUMP SHELF |        |                |        |      |   |
|   |      |          | CUSTOM                    | er: P  | EABODY STAN    | DARD   |      | A |
|   |      |          | SITE/LOC                  | ATION: | -              |        |      |   |
|   |      |          | DRAWIN                    | G#:    | SEE TABLE      |        |      |   |
|   |      |          | SIZE                      | DESC.  | PCS 1 STANDARD |        | REV. |   |
|   |      |          | В                         |        |                |        | Α    |   |
|   |      | SCA      | LE: 1:24                  |        | SHEET          | 1 OF 3 |      |   |
| 2 |      |          | 1                         |        |                |        |      |   |