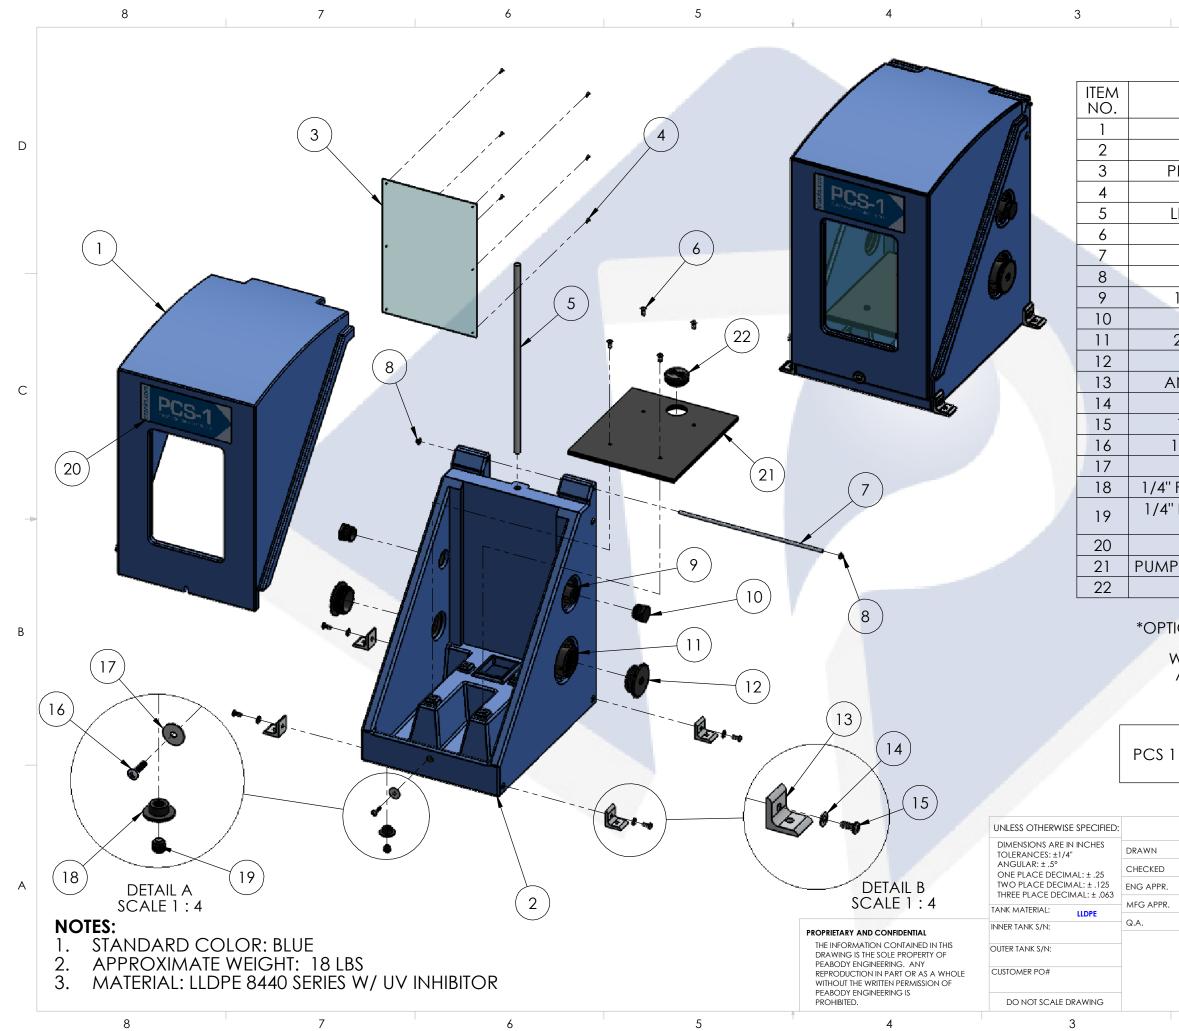

| DESCRIPTION                                  | QTY. |   |
|----------------------------------------------|------|---|
| LID, 1.0 PUMP SHELF                          | 1    |   |
| BASE, PCS 1                                  | 1    | D |
| PLEXICLASS WINDOW 13" x 8-7/8" x 1/8"        | 1    |   |
| NO. 6 X 1/2" FLAT HEAD SCREW                 | 6    |   |
| ID PROP, Ø1/2'' X 19-3/8'', FIBERGLASS       | 1    |   |
| 1/4"-20 X 3/4" SCREW, FLAT HEAD, SS          | 4    |   |
| HINGE ROD, Ø1/4" X 13-1/2", ALUM             | 1    |   |
| 1/4" AXLE NUT (CAP NUT), ALUM.               | 2    |   |
| 1" FNPT SPIN WELD FITTING, PE, BLACK         | 2    |   |
| 1" MPT PLUG, PE, BLACK                       | 2    |   |
| 2" FNPT SPIN WELD FITTING, PE, BLACK         | 2    |   |
| 2" MPT PLUG, PE, BLACK                       | 2    |   |
| NGLE BRACKETS, ALUM, 1-1/2" X 1-1/2"         | 4    | С |
| 1/4" FLAT WASHER, SS                         | 4    |   |
| 1/4"-20 X 5/8" PHILLIPS PAN HEAD, SS         | 4    |   |
| 1/4"-20 X 1" PHILLIPS ROUND HEAD, SS*        | 1    |   |
| 1/4" X 1" FENDER WASHER, ZINC                | 1    |   |
| FNPT FLUSH SPIN WELD FITTING, PE, BLACK      | 1    |   |
| NPT THREADED HEX SOCKET PLUG, HDPE,<br>BLACK | 1    | ≪ |
| MOLD IN GRAPHIC                              | 1    |   |
| P MOUNTING PLATE, 11-1/2" X 10" X 1/2", PE   | 1    |   |
| 2" CAPLUG / GROMMET SUB-ASSY                 | 1    |   |
|                                              |      |   |

1

2

## \*OPTIONAL SECURITY SCREW AND KIT AVAILABLE

R

## WEATHER PROOF SEAL (SHIPPED LOOSE) AVAILABLE FOR AN ADDITIONAL COST

| PART NUMBERS |           |           |  |  |  |
|--------------|-----------|-----------|--|--|--|
| BLUE         | NATURAL   | YELLOW    |  |  |  |
| 253-31187    | 253-31180 | 253-31194 |  |  |  |