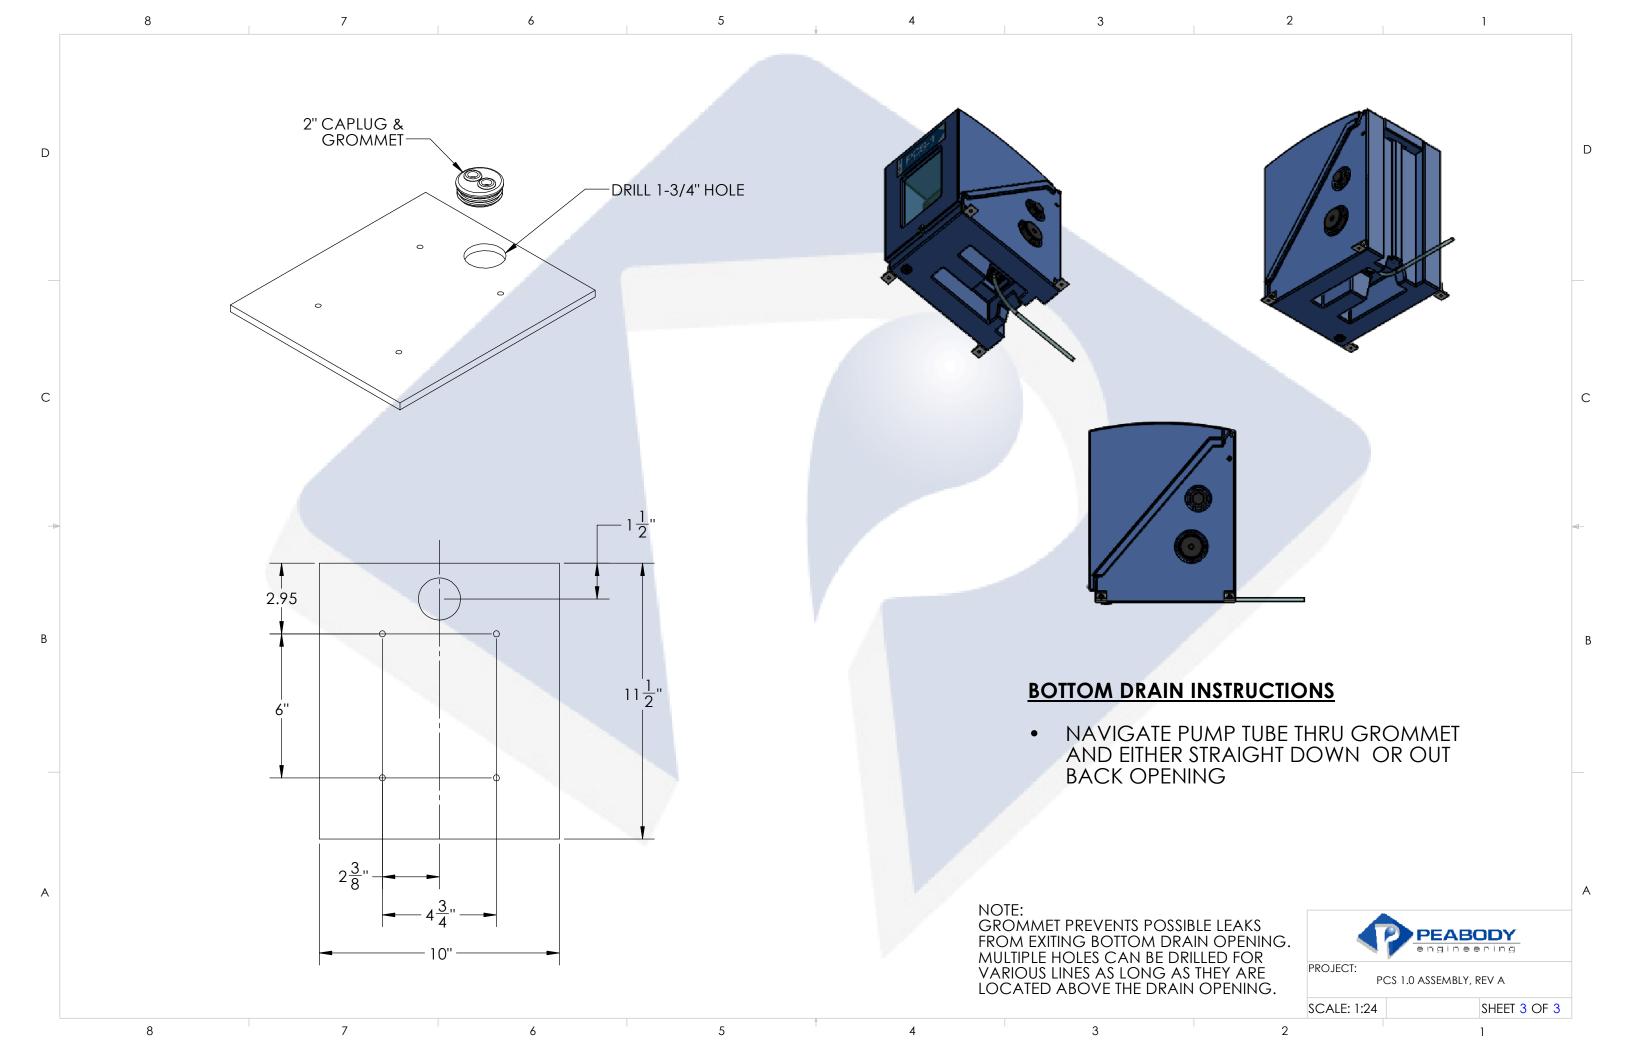

|   | NAME | DATE     |                           |        |                | אחו    |      |   |
|---|------|----------|---------------------------|--------|----------------|--------|------|---|
|   | MSM  | 10/30/14 | •                         |        | enginee        |        |      |   |
|   |      |          | PROJECT: 1 PCS PUMP SHELF |        |                |        |      |   |
|   |      |          | CUSTOM                    | er: P  | EABODY STAN    | DARD   |      | A |
|   |      |          | SITE/LOC                  | ATION: | -              |        |      |   |
|   |      |          | DRAWIN                    | G#:    | SEE TABLE      |        |      |   |
|   |      |          | SIZE                      | DESC.  | PCS 1 STANDARD |        | REV. |   |
|   |      |          | В                         |        |                |        | Α    |   |
|   |      | SCA      | LE: 1:24                  |        | SHEET          | 1 OF 3 |      |   |
| 2 |      |          | 1                         |        |                |        |      |   |