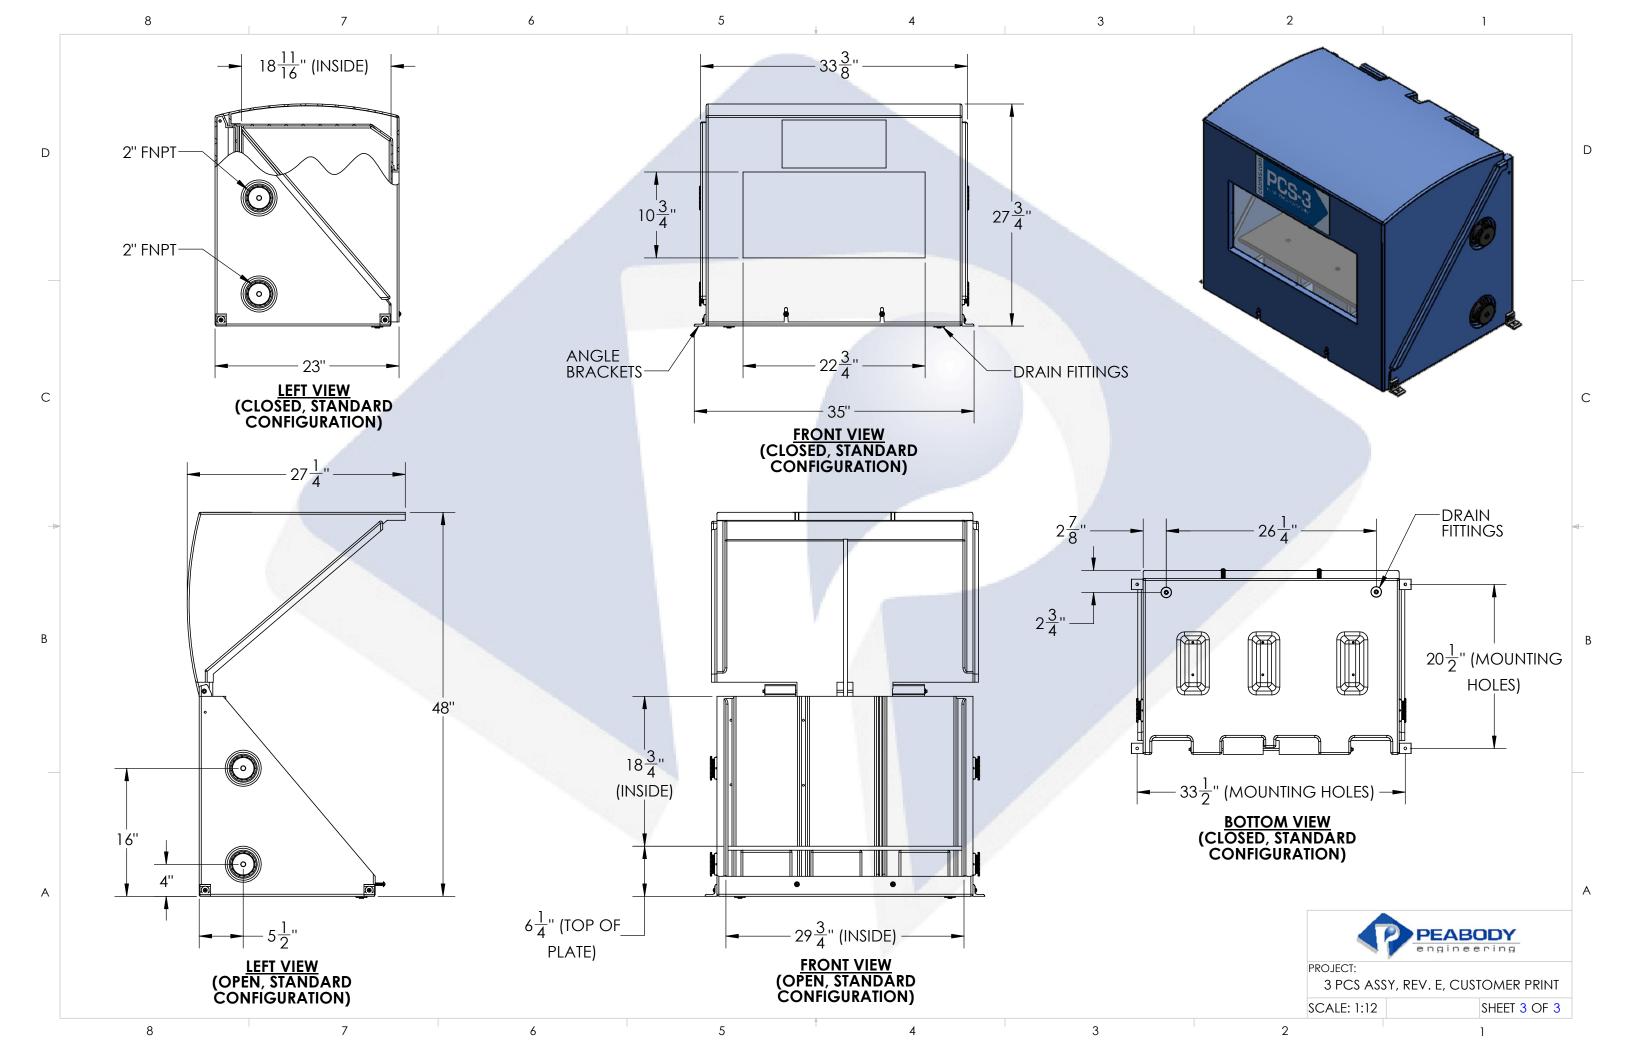

| QTY. |   |  |  |  |
| CONTROLLER MOUNT PLATE (OPTIONAL),<br>LG, 10-7/16" X 8-3/4" X 1/4"             | 1    |   |  |  |  |
| WEATHER STRIP GASKET SEAL (SHIPPED LOOSE)                                      | 1    | D |  |  |  |
| DIVIDER SHIELD, 1/4" (OPTIONAL, FOR USE<br>WITH TWO PUMP PLATES)               | 1    |   |  |  |  |
| PUMP PLATE, LG, 19" X 12" X 1/2"<br>(OPTIONAL, FOR USE WITH DIVIDER SHIELD)    | 1    |   |  |  |  |
| PUMP PLATE, SM, 9-1/2" X 12" X 1/2"<br>(OPTIONAL, FOR USE WITH DIVIDER SHIELD) | 1    |   |  |  |  |
| 2" MPT PLUG, PE, BLACK                                                         | 4    |   |  |  |  |
| 1/4"-20 X 1-1/2" SECURITY BUTTON HEAD, SS                                      | 2    |   |  |  |  |

С

В