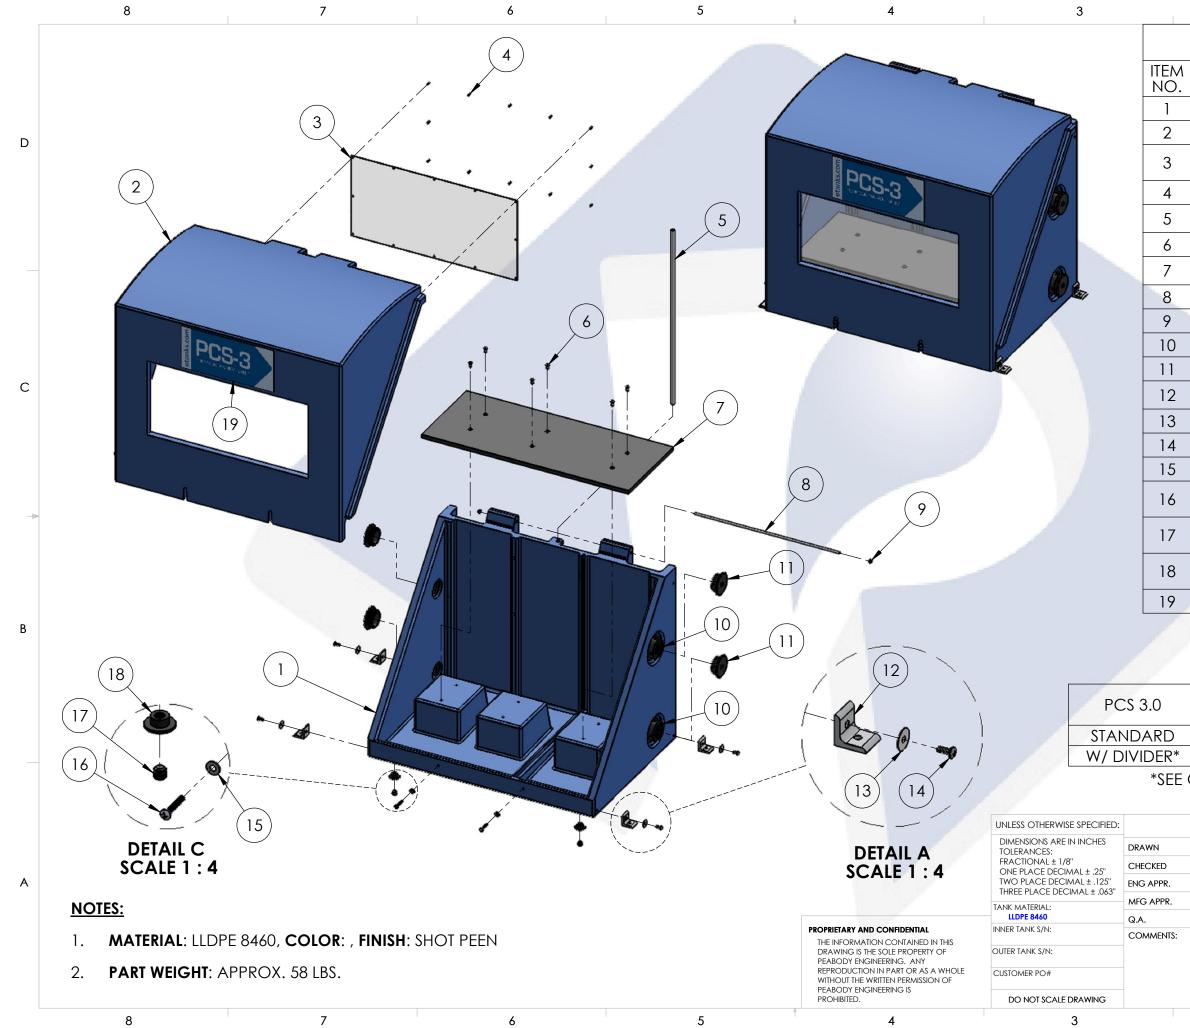

|                        | 2 1                                               |      |   |  |  |
|------------------------|---------------------------------------------------|------|---|--|--|
| STANDARD CONFIGURATION |                                                   |      |   |  |  |
| м<br>).                | DESCRIPTION                                       | QTY. |   |  |  |
|                        | 3 PUMP SHELF BASE                                 | 1    |   |  |  |
|                        | LID, 3 PUMP SHELF                                 | 1    |   |  |  |
|                        | PLEXIGLASS WINDOW, 11-3/4" X 23-1/2"<br>X 1/8"    | 1    |   |  |  |
|                        | NO. 6 X 1/2" FLAT HEAD SCREW                      | 12   |   |  |  |
|                        | LID PROP, Ø1/2'' X 25-3/8'', FIBERGLASS           | 1    |   |  |  |
|                        | 1/4"-20 X 3/4" SCREW, FLAT HEAD, SS               | 6    |   |  |  |
|                        | SINGLE PUMP PLATE, 29-1/4" X 12" X 1/2"           | 1    | _ |  |  |
|                        | HINGE ROD, Ø1/4" X 20-1/2", ALUM                  | 1    | ĺ |  |  |
|                        | 1/4" AXLE NUT (CAP NUT), ALUM.                    | 2    |   |  |  |
| )                      | 2" FNPT SPIN WELD FITTING, PE, BLACK              | 4    |   |  |  |
|                        | 2" MPT PLUG, PE, BLACK                            | 4    |   |  |  |
| )<br>-                 | ANGLE BRACKETS, ALUM, 1-1/2" X 1-1/2"             | 4    |   |  |  |
| 6                      | WASHER                                            | 4    |   |  |  |
| -                      | 1/4"-20 X 5/8" PHILLIPS PAN HEAD, SS              | 4    |   |  |  |
| ,                      | 1/4" FLAT WASHER, SS                              | 2    |   |  |  |
| )                      | 1/4"-20 X 1-1/2" PHILLIPS ROUND HEAD,<br>SS       | 2    |   |  |  |
| ,                      | 1/4" NPT THREADED HEX SOCKET PLUG,<br>HDPE, BLACK | 2    |   |  |  |
| }                      | 1/4" FNPT FLUSH SPIN WELD FITTING, PE,<br>BLACK   | 2    |   |  |  |
|                        | MOLD-IN GRAPHIC                                   | 1    |   |  |  |
|                        |                                                   |      |   |  |  |

\*SEE OPTIONAL FEATURES, SHEET 2

|          | NAME | DATE     |          |                | PEABO          |       |        | - |
|----------|------|----------|----------|----------------|----------------|-------|--------|---|
|          | RFR  | 01/03/14 |          |                | anginco        |       |        |   |
|          |      |          | PROJEC   | T:             | 3 PCS PUMP SH  | ELF   |        | - |
|          |      |          | CUSTON   | IER: P         | EABODY STAN    | DARD  |        | A |
|          |      |          | SITE/LOC | SITE/LOCATION: |                |       |        |   |
| <u>.</u> |      |          | DRAWIN   | G#:            | SEE TABLE      |       |        | - |
|          |      |          | SIZE     | DESC.          |                |       | REV.   | - |
|          |      |          | В        |                | PCS 3.0 STANDA | ARD   | E      |   |
|          |      |          | SCA      | LE: 1:12       |                | SHEET | 1 OF 3 | - |