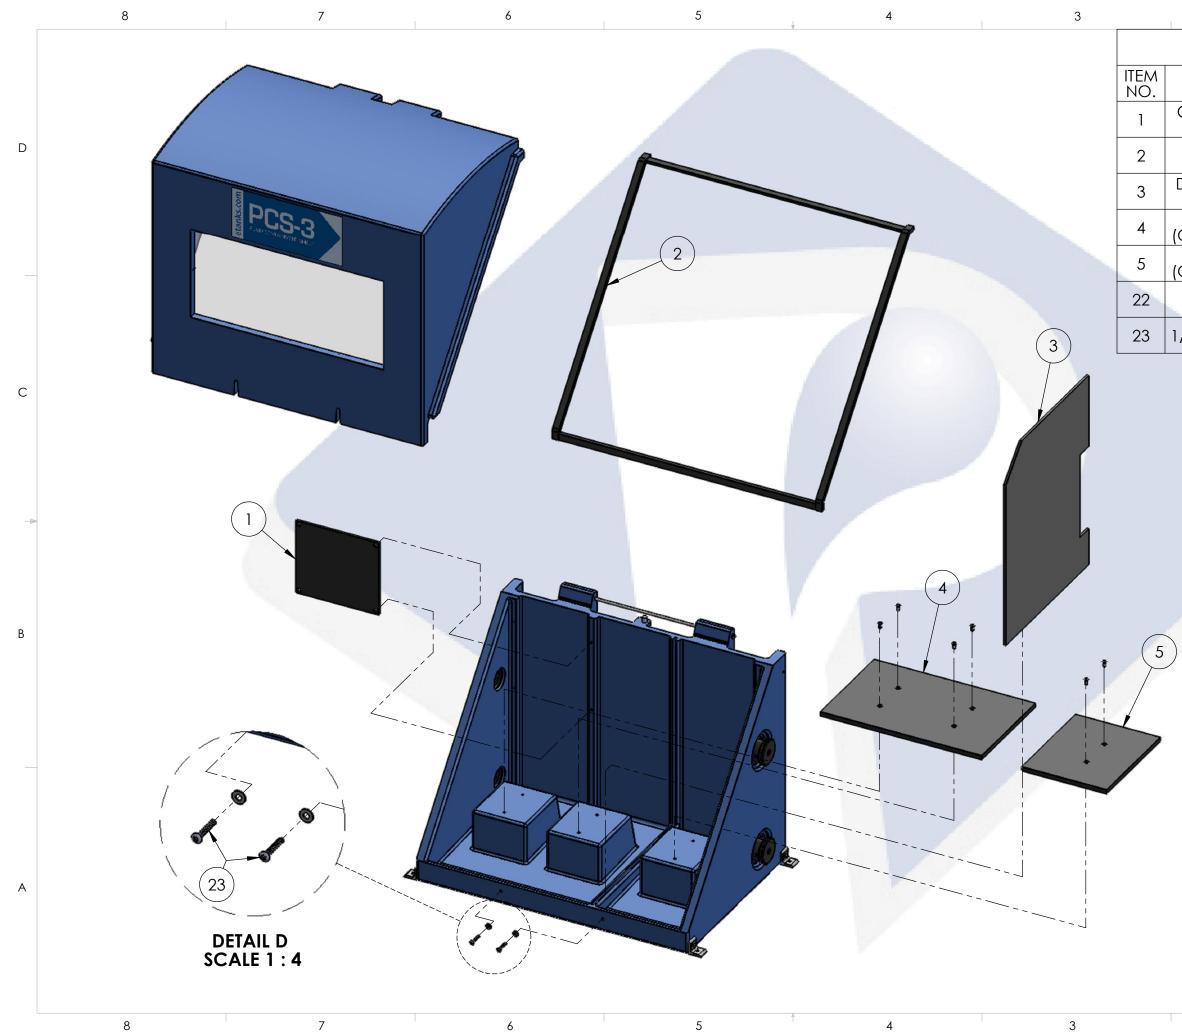

1

2

| 2 1                                                                            |      |   |  |  |  |
|--------------------------------------------------------------------------------|------|---|--|--|--|
| OPTIONAL ITEMS                                                                 |      |   |  |  |  |
| DESCRIPTION                                                                    | QTY. |   |  |  |  |
| CONTROLLER MOUNT PLATE (OPTIONAL),<br>LG, 10-7/16" X 8-3/4" X 1/4"             | 1    |   |  |  |  |
| WEATHER STRIP GASKET SEAL (SHIPPED LOOSE)                                      | 1    | D |  |  |  |
| DIVIDER SHIELD, 1/4" (OPTIONAL, FOR USE<br>WITH TWO PUMP PLATES)               | 1    |   |  |  |  |
| PUMP PLATE, LG, 19" X 12" X 1/2"<br>(OPTIONAL, FOR USE WITH DIVIDER SHIELD)    | 1    |   |  |  |  |
| PUMP PLATE, SM, 9-1/2" X 12" X 1/2"<br>(OPTIONAL, FOR USE WITH DIVIDER SHIELD) | 1    |   |  |  |  |
| 2" MPT PLUG, PE, BLACK                                                         | 4    |   |  |  |  |
| 1/4"-20 X 1-1/2" SECURITY BUTTON HEAD, SS                                      | 2    |   |  |  |  |