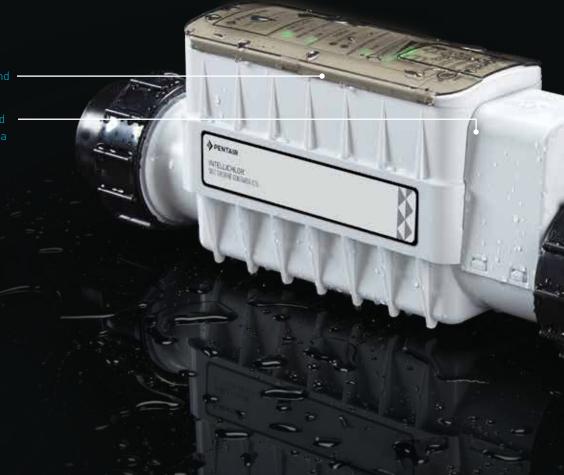

## INTELLICHLOR® SALT CHLORINE GENERATOR

Take the guesswork out of sanitization with easy-to-read displays and user-friendly controls

Two LED salt level Indicators

Two-color status displays

Five sanitizer output levels with - two-button control