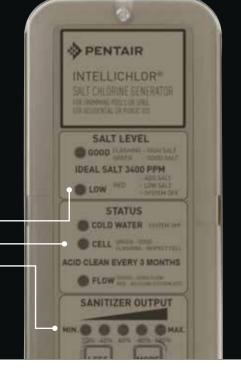

#### SIMPLER, SAFER OPERATION

Monitoring chlorine production is easier with the IntelliChlor IC15 generator. It's the only one with all controls and displays built into the cell—and the only one providing so much helpful feedback to you. Just select from one of five sanitizing levels to easily manage chlorine addition.

- Easy-to-view displays enable fast checking of salt levels, cell cleanliness, sanitizer output and water flow.
- Adjustment is as easy as pressing one button.
- All performance data—production settings, hours of operation, chlorine output, cell-cleaning cycles, salt readings and water temperature averages—are captured daily, making it easy to maintain perfect water.
- The cell use tracking feature communicates remaining hours of cell life in real time.
- Integrated sensors in the generator cell ensure that water flow is adequate for safer chlorine generation; under low water temperature conditions, the automatic shut-off feature helps protect the unit and prolongs cell life.
- IntelliChlor IC15 generators only operate when your pool pump is running, ensuring system efficiency and safety.

## INTELLICHLOR® SALT CHLORINE GENERATOR

Take the guesswork out of sanitization with easy-to-read displays and user-friendly controls

Two LED salt level Indicators

Two-color status displays

Five sanitizer output levels with - two-button control