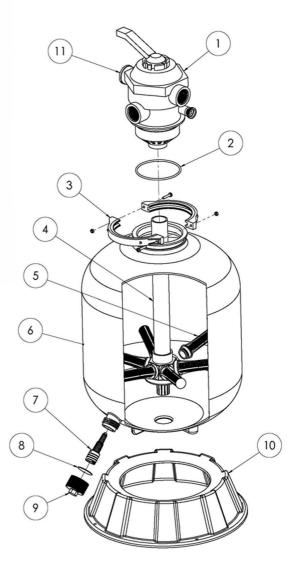

## STA-RITE

| ltem                                  | Part<br>No. | Description                                          |
|---------------------------------------|-------------|------------------------------------------------------|
| CRISTAL-FLO II HIGH-RATE SAND FILTERS |             |                                                      |
| 1                                     | 262506      | Valve, 1-1/2 in. 6-Way                               |
| 1                                     | 262525      | Valve, 2 in. with unions                             |
| 2                                     | 272541      | O-Ring Valve Body                                    |
| 3                                     | 152165      | Clamp Assembly                                       |
| 4                                     | 152229      | Piping Assembly – 16 in. Tank                        |
| 4                                     | 152228      | Piping Assembly – 19 in. Tank                        |
| 4                                     | 152227      | Piping Assembly – 22 in. Tank                        |
| 4                                     | 152000      | Piping Assembly – 24 in. Tank                        |
| 4                                     | 152226      | Piping Assembly – 26 in. Tank                        |
| 4                                     | 152238      | Piping Assembly – CFII 26 - 2 in.                    |
| 5                                     | 150084      | Lateral – 16 in. & 19 in. Tanks (6<br>req.)          |
| 5                                     | 150085      | Lateral – 22 in., 24 in., & 26 in. Tanks<br>(6 req.) |
| 6                                     | 145364      | Tank w/ Drain – 16 in. Tank                          |
| 6                                     | 145365      | Tank w/ Drain – 19 in. Tank                          |
| 6                                     | 145366      | Tank w/ Drain – 22 in. Tank                          |
| 6                                     | 145369      | Tank w/ Drain – 24 in. Tank                          |
| 6                                     | 145370      | Assembled Tank w/ Drain – 26 in.<br>Tank             |
| 7                                     | 154711      | Sand Drain                                           |
| 8                                     | 154715      | Gasket (Sand Drain)                                  |
| 9                                     | 154712Z     | Drain Cap                                            |
| 10                                    | 154926      | Foot, 16 in. Tank                                    |
| 10                                    | 154520      | Foot, 19 in., 22 in., 24 in., & 26 in.<br>Tanks      |
| 11                                    | 190059      | Pressure Gauge                                       |
| 12                                    | 150055      | Kit Drain Assy (Incl. #7, 8, 9)                      |
|                                       |             | NOT SHOWN                                            |
|                                       | 155151      | Kit, Flex Hose, 6 ft.                                |
|                                       | 155005      | Kit, Flex Hose, 12 ft.                               |
|                                       | 150119      | Union Kit for 1-1/2 in. Valve                        |
|                                       | 272569      | Union Kit for 2 in. Valve                            |