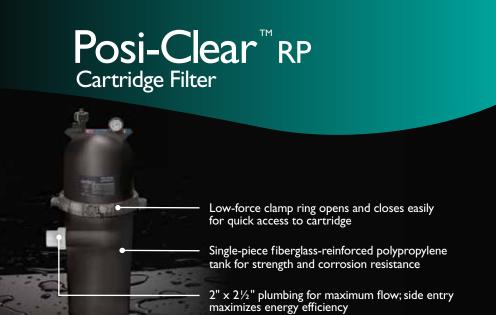

## Efficient and carefree...by design

Easy access 1½" drain

The Posi-Clear RP filter's side entry design optimizes flow for greater energy efficiency. It features an easily-cleaned cartridge for the ultimate in carefree pool filtration. The fiberglass-reinforced tank halves are secured with an innovative clamp ring—just loosen the ring and remove the top half for easy cartridge access and rinsing. Filter maintenance doesn't get any easier:

- 1½" drain cap and washout for quick and convenient maintenance and winterization.
- Innovative lock-ring requires only an easy half of a revolution for a leak-proof seal.
- Single piece base and body designed for maximum durability.