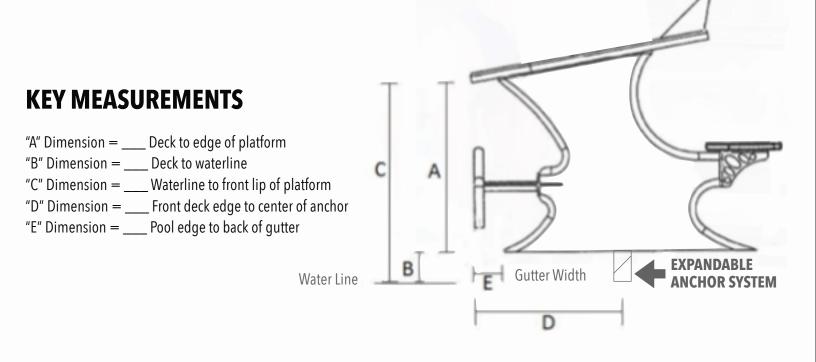

## Integrated Patented Expandable Anchor System Fits <u>Every</u> Existing Deck Anchor!