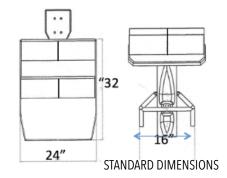

## **Deck Configuration Spec Sheet**



## Integrated Patented Expandable Anchor System Fits <u>Every</u> Existing Deck Anchor!





## **ADDITIONAL OPTIONS**

- Adjustable Rear Kickplate System
- Side Handles
- Custom Powder-coated Backstroke Handle/Step Bracket

## ADDITIONAL OPTIONS

- Custom Team Graphics
- Custom Team Gelcoat Colors
- SeaDek Non-Slip Team Color options!

| FACILITY NAME | RETURN VIA<br>FAX/EMAIL TO:                                         |
|---------------|---------------------------------------------------------------------|
| CONTACT NAME  | <br>WATERLINE TECHNOLOGIES, INC.                                    |
| PHONE/EMAIL   | <br>PH (714) 564-9100 Fax (714) 564-9300<br>sales@waterlinetech.com |