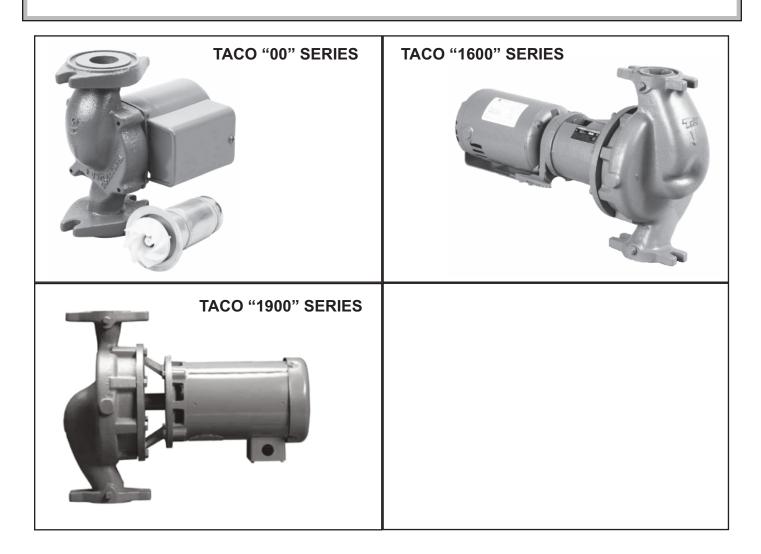

# RAYPAK ILLUSTRATED PARTS LIST

MODEL SERIES: "00", "1600" & "1900"

FOR DETAILED INSTRUCTIONS, SEE "HOW TO USE YOUR ILLUSTRATED PARTS LIST", CATALOG NO. 9001.10

## **RAYPAK 00 CIRCULATORS**

| ITEM              | DECCRIPTION             | MODEL                                 | RAYPAK                        | MODEL                                 | RAYPAK                        | MODEL       | RAYPAK     |
|-------------------|-------------------------|---------------------------------------|-------------------------------|---------------------------------------|-------------------------------|-------------|------------|
| NO.               | DESCRIPTION             | 006-B4-8                              | KIT#                          | 007-BF5-J                             | KIT#                          | 007-SF5     | KIT#       |
| 500               | Cartridge Assy Complete | N/A                                   | _                             | 007-045RP                             | 015271F                       | 007-045RP   | 015271F    |
| 501               | Casing O-Ring           | N/A                                   | _                             | 008-005RP                             | 015396F                       | 008-005RP   | 015396F    |
| 502A              | Capacitor               | N/A                                   | _                             | N/A                                   | _                             | N/A         | _          |
| 503               | Flange Gasket Kit       | N/A                                   | _                             | 007-007RP                             | 015529F                       | 007-007RP   | 015529F    |
| ITEM              | DESCRIPTION             | MODEL                                 | RAYPAK                        | MODEL                                 | RAYPAK                        |             | -          |
| NO.               | DESCRIPTION             | 0010-F3                               | KIT#                          | 0010-HSF3                             | KIT#                          |             |            |
| 500               | Cartridge Assy Complete | 0010-021RP                            | 015272F                       | 0010-022RP                            | 015273F                       |             |            |
| 501               | Casing O-Ring           | 0010-008RP                            | 015322F                       | 0010-008RP                            | 015322F                       |             |            |
| 502A              | Capacitor               | 009-018RP                             | 015528F                       | 009-018RP                             | 015528F                       |             |            |
| 503               | Flange Gasket Kit       | 007-007RP                             | 015529F                       | 007-007RP                             | 015529F                       |             |            |
| ITEM              | DESCRIPTION             | MODEL                                 | RAYPAK                        | MODEL                                 | RAYPAK                        |             |            |
| NO.               | DESCRIPTION             | 0011-BF4-J                            | KIT#                          | 0011-SF4                              | KIT#                          |             |            |
| 500               | Cartridge Assy Complete | 0011-008RP                            | 015274F                       | 0011-008RP                            | 015274F                       |             |            |
| 501               | Casing O-Ring           | 009-005RP                             | 015524F                       | 009-005RP                             | 015524F                       |             |            |
| 502A              | Capacitor               | 009-018RP                             | 015528F                       | 009-018RP                             | 015528F                       |             |            |
| 503               | Flange Gasket Kit       | 007-007RP                             | 015529F                       | 007-007RP                             | 015529F                       |             |            |
| ITEM              | DESCRIPTION             | MODEL                                 | RAYPAK                        | MODEL                                 | RAYPAK                        | MODEL       | RAYPAK     |
| NO.               | DESCRIPTION             | 0012-BF4                              | KIT#                          | 0012-BF4-1                            | KIT#                          | 0012-BF4-1J | KIT#       |
| 500               | Cartridge Assy Complete | 0012-012RP                            | 951153F                       | 0012-012RP                            | 951153F                       | 0012-012RP  | 951153F    |
| 501               | Casing O-Ring           | 0012-006RP                            | 015525F                       | 0012-006RP                            | 015525F                       | 0012-006RP  | 015525F    |
| 502A              | Capacitor               | 009-018RP                             | 015528F                       | 009-018RP                             | 015528F                       | 009-018RP   | 015528F    |
| 503               | Flange Gasket Kit       | 0012-020RP                            | 015530F                       | 1400-009RP                            | 015531F                       | 1400-009RP  | 015531F    |
| ITEM              | DESCRIPTION             | MODEL                                 | 0012-BF4-J                    | MODEL                                 | 0012-SF4                      | MODEL       | 0012-SF4-1 |
| NO.               | DESCRIPTION             | 0012-BF4-J                            | KIT#                          | 0012-SF4                              | KIT#                          | 0012-SF4-1  | KIT#       |
| 500               | Cartridge Assy Complete | 0012-012RP                            | 951153F                       | 0012-012RP                            | 951153F                       | 0012-012RP  | 951153F    |
| 501               | Casing O-Ring           | 0012-006RP                            | 015525F                       | 0012-006RP                            | 015525F                       | 0012-006RP  | 015525F    |
| 502A              | Capacitor               | 009-018RP                             | 015528F                       | 009-018RP                             | 015528F                       | 009-018RP   | 015528F    |
| 503               | Flange Gasket Kit       | 0012-020RP                            | 015530F                       | 0012-020RP                            | 015530F                       | 1400-009RP  | 015531F    |
| ITEM              | DESCRIPTION             | MODEL                                 | RAYPAK                        | MODEL                                 | RAYPAK                        |             |            |
| NO.               |                         | 0012-VSBF4-3IFC                       | KIT#                          | 0012-VSBF4-3JIFC                      | KIT#                          |             |            |
| 500               | Cartridge Assy Complete | 0012-012RP                            | 951153F                       | 0012-012RP                            | 951153F                       |             |            |
| 501               | Casing O-Ring           | 0012-006RP                            | 015525F                       | 0012-006RP                            | 015525F                       |             |            |
|                   | 0 0                     |                                       |                               |                                       |                               |             |            |
| 502               | PC Board                | 009-035RP                             | 015277F                       | 009-035RP                             | 015277F                       |             |            |
| 502<br>503<br>504 | 0 0                     | 009-035RP<br>0012-020RP<br>0012-021RP | 015277F<br>015530F<br>015515F | 009-035RP<br>0012-020RP<br>0012-021RP | 015277F<br>015530F<br>015515F |             |            |

#### **RAYPAK 1600 SERIES INLINE PUMPS**

| ITEM | DESCRIPTION                                             | MODEL        | RAYPAK  | MODEL        | RAYPAK  | MODEL        | RAYPAK  |
|------|---------------------------------------------------------|--------------|---------|--------------|---------|--------------|---------|
| NO.  | DESCRIPTION                                             | 1611         | KIT#    | 1630         | KIT#    | 1632         | KIT#    |
| 15   | Bracket- Bronze                                         | 1600-156RP   | 015286F | 1600-176RP   | 015287F | 1600-176RP   | 015287F |
| 25   | Impeller (dia. must be Specified) -BRZ                  | 1611-001BRP  | 015292F | 1630-022BRP  | 015293F | 1632-022BRP  | 015294F |
| 25   | Diameter                                                | (4.5)        | 0152921 | (4.9)        | 0132931 | (5.65)       | 0132941 |
| 29   | Water Seal Kit (includes Casing Gasket & Impeller Bolt) | 1600-868CRP  | 950388F | 1600-868CRP  | 950388F | 1600-868CRP  | 950388F |
|      | Flange Kit – 2" BR (2 Bolt)                             | 1600-032BRP  | 015538F | 1600-032BRP  | 015538F | 1600-032BRP  | 015538F |
| 36   | Flange Kit – 2" CI (2 Bolt)                             | 1600-032RP   | 015539F | 1600-032RP   | 015539F | 1600-032RP   | 015539F |
| 36   | Flange Kit - 2-1/2" BR (2 Bolt)                         | 1634-038RP   | 014047  | 1634-038RP   | 014047  | 1634-038RP   | 014047  |
|      | Flange Kit – 2-1/2" CI (2 Bolt)                         | 1634-037RP   | 014048  | 1634-037RP   | 014048  | 1634-037RP   | 014048  |
|      | Coupler 3J - 1/4 & 1/3 HP (5/8 X1/2)                    | 1624-043RP   | 015397F | N/A          | -       | N/A          | _       |
| 56   | Coupler 4J – all 1/2 HP (5/8 X 1/2)                     | N/A          | _       | 1624-030RP   | 015283F | N/A          | _       |
|      | Coupler 4J – 3/4 thru 2 HP (5/8 X 5/8)                  | N/A          | _       | N/A          | _       | 1624-053RP   | 950389F |
| 111  | Coupler Insert – all 4J Couplers                        | N/A          | _       | 1624-004RP   | 015285F | 1624-004RP   | 015285F |
| 1111 | Coupler Insert – all 3J Couplers                        | 1624-020RP   | 015284F | N/A          | _       | N/A          | _       |
| 113  | Flange Gasket kit 2"                                    | 1600-169RP   | 012666F | 1600-169RP   | 012666F | 1600-169RP   | 012666F |
| 113  | Flange Gasket kit 2-1/2"                                | N/A          | _       |              | 013423F |              | 013423F |
| 161  | Gasket – Volute/Casing                                  | 1600-050RP   | 015299F | 1600-050RP   | 015299F | 1600-050RP   | 015299F |
| 269  | Cartridge Assembly & Gasket                             | 1600-160RP-1 | 015301F | 1600-160RP-1 | 015301F | 1600-160RP-1 | 015301F |

# **RAYPAK 1900 SERIES INLINE PUMPS**

| ITEM | DESCRIPTION                                                    | MODEL       | RAYPAK  | MODEL       | RAYPAK  |
|------|----------------------------------------------------------------|-------------|---------|-------------|---------|
| NO.  | DESCRIPTION                                                    | 1911        | KIT#    | 1935        | KIT#    |
| 15   | Bronze Bracket                                                 | 1900-017RP  | 015290F | 1900-019RP  | 015291F |
|      | Impeller                                                       | 1611-001BRP |         | 1635-001BRP |         |
| 25   | Diameter                                                       | (4)         | 015516F | (4.9)       | 015298F |
|      | Diameter                                                       | (4.6)       | 015517F | (5.2)       | 015395F |
| 29   | Water Seal Kit (includes Volute/Casing Gasket & Impeller Bolt) | 1600-868CRP | 950388F | 1600-868CRP | 950388F |
| 35   | Shaft Sleeve (included with Item No. 31)                       | 1600-205RP  | 951086F | 1600-205RP  | 951086F |
| 36   | Flange Kit – 2" BR (2 Bolt)                                    | 1600-032BRP | 015538F | 1600-032BRP | 015538F |
| 36   | Flange Kit – 2" CI (2 Bolt)                                    | 1600-032RP  | 015539F | 1600-032RP  | 015539F |
| 36   | Flange Kit – 2-1/2" BR (2 Bolt)                                | 1634-038 BR | 014047  | 1634-038 BR | 014047  |
| 36   | Flange Kit – 2-1/2" CI (2 Bolt)                                | 1634-037RP  | 014048  | 1634-037RP  | 014048  |
| 42   | Shaft Adapter (included with Item No. 31)                      | 1900-008RP  | 015318F | 1900-008RP  | 015318F |
| 113  | Flange Gasket kit 2"                                           | 1600-169RP  | 012666F | 1600-169RP  | 012666F |
| 113  | Flange Gasket kit 2-1/2"                                       |             | 013423F |             | 013423F |
| 161  | Gasket Kit – Volute/Casing                                     | 1600-050RP  | 015299F | 1600-050RP  | 015299F |