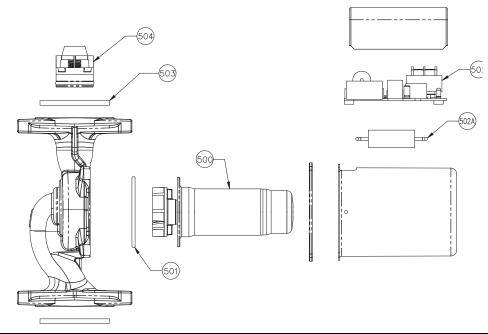

## **RAYPAK 00 CIRCULATORS**

| ITEM              | DECCRIPTION             | MODEL                                 | RAYPAK                        | MODEL                                 | RAYPAK                        | MODEL       | RAYPAK     |
|-------------------|-------------------------|---------------------------------------|-------------------------------|---------------------------------------|-------------------------------|-------------|------------|
| NO.               | DESCRIPTION             | 006-B4-8                              | KIT#                          | 007-BF5-J                             | KIT#                          | 007-SF5     | KIT#       |
| 500               | Cartridge Assy Complete | N/A                                   | _                             | 007-045RP                             | 015271F                       | 007-045RP   | 015271F    |
| 501               | Casing O-Ring           | N/A                                   | _                             | 008-005RP                             | 015396F                       | 008-005RP   | 015396F    |
| 502A              | Capacitor               | N/A                                   | _                             | N/A                                   | _                             | N/A         | _          |
| 503               | Flange Gasket Kit       | N/A                                   | _                             | 007-007RP                             | 015529F                       | 007-007RP   | 015529F    |
| ITEM              | DESCRIPTION             | MODEL                                 | RAYPAK                        | MODEL                                 | RAYPAK                        |             | -          |
| NO.               | DESCRIPTION             | 0010-F3                               | KIT#                          | 0010-HSF3                             | KIT#                          |             |            |
| 500               | Cartridge Assy Complete | 0010-021RP                            | 015272F                       | 0010-022RP                            | 015273F                       |             |            |
| 501               | Casing O-Ring           | 0010-008RP                            | 015322F                       | 0010-008RP                            | 015322F                       |             |            |
| 502A              | Capacitor               | 009-018RP                             | 015528F                       | 009-018RP                             | 015528F                       |             |            |
| 503               | Flange Gasket Kit       | 007-007RP                             | 015529F                       | 007-007RP                             | 015529F                       |             |            |
| ITEM              | DESCRIPTION             | MODEL                                 | RAYPAK                        | MODEL                                 | RAYPAK                        |             |            |
| NO.               | DESCRIPTION             | 0011-BF4-J                            | KIT#                          | 0011-SF4                              | KIT#                          |             |            |
| 500               | Cartridge Assy Complete | 0011-008RP                            | 015274F                       | 0011-008RP                            | 015274F                       |             |            |
| 501               | Casing O-Ring           | 009-005RP                             | 015524F                       | 009-005RP                             | 015524F                       |             |            |
| 502A              | Capacitor               | 009-018RP                             | 015528F                       | 009-018RP                             | 015528F                       |             |            |
| 503               | Flange Gasket Kit       | 007-007RP                             | 015529F                       | 007-007RP                             | 015529F                       |             |            |
| ITEM              | DESCRIPTION             | MODEL                                 | RAYPAK                        | MODEL                                 | RAYPAK                        | MODEL       | RAYPAK     |
| NO.               | DESCRIPTION             | 0012-BF4                              | KIT#                          | 0012-BF4-1                            | KIT#                          | 0012-BF4-1J | KIT#       |
| 500               | Cartridge Assy Complete | 0012-012RP                            | 951153F                       | 0012-012RP                            | 951153F                       | 0012-012RP  | 951153F    |
| 501               | Casing O-Ring           | 0012-006RP                            | 015525F                       | 0012-006RP                            | 015525F                       | 0012-006RP  | 015525F    |
| 502A              | Capacitor               | 009-018RP                             | 015528F                       | 009-018RP                             | 015528F                       | 009-018RP   | 015528F    |
| 503               | Flange Gasket Kit       | 0012-020RP                            | 015530F                       | 1400-009RP                            | 015531F                       | 1400-009RP  | 015531F    |
| ITEM              | DESCRIPTION             | MODEL                                 | 0012-BF4-J                    | MODEL                                 | 0012-SF4                      | MODEL       | 0012-SF4-1 |
| NO.               | DESCRIPTION             | 0012-BF4-J                            | KIT#                          | 0012-SF4                              | KIT#                          | 0012-SF4-1  | KIT#       |
| 500               | Cartridge Assy Complete | 0012-012RP                            | 951153F                       | 0012-012RP                            | 951153F                       | 0012-012RP  | 951153F    |
| 501               | Casing O-Ring           | 0012-006RP                            | 015525F                       | 0012-006RP                            | 015525F                       | 0012-006RP  | 015525F    |
| 502A              | Capacitor               | 009-018RP                             | 015528F                       | 009-018RP                             | 015528F                       | 009-018RP   | 015528F    |
| 503               | Flange Gasket Kit       | 0012-020RP                            | 015530F                       | 0012-020RP                            | 015530F                       | 1400-009RP  | 015531F    |
| ITEM              | DESCRIPTION             | MODEL                                 | RAYPAK                        | MODEL                                 | RAYPAK                        |             |            |
| NO.               |                         | 0012-VSBF4-3IFC                       | KIT#                          | 0012-VSBF4-3JIFC                      | KIT#                          |             |            |
| 500               | Cartridge Assy Complete | 0012-012RP                            | 951153F                       | 0012-012RP                            | 951153F                       |             |            |
| 501               | Casing O-Ring           | 0012-006RP                            | 015525F                       | 0012-006RP                            | 015525F                       |             |            |
|                   | 0 0                     |                                       |                               |                                       |                               |             |            |
| 502               | PC Board                | 009-035RP                             | 015277F                       | 009-035RP                             | 015277F                       |             |            |
| 502<br>503<br>504 | 0 0                     | 009-035RP<br>0012-020RP<br>0012-021RP | 015277F<br>015530F<br>015515F | 009-035RP<br>0012-020RP<br>0012-021RP | 015277F<br>015530F<br>015515F |             |            |