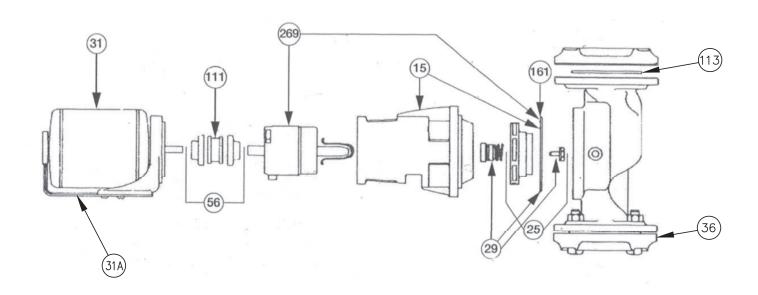

#### **RAYPAK 1600 SERIES INLINE PUMPS**

| ITEM | DESCRIPTION                                             | MODEL        | RAYPAK  | MODEL        | RAYPAK  | MODEL        | RAYPAK  |
|------|---------------------------------------------------------|--------------|---------|--------------|---------|--------------|---------|
| NO.  | DESCRIPTION                                             | 1611         | KIT#    | 1630         | KIT#    | 1632         | KIT#    |
| 15   | Bracket- Bronze                                         | 1600-156RP   | 015286F | 1600-176RP   | 015287F | 1600-176RP   | 015287F |
| 25   | Impeller (dia. must be Specified) -BRZ                  | 1611-001BRP  | 015292F | 1630-022BRP  | 015293F | 1632-022BRP  | 015294F |
| 25   | Diameter                                                | (4.5)        | 0152921 | (4.9)        | 0132931 | (5.65)       | 0132941 |
| 29   | Water Seal Kit (includes Casing Gasket & Impeller Bolt) | 1600-868CRP  | 950388F | 1600-868CRP  | 950388F | 1600-868CRP  | 950388F |
|      | Flange Kit – 2" BR (2 Bolt)                             | 1600-032BRP  | 015538F | 1600-032BRP  | 015538F | 1600-032BRP  | 015538F |
| 36   | Flange Kit – 2" CI (2 Bolt)                             | 1600-032RP   | 015539F | 1600-032RP   | 015539F | 1600-032RP   | 015539F |
| 36   | Flange Kit - 2-1/2" BR (2 Bolt)                         | 1634-038RP   | 014047  | 1634-038RP   | 014047  | 1634-038RP   | 014047  |
|      | Flange Kit – 2-1/2" CI (2 Bolt)                         | 1634-037RP   | 014048  | 1634-037RP   | 014048  | 1634-037RP   | 014048  |
|      | Coupler 3J - 1/4 & 1/3 HP (5/8 X1/2)                    | 1624-043RP   | 015397F | N/A          | -       | N/A          | _       |
| 56   | Coupler 4J – all 1/2 HP (5/8 X 1/2)                     | N/A          | _       | 1624-030RP   | 015283F | N/A          | _       |
|      | Coupler 4J – 3/4 thru 2 HP (5/8 X 5/8)                  | N/A          | _       | N/A          | _       | 1624-053RP   | 950389F |
| 111  | Coupler Insert – all 4J Couplers                        | N/A          | _       | 1624-004RP   | 015285F | 1624-004RP   | 015285F |
| 1111 | Coupler Insert – all 3J Couplers                        | 1624-020RP   | 015284F | N/A          | _       | N/A          | _       |
| 113  | Flange Gasket kit 2"                                    | 1600-169RP   | 012666F | 1600-169RP   | 012666F | 1600-169RP   | 012666F |
| 113  | Flange Gasket kit 2-1/2"                                | N/A          | _       |              | 013423F |              | 013423F |
| 161  | Gasket – Volute/Casing                                  | 1600-050RP   | 015299F | 1600-050RP   | 015299F | 1600-050RP   | 015299F |
| 269  | Cartridge Assembly & Gasket                             | 1600-160RP-1 | 015301F | 1600-160RP-1 | 015301F | 1600-160RP-1 | 015301F |

| ITEM<br>NO. | DESCRIPTION                    | НР    | 115/60/1  | RAYPAK KIT# | 115/230/60/1 | RAYPAK KIT# | 200-230/460/60/3 | RAYPAK KIT # |
|-------------|--------------------------------|-------|-----------|-------------|--------------|-------------|------------------|--------------|
|             |                                | 1/4   | 121-151RP | 950917F     | N/A          | _           | N/A              | _            |
|             |                                | 1/3   | 131-143RP | 950918F     | N/A          | _           | N/A              | _            |
|             | Motor with<br>Mounting Bracket | 1/2   | N/A       | _           | 132-096RP    | 950919F     | N/A              | _            |
| 31          |                                | 3/4   | N/A       | _           | 133-119RP    | 950922F     | N/A              | _            |
| 31          |                                | 1     | N/A       | _           | 138-119RP    | 950925F     | 1661-024RP       | 015302F      |
|             |                                | 1-1/2 | N/A       | _           | 1636-013RP   | 015303F     | 1661-025RP       | 015304F      |
|             |                                | 2     | N/A       | _           | 1638-012RP   | 015305F     | 1661-026RP       | 015306F      |
|             |                                | 3     | N/A       | _           | N/A          | _           | N/A              | _            |
| 31A         | Motor Bracket Assy             | 1/2   | N/A       | _           | 132-033RP    | 950958F     | N/A              | _            |

## **RAYPAK 1600 SERIES INLINE PUMPS**

| ITEM NO. | DESCRIPTION                                             | MODEL        | RAYPAK  | MODEL        | RAYPAK  | MODEL        | RAYPAK  |
|----------|---------------------------------------------------------|--------------|---------|--------------|---------|--------------|---------|
| ITEM NO. | DESCRIPTION                                             | 1634         | KIT#    | 1636         | KIT#    | 1641         | KIT#    |
| 15       | Bronze Bracket                                          | 1604-024RP   | 015288F | 1604-026RP   | 015289F | 1604-026RP   | 015289F |
| 25       | Impeller -BRZ                                           | 1634-023BRP  | 015295F | 1636-001BRP  | 015296F | 1641-001BRP  | 015297F |
| 23       | Diameter                                                | (6.15)       | 015295F | (6.4)        | 015290F | (6.9)        | 0132377 |
| 29       | Water Seal Kit (includes Casing Gasket & Impeller Bolt) | 1600-868CRP  | 950388F | 1600-868CRP  | 950388F | 1600-868CRP  | 950388F |
|          | Flange Kit – 2" BR (2 Bolt)                             | 1600-032BRP  | 015538F | N/A          | _       | N/A          | _       |
|          | Flange Kit – 2" CI (2 Bolt)                             | 1600-032RP   | 015539F | N/A          | _       | N/A          | _       |
|          | Flange Kit – 2-1/2" BR (2 Bolt)                         | 1634-038RP   | 014047  | N/A          | _       | N/A          | _       |
| 36       | Flange Kit – 2-1/2" CI (2 Bolt)                         | 1634-037RP   | 014048  | N/A          | _       | N/A          | _       |
|          | Flange Kit – 2" BR (4 Bolt)                             | N/A          | _       | 1600-174BRP  | 015543F | 1600-174BRP  | 015543F |
|          | Flange Kit – 2" CI (4 Bolt)                             | N/A          | _       | 1600-174RP   | 015545F | 1600-174RP   | 015545F |
|          | Flange Kit – 2-1/2" BR (4 Bolt)                         | N/A          | _       | 1634-040RP   | 014049  | 1634-040RP   | 014049  |
| 56       | Coupler 4J – 3/4 thru 2 HP (5/8 X 5/8)                  | 1624-053RP   | 950389F | 1624-053RP   | 950389F | 1624-053RP   | 950389F |
| 111      | Coupler Insert – all 4J Couplers                        | 1624-004RP   | 015285F | 1624-004RP   | 015285F | 1624-004RP   | 015285F |
| 113      | Flange Gasket kit 2" (2 Bolt)                           | 1600-169RP   | 012666F | 1600-169RP   | 012666F | 1600-169RP   | 012666F |
| 113      | Flange Gasket kit 2-1/2" (2 Bolt)                       |              | 013423F | N/A          | _       | N/A          | _       |
| 113      | Flange Gasket kit 2-1/2" (4 Bolt)                       | N/A          | _       |              | 014000F |              | 014000F |
| 161      | Gasket - Volute/Casing                                  | 1600-050RP   | 015299F | 1618-006RP   | 015300F | 1618-006RP   | 015300F |
| 269      | Cartridge Assembly & Gasket                             | 1600-160RP-1 | 015301F | 1600-160RP-1 | 015301F | 1600-160RP-1 | 015301F |

| ITEM<br>NO. | DESCRIPTION        | НР    | 115/60/1  | RAYPAK KIT# | 115/230/60/1 | RAYPAK KIT# | 200-230/460/60/3 | RAYPAK KIT# |
|-------------|--------------------|-------|-----------|-------------|--------------|-------------|------------------|-------------|
|             | Motor              | 1/4   | 121-151RP | 950917F     | N/A          | _           | N/A              | _           |
|             | With               | 1/3   | 131-143RP | 950918F     | N/A          | _           | N/A              | _           |
|             | Bracket            | 1/2   | N/A       |             | 132-096RP    | 950919F     | N/A              | _           |
| 31          | Assembly           | 3/4   | N/A       | 1           | 133-119RP    | 950922F     | N/A              | _           |
| 31          |                    | 1     | N/A       |             | 138-119RP    | 950925F     | 1661-024RP       | 015302F     |
|             |                    | 1-1/2 | N/A       |             | 1636-013RP   | 015303F     | 1661-025RP       | 015304F     |
|             |                    | 2     | N/A       |             | 1638-012RP   | 015305F     | 1661-026RP       | 015306F     |
|             |                    | 3     | N/A       |             | N/A          | _           | N/A              | _           |
| 31A         | Motor Bracket Assy | 1/2   | N/A       | _           | 132-033RP    | 950958F     | N/A              | _           |