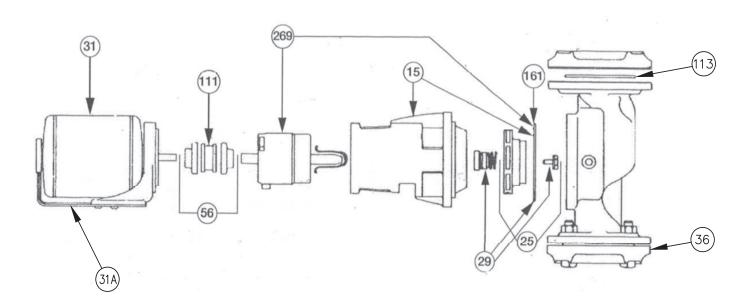

# **RAYPAK 1900 SERIES INLINE PUMPS**

| ITEM | DESCRIPTION                                                    | MODEL       | RAYPAK  | MODEL       | RAYPAK  |
|------|----------------------------------------------------------------|-------------|---------|-------------|---------|
| NO.  | DESCRIPTION                                                    | 1911        | KIT#    | 1935        | KIT#    |
| 15   | Bronze Bracket                                                 | 1900-017RP  | 015290F | 1900-019RP  | 015291F |
|      | Impeller                                                       | 1611-001BRP |         | 1635-001BRP |         |
| 25   | Diameter                                                       | (4)         | 015516F | (4.9)       | 015298F |
|      | Diameter                                                       | (4.6)       | 015517F | (5.2)       | 015395F |
| 29   | Water Seal Kit (includes Volute/Casing Gasket & Impeller Bolt) | 1600-868CRP | 950388F | 1600-868CRP | 950388F |
| 35   | Shaft Sleeve (included with Item No. 31)                       | 1600-205RP  | 951086F | 1600-205RP  | 951086F |
| 36   | Flange Kit – 2" BR (2 Bolt)                                    | 1600-032BRP | 015538F | 1600-032BRP | 015538F |
| 36   | Flange Kit – 2" CI (2 Bolt)                                    | 1600-032RP  | 015539F | 1600-032RP  | 015539F |
| 36   | Flange Kit – 2-1/2" BR (2 Bolt)                                | 1634-038 BR | 014047  | 1634-038 BR | 014047  |
| 36   | Flange Kit – 2-1/2" CI (2 Bolt)                                | 1634-037RP  | 014048  | 1634-037RP  | 014048  |
| 42   | Shaft Adapter (included with Item No. 31)                      | 1900-008RP  | 015318F | 1900-008RP  | 015318F |
| 113  | Flange Gasket kit 2"                                           | 1600-169RP  | 012666F | 1600-169RP  | 012666F |
| 113  | Flange Gasket kit 2-1/2"                                       |             | 013423F |             | 013423F |
| 161  | Gasket Kit – Volute/Casing                                     | 1600-050RP  | 015299F | 1600-050RP  | 015299F |

|          | DESCRIPTION |       | 1725-1750 RPM    |                 |           |                 |                  |                 |  |  |  |
|----------|-------------|-------|------------------|-----------------|-----------|-----------------|------------------|-----------------|--|--|--|
| ITEM NO. |             | HP    | 115/208/230/60/1 | RAYPAK KIT<br># | 200/60/3  | RAYPAK KIT<br># | 208/230/460/60/3 | RAYPAK KIT<br># |  |  |  |
|          |             | 1/4   | N/A              | _               | 121-200RP | N/A             | 121-401RP        | 015308F         |  |  |  |
|          | Motor       | 1/3   | N/A              | _               | 131-193RP | N/A             | 131-294RP        | 015310F         |  |  |  |
| 31       | Assembly    | 1/2   | N/A              | _               | 132-170RP | N/A             | 132-271RP        | 015312F         |  |  |  |
| 31       |             | 3/4   | N/A              | _               | 133-176RP | N/A             | 133-377RP        | 015314F         |  |  |  |
|          |             | 1     | N/A              | _               | 138-167RP | N/A             | 138-268RP        | 015316F         |  |  |  |
|          |             | 1-1/2 | 138-269RP        | 015317F         | N/A       | _               | N/A              | _               |  |  |  |