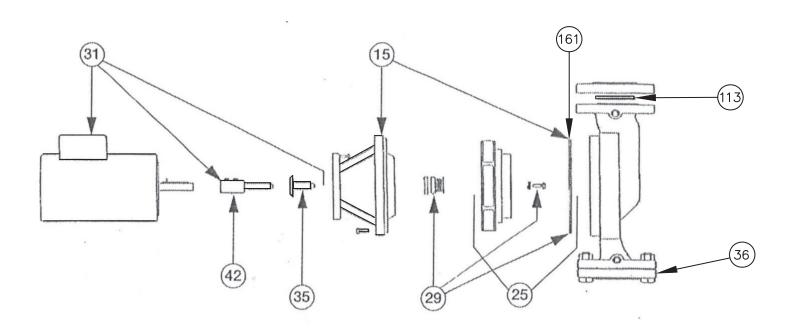

#### **RAYPAK 1600 SERIES INLINE PUMPS**

| ITEM | DESCRIPTION                                             | MODEL        | RAYPAK  | MODEL        | RAYPAK  | MODEL        | RAYPAK  |
|------|---------------------------------------------------------|--------------|---------|--------------|---------|--------------|---------|
| NO.  | DESCRIPTION                                             | 1611         | KIT#    | 1630         | KIT#    | 1632         | KIT#    |
| 15   | Bracket- Bronze                                         | 1600-156RP   | 015286F | 1600-176RP   | 015287F | 1600-176RP   | 015287F |
| 25   | Impeller (dia. must be Specified) -BRZ                  | 1611-001BRP  | 015292F | 1630-022BRP  | 015293F | 1632-022BRP  | 015294F |
| 25   | Diameter                                                | (4.5)        | 0152921 | (4.9)        | 0132931 | (5.65)       | 0132941 |
| 29   | Water Seal Kit (includes Casing Gasket & Impeller Bolt) | 1600-868CRP  | 950388F | 1600-868CRP  | 950388F | 1600-868CRP  | 950388F |
|      | Flange Kit – 2" BR (2 Bolt)                             | 1600-032BRP  | 015538F | 1600-032BRP  | 015538F | 1600-032BRP  | 015538F |
| 36   | Flange Kit – 2" CI (2 Bolt)                             | 1600-032RP   | 015539F | 1600-032RP   | 015539F | 1600-032RP   | 015539F |
| 36   | Flange Kit - 2-1/2" BR (2 Bolt)                         | 1634-038RP   | 014047  | 1634-038RP   | 014047  | 1634-038RP   | 014047  |
|      | Flange Kit – 2-1/2" CI (2 Bolt)                         | 1634-037RP   | 014048  | 1634-037RP   | 014048  | 1634-037RP   | 014048  |
|      | Coupler 3J - 1/4 & 1/3 HP (5/8 X1/2)                    | 1624-043RP   | 015397F | N/A          | -       | N/A          | _       |
| 56   | Coupler 4J – all 1/2 HP (5/8 X 1/2)                     | N/A          | _       | 1624-030RP   | 015283F | N/A          | _       |
|      | Coupler 4J – 3/4 thru 2 HP (5/8 X 5/8)                  | N/A          | _       | N/A          | _       | 1624-053RP   | 950389F |
| 111  | Coupler Insert – all 4J Couplers                        | N/A          | _       | 1624-004RP   | 015285F | 1624-004RP   | 015285F |
| 1111 | Coupler Insert – all 3J Couplers                        | 1624-020RP   | 015284F | N/A          | _       | N/A          | _       |
| 113  | Flange Gasket kit 2"                                    | 1600-169RP   | 012666F | 1600-169RP   | 012666F | 1600-169RP   | 012666F |
| 113  | Flange Gasket kit 2-1/2"                                | N/A          | _       |              | 013423F |              | 013423F |
| 161  | Gasket – Volute/Casing                                  | 1600-050RP   | 015299F | 1600-050RP   | 015299F | 1600-050RP   | 015299F |
| 269  | Cartridge Assembly & Gasket                             | 1600-160RP-1 | 015301F | 1600-160RP-1 | 015301F | 1600-160RP-1 | 015301F |

| ITEM<br>NO. | DESCRIPTION                    | НР    | 115/60/1  | RAYPAK KIT# | 115/230/60/1 | RAYPAK KIT# | 200-230/460/60/3 | RAYPAK KIT # |
|-------------|--------------------------------|-------|-----------|-------------|--------------|-------------|------------------|--------------|
|             |                                | 1/4   | 121-151RP | 950917F     | N/A          | _           | N/A              | _            |
|             |                                | 1/3   | 131-143RP | 950918F     | N/A          | _           | N/A              | _            |
|             | Motor with<br>Mounting Bracket | 1/2   | N/A       | _           | 132-096RP    | 950919F     | N/A              | _            |
| 31          |                                | 3/4   | N/A       | _           | 133-119RP    | 950922F     | N/A              | _            |
| 31          |                                | 1     | N/A       | _           | 138-119RP    | 950925F     | 1661-024RP       | 015302F      |
|             |                                | 1-1/2 | N/A       | _           | 1636-013RP   | 015303F     | 1661-025RP       | 015304F      |
|             |                                | 2     | N/A       | _           | 1638-012RP   | 015305F     | 1661-026RP       | 015306F      |
|             |                                | 3     | N/A       | _           | N/A          | _           | N/A              | _            |
| 31A         | Motor Bracket Assy             | 1/2   | N/A       | _           | 132-033RP    | 950958F     | N/A              | _            |

## **RAYPAK 1600 SERIES INLINE PUMPS**

| ITEM NO. | DESCRIPTION                                             | MODEL        | RAYPAK  | MODEL        | RAYPAK  | MODEL        | RAYPAK  |
|----------|---------------------------------------------------------|--------------|---------|--------------|---------|--------------|---------|
| ITEM NO. | DESCRIPTION                                             | 1634         | KIT#    | 1636         | KIT#    | 1641         | KIT#    |
| 15       | Bronze Bracket                                          | 1604-024RP   | 015288F | 1604-026RP   | 015289F | 1604-026RP   | 015289F |
| 25       | Impeller -BRZ                                           | 1634-023BRP  | 015295F | 1636-001BRP  | 015296F | 1641-001BRP  | 015297F |
| 23       | Diameter                                                | (6.15)       | 015295F | (6.4)        | 015290F | (6.9)        | 0132377 |
| 29       | Water Seal Kit (includes Casing Gasket & Impeller Bolt) | 1600-868CRP  | 950388F | 1600-868CRP  | 950388F | 1600-868CRP  | 950388F |
|          | Flange Kit – 2" BR (2 Bolt)                             | 1600-032BRP  | 015538F | N/A          | _       | N/A          | _       |
|          | Flange Kit – 2" CI (2 Bolt)                             | 1600-032RP   | 015539F | N/A          | _       | N/A          | _       |
|          | Flange Kit – 2-1/2" BR (2 Bolt)                         | 1634-038RP   | 014047  | N/A          | _       | N/A          | _       |
| 36       | Flange Kit – 2-1/2" CI (2 Bolt)                         | 1634-037RP   | 014048  | N/A          | _       | N/A          | _       |
|          | Flange Kit – 2" BR (4 Bolt)                             | N/A          | _       | 1600-174BRP  | 015543F | 1600-174BRP  | 015543F |
|          | Flange Kit – 2" CI (4 Bolt)                             | N/A          | _       | 1600-174RP   | 015545F | 1600-174RP   | 015545F |
|          | Flange Kit – 2-1/2" BR (4 Bolt)                         | N/A          | _       | 1634-040RP   | 014049  | 1634-040RP   | 014049  |
| 56       | Coupler 4J – 3/4 thru 2 HP (5/8 X 5/8)                  | 1624-053RP   | 950389F | 1624-053RP   | 950389F | 1624-053RP   | 950389F |
| 111      | Coupler Insert – all 4J Couplers                        | 1624-004RP   | 015285F | 1624-004RP   | 015285F | 1624-004RP   | 015285F |
| 113      | Flange Gasket kit 2" (2 Bolt)                           | 1600-169RP   | 012666F | 1600-169RP   | 012666F | 1600-169RP   | 012666F |
| 113      | Flange Gasket kit 2-1/2" (2 Bolt)                       |              | 013423F | N/A          | _       | N/A          | _       |
| 113      | Flange Gasket kit 2-1/2" (4 Bolt)                       | N/A          | _       |              | 014000F |              | 014000F |
| 161      | Gasket - Volute/Casing                                  | 1600-050RP   | 015299F | 1618-006RP   | 015300F | 1618-006RP   | 015300F |
| 269      | Cartridge Assembly & Gasket                             | 1600-160RP-1 | 015301F | 1600-160RP-1 | 015301F | 1600-160RP-1 | 015301F |

| ITEM<br>NO. | DESCRIPTION        | НР    | 115/60/1  | RAYPAK KIT# | 115/230/60/1 | RAYPAK KIT# | 200-230/460/60/3 | RAYPAK KIT# |
|-------------|--------------------|-------|-----------|-------------|--------------|-------------|------------------|-------------|
|             | Motor              | 1/4   | 121-151RP | 950917F     | N/A          | _           | N/A              | _           |
|             | With               | 1/3   | 131-143RP | 950918F     | N/A          | _           | N/A              | _           |
|             | Bracket            | 1/2   | N/A       |             | 132-096RP    | 950919F     | N/A              | _           |
| 31          | Assembly           | 3/4   | N/A       | 1           | 133-119RP    | 950922F     | N/A              | _           |
| 31          |                    | 1     | N/A       |             | 138-119RP    | 950925F     | 1661-024RP       | 015302F     |
|             |                    | 1-1/2 | N/A       |             | 1636-013RP   | 015303F     | 1661-025RP       | 015304F     |
|             |                    | 2     | N/A       |             | 1638-012RP   | 015305F     | 1661-026RP       | 015306F     |
|             |                    | 3     | N/A       |             | N/A          | _           | N/A              | _           |
| 31A         | Motor Bracket Assy | 1/2   | N/A       | _           | 132-033RP    | 950958F     | N/A              | _           |

# **RAYPAK 1900 SERIES INLINE PUMPS**

| ITEM | DESCRIPTION                                                    | MODEL       | RAYPAK  | MODEL       | RAYPAK  |
|------|----------------------------------------------------------------|-------------|---------|-------------|---------|
| NO.  | DESCRIPTION                                                    | 1911        | KIT#    | 1935        | KIT#    |
| 15   | Bronze Bracket                                                 | 1900-017RP  | 015290F | 1900-019RP  | 015291F |
|      | Impeller                                                       | 1611-001BRP |         | 1635-001BRP |         |
| 25   | Diameter                                                       | (4)         | 015516F | (4.9)       | 015298F |
|      | Diameter                                                       | (4.6)       | 015517F | (5.2)       | 015395F |
| 29   | Water Seal Kit (includes Volute/Casing Gasket & Impeller Bolt) | 1600-868CRP | 950388F | 1600-868CRP | 950388F |
| 35   | Shaft Sleeve (included with Item No. 31)                       | 1600-205RP  | 951086F | 1600-205RP  | 951086F |
| 36   | Flange Kit – 2" BR (2 Bolt)                                    | 1600-032BRP | 015538F | 1600-032BRP | 015538F |
| 36   | Flange Kit – 2" CI (2 Bolt)                                    | 1600-032RP  | 015539F | 1600-032RP  | 015539F |
| 36   | Flange Kit – 2-1/2" BR (2 Bolt)                                | 1634-038 BR | 014047  | 1634-038 BR | 014047  |
| 36   | Flange Kit – 2-1/2" CI (2 Bolt)                                | 1634-037RP  | 014048  | 1634-037RP  | 014048  |
| 42   | Shaft Adapter (included with Item No. 31)                      | 1900-008RP  | 015318F | 1900-008RP  | 015318F |
| 113  | Flange Gasket kit 2"                                           | 1600-169RP  | 012666F | 1600-169RP  | 012666F |
| 113  | Flange Gasket kit 2-1/2"                                       |             | 013423F |             | 013423F |
| 161  | Gasket Kit – Volute/Casing                                     | 1600-050RP  | 015299F | 1600-050RP  | 015299F |