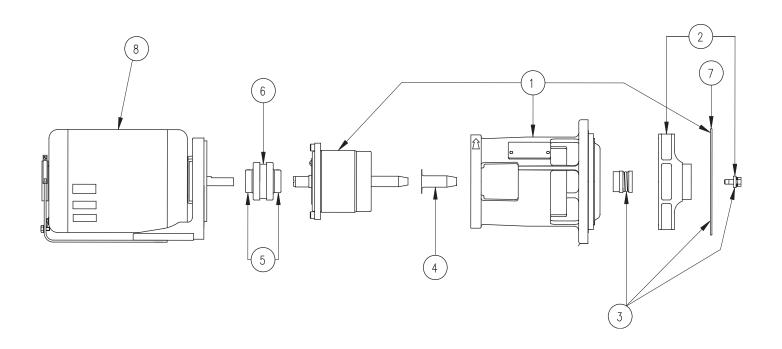

## **RAYPAK 00 CIRCULATORS**

| ITEM              | DECCRIPTION             | MODEL                                 | RAYPAK                        | MODEL                                 | RAYPAK                        | MODEL       | RAYPAK     |
|-------------------|-------------------------|---------------------------------------|-------------------------------|---------------------------------------|-------------------------------|-------------|------------|
| NO.               | DESCRIPTION             | 006-B4-8                              | KIT#                          | 007-BF5-J                             | KIT#                          | 007-SF5     | KIT#       |
| 500               | Cartridge Assy Complete | N/A                                   | _                             | 007-045RP                             | 015271F                       | 007-045RP   | 015271F    |
| 501               | Casing O-Ring           | N/A                                   | _                             | 008-005RP                             | 015396F                       | 008-005RP   | 015396F    |
| 502A              | Capacitor               | N/A                                   | _                             | N/A                                   | _                             | N/A         | _          |
| 503               | Flange Gasket Kit       | N/A                                   | _                             | 007-007RP                             | 015529F                       | 007-007RP   | 015529F    |
| ITEM              | DESCRIPTION             | MODEL                                 | RAYPAK                        | MODEL                                 | RAYPAK                        |             | -          |
| NO.               | DESCRIPTION             | 0010-F3                               | KIT#                          | 0010-HSF3                             | KIT#                          |             |            |
| 500               | Cartridge Assy Complete | 0010-021RP                            | 015272F                       | 0010-022RP                            | 015273F                       |             |            |
| 501               | Casing O-Ring           | 0010-008RP                            | 015322F                       | 0010-008RP                            | 015322F                       |             |            |
| 502A              | Capacitor               | 009-018RP                             | 015528F                       | 009-018RP                             | 015528F                       |             |            |
| 503               | Flange Gasket Kit       | 007-007RP                             | 015529F                       | 007-007RP                             | 015529F                       |             |            |
| ITEM              | DESCRIPTION             | MODEL                                 | RAYPAK                        | MODEL                                 | RAYPAK                        |             |            |
| NO.               | DESCRIPTION             | 0011-BF4-J                            | KIT#                          | 0011-SF4                              | KIT#                          |             |            |
| 500               | Cartridge Assy Complete | 0011-008RP                            | 015274F                       | 0011-008RP                            | 015274F                       |             |            |
| 501               | Casing O-Ring           | 009-005RP                             | 015524F                       | 009-005RP                             | 015524F                       |             |            |
| 502A              | Capacitor               | 009-018RP                             | 015528F                       | 009-018RP                             | 015528F                       |             |            |
| 503               | Flange Gasket Kit       | 007-007RP                             | 015529F                       | 007-007RP                             | 015529F                       |             |            |
| ITEM              | DESCRIPTION             | MODEL                                 | RAYPAK                        | MODEL                                 | RAYPAK                        | MODEL       | RAYPAK     |
| NO.               | DESCRIPTION             | 0012-BF4                              | KIT#                          | 0012-BF4-1                            | KIT#                          | 0012-BF4-1J | KIT#       |
| 500               | Cartridge Assy Complete | 0012-012RP                            | 951153F                       | 0012-012RP                            | 951153F                       | 0012-012RP  | 951153F    |
| 501               | Casing O-Ring           | 0012-006RP                            | 015525F                       | 0012-006RP                            | 015525F                       | 0012-006RP  | 015525F    |
| 502A              | Capacitor               | 009-018RP                             | 015528F                       | 009-018RP                             | 015528F                       | 009-018RP   | 015528F    |
| 503               | Flange Gasket Kit       | 0012-020RP                            | 015530F                       | 1400-009RP                            | 015531F                       | 1400-009RP  | 015531F    |
| ITEM              | DESCRIPTION             | MODEL                                 | 0012-BF4-J                    | MODEL                                 | 0012-SF4                      | MODEL       | 0012-SF4-1 |
| NO.               | DESCRIPTION             | 0012-BF4-J                            | KIT#                          | 0012-SF4                              | KIT#                          | 0012-SF4-1  | KIT#       |
| 500               | Cartridge Assy Complete | 0012-012RP                            | 951153F                       | 0012-012RP                            | 951153F                       | 0012-012RP  | 951153F    |
| 501               | Casing O-Ring           | 0012-006RP                            | 015525F                       | 0012-006RP                            | 015525F                       | 0012-006RP  | 015525F    |
| 502A              | Capacitor               | 009-018RP                             | 015528F                       | 009-018RP                             | 015528F                       | 009-018RP   | 015528F    |
| 503               | Flange Gasket Kit       | 0012-020RP                            | 015530F                       | 0012-020RP                            | 015530F                       | 1400-009RP  | 015531F    |
| ITEM              | DESCRIPTION             | MODEL                                 | RAYPAK                        | MODEL                                 | RAYPAK                        |             |            |
| NO.               |                         | 0012-VSBF4-3IFC                       | KIT#                          | 0012-VSBF4-3JIFC                      | KIT#                          |             |            |
| 500               | Cartridge Assy Complete | 0012-012RP                            | 951153F                       | 0012-012RP                            | 951153F                       |             |            |
| 501               | Casing O-Ring           | 0012-006RP                            | 015525F                       | 0012-006RP                            | 015525F                       |             |            |
|                   | 0 0                     |                                       |                               |                                       |                               |             |            |
| 502               | PC Board                | 009-035RP                             | 015277F                       | 009-035RP                             | 015277F                       |             |            |
| 502<br>503<br>504 | 0 0                     | 009-035RP<br>0012-020RP<br>0012-021RP | 015277F<br>015530F<br>015515F | 009-035RP<br>0012-020RP<br>0012-021RP | 015277F<br>015530F<br>015515F |             |            |