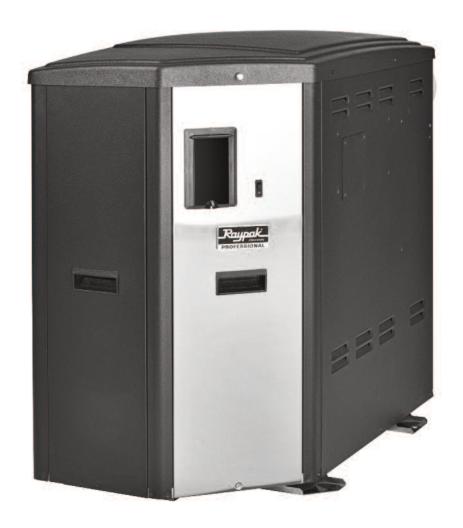

POOL MODELS: SR-410 LOW NOx CATALOG NO. 9100.84 Effective: 06-15-16 Replaces: 09-01-15

## RAYPAK REPLACEMENT PARTS

MODEL SIZE: SR-410 X94 PROFESSIONAL

**MODEL TYPE:** 

DATE OF MANUFACTURE: 02-01-15 THRU CURRENT

THE PARTS LISTED ARE FOR STANDARD EQUIPMENT FOR THIS MODEL TYPE. RAYPAK RESERVES THE RIGHT TO SUBSTITUTE, DELETE OR CHANGE ANY PART WITHOUT NOTIFICATION. THE ADDITION OF OPTIONS MAY ALSO CHANGE SOME OF THE PARTS. ORDER REPLACEMENT PARTS FROM ACTUAL HEATER COMPONENTS.