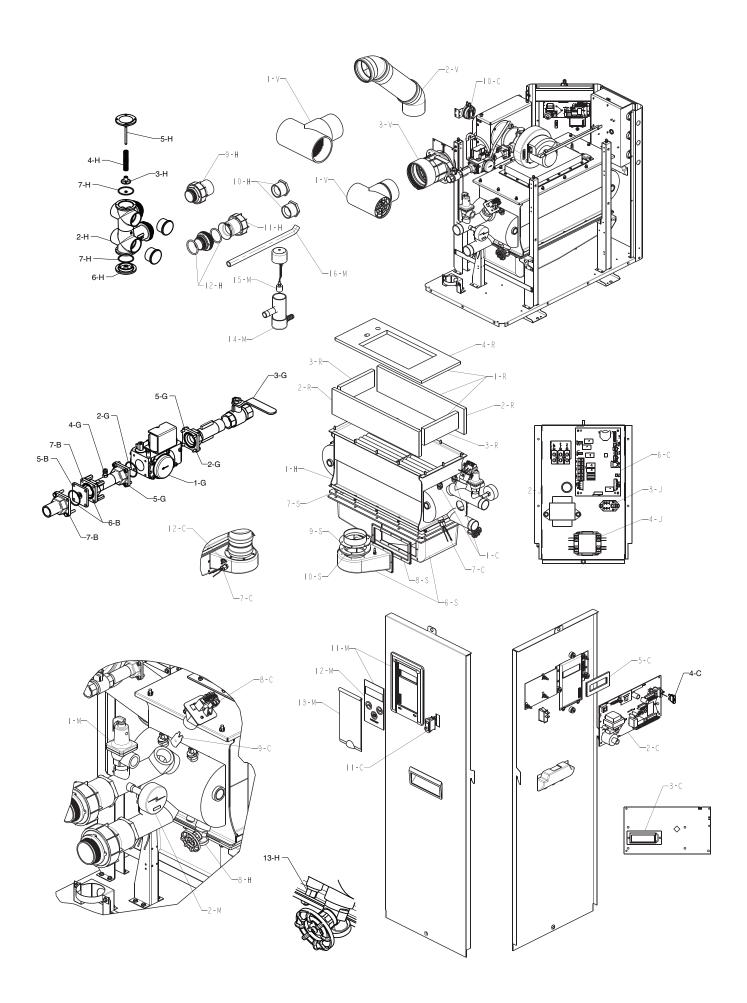

FOR DETAILED INSTRUCTIONS, SEE "HOW TO USE YOUR RAYPAK ILLUSTRATED PARTS LIST", CATALOG NO. 9001.10

| CALL<br>OUT | DESCRIPTION                       | 410       |
|-------------|-----------------------------------|-----------|
| B           | BURNER                            | 410       |
| 1-B         | Burner                            | 015449F   |
| 2-B         | Gasket seal                       | N/A       |
| 3-B         | Burner Mounting Plate             | N/A       |
| 4-B         | Burner Plenum Gasket              | 015450F   |
| 5-B         | Gas Orifice Natural (0-4,500 Ft)* | 015452F   |
| ا           | Gas Orifice Propane (0-4,500 Ft)* | 015453F   |
| 7-B         | Gas Orifice Flange                | 015961F   |
| 6-B         | Flange O Ring                     | 014089F   |
| C           | CONTROLS                          | 0110001   |
| 1-C         | Thermostat Auto Reset 135 Deg     | 600892B   |
| 2-C         | P. C. Board/Ignition              | 014090F   |
| 3-C         | LCD Display                       | 013640F   |
| 4-C         | Fuse 5 AMP                        | 013733F   |
| 5-C         | Seal Gasket                       | 014866F   |
| 6-C         | P. C. Board Digital Control       | 015454F   |
| 7-C         | Temperature Sensor Water/Flue     | 009577F   |
| 8-C         | Water Flow Switch                 | 015115F   |
| 9-C         | Flow Switch Paddle                | 010026F   |
| 10-C        | Switch Air Pressure (Vent/Field)  | 010354F   |
| 11-C        | Rocker Switch                     | 009493F   |
| 12-C        | Vent Temp Limit Switch            | 013428F   |
| F           | FAN                               | 0.10.120. |
| 1-F         | Blower                            | 015455F   |
| 2-F         | Blower Gasket                     | 015456F   |
| 3-F         | Combustion Air Venturi Adapter    | 015457F   |
| 4-F         | Hose Duct 4" (Plastic)            | 015519F   |
| G           | GAS VALVE                         | 0.00.00   |
| 1-G         | Combination Valve - Nat.          | 013942F   |
|             | Combination Valve - Pro.          | 013942F   |
| 5-G         | Inlet/Outlet Flange               | 015960F   |
| 2-G         | Gas Valve Flange O Ring Seal      | 014089F   |
| 3-G         | Manual "A" On/Off Valve           | 013208F   |
| 4-G         | Bleedle Valve 1/8 NPT             | 007423F   |
| Н           | HEAT EXCHANGER                    |           |
| 1-H         | Heat Transfer                     | 015458F   |
| 13-H        | Pipe Plug Brass 1/4" NPT          | 015726F   |
| 2-H         | Bypass Manifold                   | 015459F   |
| 3-H         | Bypass Valve                      | 006716F   |
| 4-H         | Bypass Spring                     | 015460F   |
| 5-H         | Bypass Shaft                      | 015461F   |
| 6-H         | Bypass Cap                        | 015462F   |
| 7-H         | O Ring Bypass Cap                 | 015463F   |
| 8-H         | Drain Valve                       | 013475F   |
| 9-H         | CPVC Swivel Union & Nut (2)       | 015464F   |
| 10-H        | CPVC Adapter                      | 015465F   |
| 11-H        | CPVC Nut                          | N/A       |
| 12-H        | O Ring Adapter                    | 015466F   |
| J           | CONTROL BOX                       |           |
| 1-J         | Control Box                       | N/A       |
| 2-J         | Transformer 120/240/24V           | 014404F   |
| 3-J         | Blower Relay DPDT 24V             | 011720F   |
| 4-J         | Pump Contactor                    | 009860F   |

<sup>\*</sup>FOR INSTALLATIONS OVER 4,500 FEET ABOVE SEA LEVEL, DERATE 4% PER I,000 FEET ABOVE SEA LEVEL. CONSULT FACTORY.

| MISCELLANEOUS COMPONENTS  1-M PRV 75 PSI 2-M T & P Gauge 3-M Wire Harnesses (All Unit Harnesses) 4-M Cabinet Harness 5-M Blower Harness 120V 6-M Gas Valve Harness 7-M High Limit / Flow Switch Harness 8-M Condensate Float Switch Harness 9-M Pump Contactor Harness 10-M Blower/Relay Harness 11-M Control Bezel (Includes Switch Decal) 12-M Switch/Decal-Membrane 13-M Control Bezel Cover 14-M Condensate Float Switch NC 16-M Condensate Float Switch NC 16-M Condensate Float Switch NC 18-M Insulation Blanket 19-M Window Combustion Chamber 20-M Touch-up Paint Cool Dark Gray (Not Shown) 21-M RTV Sealant 2.8 oz. (Not Shown) 22-M Clear Silicone Sealant 10 oz 23-M Plastic Handle P PILOT 1-P Ignitor Direct Spark 13-P Hi Tension Wire  R REFRACTORY 1-S SHEET METAL / CABINET 1-S Jacket Top Upper Cabinet Supports                                                                                                                                                                  | 007223F<br>014647F<br>015467F<br>015468F |
|-------------------------------------------------------------------------------------------------------------------------------------------------------------------------------------------------------------------------------------------------------------------------------------------------------------------------------------------------------------------------------------------------------------------------------------------------------------------------------------------------------------------------------------------------------------------------------------------------------------------------------------------------------------------------------------------------------------------------------------------------------------------------------------------------------------------------------------------------------------------------------------------------------------------------------------------------------------------------------------------------------|------------------------------------------|
| 1-M PRV 75 PSI 2-M T & P Gauge 3-M Wire Harnesses (All Unit Harnesses) 4-M Cabinet Harness 5-M Blower Harness 5-M Blower Harness 7-M High Limit / Flow Switch Harness 8-M Condensate Float Switch Harness 9-M Pump Contactor Harness 10-M Blower/Relay Harness 11-M Control Bezel (Includes Switch Decal) 12-M Switch/Decal-Membrane 13-M Control Bezel Cover 14-M Condensate Float Switch NC 16-M Condensate Float Switch NC 16-M Condensate Hose 17-M Condensate Hose 17-M Condensate Neutralizer (Not Shown) 18-M Insulation Blanket 19-M Window Combustion Chamber 20-M Touch-up Paint Cool Dark Gray (Not Shown) 21-M RTV Sealant 2.8 oz. (Not Shown) 22-M Clear Silicone Sealant 10 oz 23-M Plastic Handle  P PILOT  1-P Ignitor Direct Spark 2-P Ignitor Direct Spark 3-P Hi Tension Wire  R REFRACTORY  1-R Refractory (All Panels) 2-R Refractory Front & Rear 4-R Refractory Top  S HEET METAL / CABINET                                                                                    | 014647F<br>015467F                       |
| 2-M 3-M Wire Harnesses (All Unit Harnesses)  4-M Cabinet Harness 5-M Blower Harness 120V 6-M Gas Valve Harness 7-M High Limit / Flow Switch Harness 8-M Condensate Float Switch Harness 9-M Pump Contactor Harness 11-M Control Bezel (Includes Switch Decal) 12-M Switch/Decal-Membrane 13-M Control Bezel Cover 14-M Condensate Trap Condensate Trap 15-M Condensate Float Switch NC 16-M Condensate Hose 17-M Condensate Hose 17-M Condensate Nose 19-M Vindow Combustion Chamber 19-M Vindow Combustion Chamber 20-M Touch-up Paint Cool Dark Gray (Not Shown) 21-M RTV Sealant 2.8 oz. (Not Shown) 22-M Clear Silicone Sealant 10 oz Plastic Handle PILOT 1-P 1-P 1gnitor Direct Spark 1gnitor Gasket 3-P Hi Tension Wire  REFRACTORY 1-R Refractory (All Panels) 2-R Refractory Left & Right 3-R Refractory Front & Rear 4-R Refractory Top SHEET METAL / CABINET | 014647F<br>015467F                       |
| 3-M Wire Harnesses (All Unit Harnesses) 4-M Cabinet Harness 5-M Blower Harness 120V 6-M Gas Valve Harness 7-M High Limit / Flow Switch Harness 8-M Condensate Float Switch Harness 9-M Pump Contactor Harness 10-M Blower/Relay Harness 11-M Control Bezel (Includes Switch Decal) 12-M Switch/Decal-Membrane 13-M Control Bezel Cover 14-M Condensate Trap 15-M Condensate Float Switch NC 16-M Condensate Hose 17-M Condensate Neutralizer (Not Shown) 18-M Insulation Blanket 19-M Window Combustion Chamber 20-M Touch-up Paint Cool Dark Gray (Not Shown) 21-M RTV Sealant 2.8 oz. (Not Shown) 22-M Clear Silicone Sealant 10 oz 23-M Plastic Handle  P PILOT 1-P Ignitor Direct Spark 13-P Hi Tension Wire  R REFRACTORY 1-R Refractory (All Panels) 2-R Refractory Left & Right 3-R Refractory Front & Rear 4-R Refractory Top  S SHEET METAL / CABINET                                                                                                                                        | 015467F                                  |
| 4-M Cabinet Harness 5-M Blower Harness 120V 6-M Gas Valve Harness 7-M High Limit / Flow Switch Harness 8-M Condensate Float Switch Harness 9-M Pump Contactor Harness 10-M Blower/Relay Harness 11-M Control Bezel (Includes Switch Decal) 12-M Switch/Decal-Membrane 13-M Control Bezel Cover 14-M Condensate Trap 15-M Condensate Float Switch NC 16-M Condensate Hose 17-M Condensate Neutralizer (Not Shown) 18-M Insulation Blanket 19-M Window Combustion Chamber 20-M Touch-up Paint Cool Dark Gray (Not Shown) 21-M RTV Sealant 2.8 oz. (Not Shown) 22-M Clear Silicone Sealant 10 oz 23-M Plastic Handle  P PILOT 1-P Ignitor Direct Spark Ignitor Gasket 3-P Hi Tension Wire  R REFRACTORY 1-R Refractory (All Panels) 2-R Refractory Front & Rear 4-R Refractory Front & Rear 4-R Refractory Front & Rear 4-R Refractory Top  S SHEET METAL / CABINET                                                                                                                                      |                                          |
| 5-M G-M Gas Valve Harness 7-M High Limit / Flow Switch Harness 7-M Condensate Float Switch Harness 9-M Pump Contactor Harness 10-M Blower/Relay Harness 11-M Control Bezel (Includes Switch Decal) 12-M Switch/Decal-Membrane 13-M Control Bezel Cover 14-M Condensate Trap 15-M Condensate Float Switch NC 16-M Condensate Hose 17-M Condensate Neutralizer (Not Shown) 18-M Insulation Blanket 19-M Window Combustion Chamber 20-M Touch-up Paint Cool Dark Gray (Not Shown) 21-M RTV Sealant 2.8 oz. (Not Shown) 22-M Clear Silicone Sealant 10 oz 23-M Plastic Handle P PILOT 1-P Ignitor Direct Spark 13-P Hi Tension Wire R REFRACTORY 1-R Refractory (All Panels) 2-R Refractory Left & Right 3-R Refractory Top  S SHEET METAL / CABINET                                                                                                                                                                                                                                                      | U15468F                                  |
| 6-M Gas Valve Harness 7-M High Limit / Flow Switch Harness 8-M Condensate Float Switch Harness 9-M Pump Contactor Harness 10-M Blower/Relay Harness 11-M Control Bezel (Includes Switch Decal) 12-M Switch/Decal-Membrane 13-M Control Bezel Cover 14-M Condensate Trap 15-M Condensate Float Switch NC 16-M Condensate Hose 17-M Condensate Neutralizer (Not Shown) 18-M Insulation Blanket 19-M Window Combustion Chamber 20-M Touch-up Paint Cool Dark Gray (Not Shown) 21-M RTV Sealant 2.8 oz. (Not Shown) 22-M Clear Silicone Sealant 10 oz 23-M Plastic Handle  P PILOT 1-P Ignitor Direct Spark 13-P Hi Tension Wire  R REFRACTORY 1-R Refractory (All Panels) 2-R Refractory Front & Rear 4-R Refractory Top  S SHEET METAL / CABINET                                                                                                                                                                                                                                                        | 0454605                                  |
| 7-M High Limit / Flow Switch Harness 8-M Condensate Float Switch Harness 9-M Pump Contactor Harness 10-M Blower/Relay Harness 11-M Control Bezel (Includes Switch Decal) 12-M Switch/Decal-Membrane 13-M Control Bezel Cover 14-M Condensate Trap 15-M Condensate Float Switch NC 16-M Condensate Hose 17-M Condensate Neutralizer (Not Shown) 18-M Insulation Blanket 19-M Window Combustion Chamber 20-M Touch-up Paint Cool Dark Gray (Not Shown) 21-M RTV Sealant 2.8 oz. (Not Shown) 22-M Clear Silicone Sealant 10 oz 23-M Plastic Handle  P PILOT 1-P Ignitor Direct Spark 3-P Hi Tension Wire  R REFRACTORY 1-R Refractory (All Panels) 2-R Refractory Left & Right 3-R Refractory Top  S SHEET METAL / CABINET 1-S  1-S  Jacket Top                                                                                                                                                                                                                                                          | 015469F                                  |
| 8-M Condensate Float Switch Harness 9-M Pump Contactor Harness 10-M Blower/Relay Harness 11-M Control Bezel (Includes Switch Decal) 12-M Switch/Decal-Membrane 13-M Control Bezel Cover 14-M Condensate Trap 15-M Condensate Float Switch NC 16-M Condensate Hose 17-M Condensate Neutralizer (Not Shown) 18-M Insulation Blanket 19-M Window Combustion Chamber 20-M Touch-up Paint Cool Dark Gray (Not Shown) 21-M RTV Sealant 2.8 oz. (Not Shown) 22-M Clear Silicone Sealant 10 oz 23-M Plastic Handle P PILOT 1-P Ignitor Direct Spark 2-P Ignitor Gasket 3-P Hi Tension Wire R REFRACTORY 1-R Refractory (All Panels) 2-R Refractory Left & Right 3-R Refractory Front & Rear 4-R Refractory Top  S SHEET METAL / CABINET 1-S                                                                                                                                                                                                                                                                   | 015470F                                  |
| 9-M 10-M Blower/Relay Harness 11-M Control Bezel (Includes Switch Decal) 12-M Switch/Decal-Membrane 13-M Control Bezel Cover 14-M Condensate Trap 15-M Condensate Float Switch NC 16-M Condensate Hose 17-M Condensate Neutralizer (Not Shown) 18-M Insulation Blanket 19-M Window Combustion Chamber 20-M Touch-up Paint Cool Dark Gray (Not Shown) 21-M RTV Sealant 2.8 oz. (Not Shown) 22-M Clear Silicone Sealant 10 oz 23-M Plastic Handle P PILOT 1-P Ignitor Direct Spark 13-P Hi Tension Wire  R REFRACTORY 1-R Refractory (All Panels) 2-R Refractory Left & Right 3-R Refractory Top  S SHEET METAL / CABINET 1-S 1-S  Jacket Top                                                                                                                                                                                                                                                                                                                                                           | 015471F                                  |
| 10-M Blower/Relay Harness 11-M Control Bezel (Includes Switch Decal) 12-M Switch/Decal-Membrane 13-M Control Bezel Cover 14-M Condensate Trap 15-M Condensate Float Switch NC 16-M Condensate Neutralizer (Not Shown) 18-M Insulation Blanket 19-M Window Combustion Chamber 20-M Touch-up Paint Cool Dark Gray (Not Shown) 21-M RTV Sealant 2.8 oz. (Not Shown) 22-M Clear Silicone Sealant 10 oz 23-M Plastic Handle  P PILOT 1-P Ignitor Direct Spark 2-P Ignitor Gasket 3-P Hi Tension Wire  R REFRACTORY 1-R Refractory (All Panels) 2-R Refractory Front & Rear 4-R Refractory Top  S SHEET METAL / CABINET 1-S 1-S                                                                                                                                                                                                                                                                                                                                                                             | 015472F                                  |
| 11-M Control Bezel (Includes Switch Decal) 12-M Switch/Decal-Membrane 13-M Control Bezel Cover 14-M Condensate Trap 15-M Condensate Float Switch NC 16-M Condensate Hose 17-M Condensate Neutralizer (Not Shown) 18-M Insulation Blanket 19-M Window Combustion Chamber 20-M Touch-up Paint Cool Dark Gray (Not Shown) 21-M RTV Sealant 2.8 oz. (Not Shown) 22-M Clear Silicone Sealant 10 oz 23-M Plastic Handle  P PILOT 1-P Ignitor Direct Spark 2-P Ignitor Gasket 3-P Hi Tension Wire  R REFRACTORY 1-R Refractory (All Panels) 2-R Refractory Front & Rear 4-R Refractory Top  S SHEET METAL / CABINET 1-S 1-S                                                                                                                                                                                                                                                                                                                                                                                  | 015555F                                  |
| 12-M Switch/Decal-Membrane 13-M Control Bezel Cover 14-M Condensate Trap 15-M Condensate Float Switch NC 16-M Condensate Hose 17-M Condensate Neutralizer (Not Shown) 18-M Insulation Blanket 19-M Window Combustion Chamber 20-M Touch-up Paint Cool Dark Gray (Not Shown) 21-M RTV Sealant 2.8 oz. (Not Shown) 22-M Clear Silicone Sealant 10 oz 23-M Plastic Handle  P PILOT 1-P Ignitor Direct Spark 2-P Ignitor Gasket 3-P Hi Tension Wire  R REFRACTORY 1-R Refractory (All Panels) 2-R Refractory Left & Right 3-R Refractory Front & Rear 4-R Refractory Top  S SHEET METAL / CABINET 1-S 1-S                                                                                                                                                                                                                                                                                                                                                                                                 | 015554F                                  |
| 13-M Control Bezel Cover 14-M Condensate Trap 15-M Condensate Float Switch NC 16-M Condensate Hose 17-M Condensate Neutralizer (Not Shown) 18-M Insulation Blanket 19-M Window Combustion Chamber 20-M Touch-up Paint Cool Dark Gray (Not Shown) 21-M RTV Sealant 2.8 oz. (Not Shown) 22-M Clear Silicone Sealant 10 oz 23-M Plastic Handle  P PILOT 1-P Ignitor Direct Spark 2-P Ignitor Direct Spark Ignitor Gasket 3-P Hi Tension Wire  R REFRACTORY 1-R Refractory (All Panels) 2-R Refractory Left & Right 3-R Refractory Front & Rear 4-R Refractory Top  S SHEET METAL / CABINET 1-S 1-S                                                                                                                                                                                                                                                                                                                                                                                                       | 014886F                                  |
| 14-M Condensate Trap 15-M Condensate Float Switch NC 16-M Condensate Hose 17-M Condensate Neutralizer (Not Shown) 18-M Insulation Blanket 19-M Window Combustion Chamber 20-M Touch-up Paint Cool Dark Gray (Not Shown) 21-M RTV Sealant 2.8 oz. (Not Shown) 22-M Clear Silicone Sealant 10 oz 23-M Plastic Handle  P PILOT 1-P Ignitor Direct Spark 2-P Ignitor Gasket 3-P Hi Tension Wire  R REFRACTORY 1-R Refractory (All Panels) 2-R Refractory Left & Right 3-R Refractory Front & Rear 4-R Refractory Top  S SHEET METAL / CABINET 1-S 1-S                                                                                                                                                                                                                                                                                                                                                                                                                                                     | 014887F                                  |
| 15-M Condensate Float Switch NC 16-M Condensate Hose 17-M Condensate Neutralizer (Not Shown) 18-M Insulation Blanket 19-M Window Combustion Chamber 20-M Touch-up Paint Cool Dark Gray (Not Shown) 21-M RTV Sealant 2.8 oz. (Not Shown) 22-M Clear Silicone Sealant 10 oz 23-M Plastic Handle  P PILOT 1-P Ignitor Direct Spark Ignitor Gasket 3-P Hi Tension Wire  R REFRACTORY 1-R Refractory (All Panels) 2-R Refractory Left & Right 3-R Refractory Front & Rear 4-R Refractory Top  S SHEET METAL / CABINET 1-S 1-S                                                                                                                                                                                                                                                                                                                                                                                                                                                                              | 014888F                                  |
| 16-M Condensate Hose 17-M Condensate Neutralizer (Not Shown) 18-M Insulation Blanket 19-M Window Combustion Chamber 20-M Touch-up Paint Cool Dark Gray (Not Shown) 21-M RTV Sealant 2.8 oz. (Not Shown) 22-M Clear Silicone Sealant 10 oz 23-M Plastic Handle  P PILOT 1-P Ignitor Direct Spark Ignitor Gasket 3-P Hi Tension Wire  R REFRACTORY 1-R Refractory (All Panels) 2-R Refractory Left & Right 3-R Refractory Front & Rear 4-R Refractory Top  S SHEET METAL / CABINET 1-S 1-S                                                                                                                                                                                                                                                                                                                                                                                                                                                                                                              | 015473F                                  |
| 17-M Condensate Neutralizer (Not Shown) 18-M Insulation Blanket 19-M Window Combustion Chamber 20-M Touch-up Paint Cool Dark Gray (Not Shown) 21-M RTV Sealant 2.8 oz. (Not Shown) 22-M Clear Silicone Sealant 10 oz 23-M Plastic Handle  P PILOT  1-P Ignitor Direct Spark                                                                                                                                                                                                                                                                                                                                                                                                                                                                                                                                                                                                                                                                                                                           | 013947F                                  |
| 18-M Insulation Blanket 19-M Window Combustion Chamber 20-M Touch-up Paint Cool Dark Gray (Not Shown) 21-M RTV Sealant 2.8 oz. (Not Shown) 22-M Clear Silicone Sealant 10 oz 23-M Plastic Handle  P PILOT  1-P Ignitor Direct Spark Ignitor Gasket 3-P Hi Tension Wire  R REFRACTORY  1-R Refractory (All Panels) 2-R Refractory Left & Right 3-R Refractory Front & Rear 4-R Refractory Top  S SHEET METAL / CABINET  1-S Jacket Top                                                                                                                                                                                                                                                                                                                                                                                                                                                                                                                                                                 | 013948F                                  |
| 19-M Window Combustion Chamber 20-M Touch-up Paint Cool Dark Gray (Not Shown) 21-M RTV Sealant 2.8 oz. (Not Shown) 22-M Clear Silicone Sealant 10 oz 23-M Plastic Handle  P PILOT  1-P Ignitor Direct Spark Ignitor Gasket 3-P Hi Tension Wire  R REFRACTORY  1-R Refractory (All Panels) 2-R Refractory Left & Right 3-R Refractory Front & Rear 4-R Refractory Top  S SHEET METAL / CABINET  1-S Jacket Top                                                                                                                                                                                                                                                                                                                                                                                                                                                                                                                                                                                         | 015199                                   |
| 20-M Touch-up Paint Cool Dark Gray (Not Shown) 21-M RTV Sealant 2.8 oz. (Not Shown) 22-M Clear Silicone Sealant 10 oz 23-M Plastic Handle  P PILOT  1-P Ignitor Direct Spark Ignitor Gasket 3-P Hi Tension Wire  R REFRACTORY  1-R Refractory (All Panels) 2-R Refractory Left & Right 3-R Refractory Front & Rear 4-R Refractory Top  S SHEET METAL / CABINET  1-S Jacket Top                                                                                                                                                                                                                                                                                                                                                                                                                                                                                                                                                                                                                        | 015474F                                  |
| 21-M RTV Sealant 2.8 oz. (Not Shown)  22-M Clear Silicone Sealant 10 oz  23-M Plastic Handle  P PILOT  1-P Ignitor Direct Spark                                                                                                                                                                                                                                                                                                                                                                                                                                                                                                                                                                                                                                                                                                                                                                                                                                                                       | 006947F                                  |
| 21-M RTV Sealant 2.8 oz. (Not Shown)  22-M Clear Silicone Sealant 10 oz  23-M Plastic Handle  P PILOT  1-P Ignitor Direct Spark                                                                                                                                                                                                                                                                                                                                                                                                                                                                                                                                                                                                                                                                                                                                                                                                                                                                       | 750256                                   |
| 22-M 23-M Plastic Handle  P PILOT  1-P Ignitor Direct Spark Ignitor Gasket 3-P Hi Tension Wire  R REFRACTORY  1-R Refractory (All Panels) 2-R Refractory Left & Right 3-R Refractory Front & Rear 4-R Refractory Top  S SHEET METAL / CABINET  1-S Jacket Top                                                                                                                                                                                                                                                                                                                                                                                                                                                                                                                                                                                                                                                                                                                                         | 008924F                                  |
| P PILOT  1-P Ignitor Direct Spark                                                                                                                                                                                                                                                                                                                                                                                                                                                                                                                                                                                                                                                                                                                                                                                                                                                                                                                                                                     | 015421F                                  |
| P PILOT  1-P Ignitor Direct Spark                                                                                                                                                                                                                                                                                                                                                                                                                                                                                                                                                                                                                                                                                                                                                                                                                                                                                                                                                                     | 012681F                                  |
| 1-P Ignitor Direct Spark 2-P Ignitor Gasket 3-P Hi Tension Wire  R REFRACTORY  1-R Refractory (All Panels) 2-R Refractory Left & Right 3-R Refractory Front & Rear 4-R Refractory Top  S SHEET METAL / CABINET  1-S Jacket Top                                                                                                                                                                                                                                                                                                                                                                                                                                                                                                                                                                                                                                                                                                                                                                        |                                          |
| 2-P Ignitor Gasket 3-P Hi Tension Wire  R REFRACTORY  1-R Refractory (All Panels) 2-R Refractory Left & Right 3-R Refractory Front & Rear 4-R Refractory Top  S SHEET METAL / CABINET  1-S Jacket Top                                                                                                                                                                                                                                                                                                                                                                                                                                                                                                                                                                                                                                                                                                                                                                                                 | 015475F                                  |
| 3-P Hi Tension Wire  R REFRACTORY  1-R Refractory (All Panels) 2-R Refractory Left & Right 3-R Refractory Front & Rear 4-R Refractory Top  S SHEET METAL / CABINET  1-S Jacket Top                                                                                                                                                                                                                                                                                                                                                                                                                                                                                                                                                                                                                                                                                                                                                                                                                    | 015476F                                  |
| R REFRACTORY  1-R Refractory (All Panels) 2-R Refractory Left & Right 3-R Refractory Front & Rear 4-R Refractory Top S SHEET METAL / CABINET  1-S Jacket Top                                                                                                                                                                                                                                                                                                                                                                                                                                                                                                                                                                                                                                                                                                                                                                                                                                          | 014126F                                  |
| 1-R Refractory (All Panels) 2-R Refractory Left & Right 3-R Refractory Front & Rear 4-R Refractory Top  S SHEET METAL / CABINET 1-S Jacket Top                                                                                                                                                                                                                                                                                                                                                                                                                                                                                                                                                                                                                                                                                                                                                                                                                                                        | 0141201                                  |
| 2-R Refractory Left & Right 3-R Refractory Front & Rear 4-R Refractory Top  S SHEET METAL / CABINET  1-S Jacket Top                                                                                                                                                                                                                                                                                                                                                                                                                                                                                                                                                                                                                                                                                                                                                                                                                                                                                   | 015477F                                  |
| 3-R Refractory Front & Rear 4-R Refractory Top  S SHEET METAL / CABINET  1-S Jacket Top                                                                                                                                                                                                                                                                                                                                                                                                                                                                                                                                                                                                                                                                                                                                                                                                                                                                                                               |                                          |
| 4-R Refractory Top  S SHEET METAL / CABINET  1-S Jacket Top                                                                                                                                                                                                                                                                                                                                                                                                                                                                                                                                                                                                                                                                                                                                                                                                                                                                                                                                           | 015478F                                  |
| S SHEET METÂL / CABINET  1-S Jacket Top                                                                                                                                                                                                                                                                                                                                                                                                                                                                                                                                                                                                                                                                                                                                                                                                                                                                                                                                                               | 015479F                                  |
| 1-S Jacket Top                                                                                                                                                                                                                                                                                                                                                                                                                                                                                                                                                                                                                                                                                                                                                                                                                                                                                                                                                                                        | 015480F                                  |
|                                                                                                                                                                                                                                                                                                                                                                                                                                                                                                                                                                                                                                                                                                                                                                                                                                                                                                                                                                                                       | 0454045                                  |
| [2-S   Upper Cabinet Supports                                                                                                                                                                                                                                                                                                                                                                                                                                                                                                                                                                                                                                                                                                                                                                                                                                                                                                                                                                         | 015481F                                  |
|                                                                                                                                                                                                                                                                                                                                                                                                                                                                                                                                                                                                                                                                                                                                                                                                                                                                                                                                                                                                       | 015482F                                  |
| 3-S Vertical Supports                                                                                                                                                                                                                                                                                                                                                                                                                                                                                                                                                                                                                                                                                                                                                                                                                                                                                                                                                                                 | 015483F                                  |
| 4-S Heat Transfer Vertical Supports                                                                                                                                                                                                                                                                                                                                                                                                                                                                                                                                                                                                                                                                                                                                                                                                                                                                                                                                                                   | 015484F                                  |
| 5-S Vertical Cabinet Supports                                                                                                                                                                                                                                                                                                                                                                                                                                                                                                                                                                                                                                                                                                                                                                                                                                                                                                                                                                         | 015485F                                  |
| 6-S Flue Collector                                                                                                                                                                                                                                                                                                                                                                                                                                                                                                                                                                                                                                                                                                                                                                                                                                                                                                                                                                                    | 015486F                                  |
| 7-S Flue Collector Seal Gasket                                                                                                                                                                                                                                                                                                                                                                                                                                                                                                                                                                                                                                                                                                                                                                                                                                                                                                                                                                        | 015487F                                  |
| 8-S Flue Collector Outlet Gasket                                                                                                                                                                                                                                                                                                                                                                                                                                                                                                                                                                                                                                                                                                                                                                                                                                                                                                                                                                      | 015488F                                  |
| 9-S Flue Exhaust Inlet Collar                                                                                                                                                                                                                                                                                                                                                                                                                                                                                                                                                                                                                                                                                                                                                                                                                                                                                                                                                                         | 015489F                                  |
| 10-S Flue Exhaust Inlet Gasket                                                                                                                                                                                                                                                                                                                                                                                                                                                                                                                                                                                                                                                                                                                                                                                                                                                                                                                                                                        | 015490F                                  |
| 11-S Flue Exhaust Outlet Support Bracket                                                                                                                                                                                                                                                                                                                                                                                                                                                                                                                                                                                                                                                                                                                                                                                                                                                                                                                                                              | 015491F                                  |
| 12-S Access Panel Intake Air                                                                                                                                                                                                                                                                                                                                                                                                                                                                                                                                                                                                                                                                                                                                                                                                                                                                                                                                                                          | 015521F                                  |
| 13-S Access Panels Inlet/Outlet                                                                                                                                                                                                                                                                                                                                                                                                                                                                                                                                                                                                                                                                                                                                                                                                                                                                                                                                                                       | 015492F                                  |
| 14-S Jacket Control Mounting Panel                                                                                                                                                                                                                                                                                                                                                                                                                                                                                                                                                                                                                                                                                                                                                                                                                                                                                                                                                                    | 015493F                                  |
| 15-S Jacket Front Panel                                                                                                                                                                                                                                                                                                                                                                                                                                                                                                                                                                                                                                                                                                                                                                                                                                                                                                                                                                               | 015494F                                  |
| 16-S Jacket Rear Panel                                                                                                                                                                                                                                                                                                                                                                                                                                                                                                                                                                                                                                                                                                                                                                                                                                                                                                                                                                                | 015495F                                  |
| 17-S Jacket Side Panel Upper Right                                                                                                                                                                                                                                                                                                                                                                                                                                                                                                                                                                                                                                                                                                                                                                                                                                                                                                                                                                    | 015496F                                  |
| 18-S Jacket Side Panel Lower Right                                                                                                                                                                                                                                                                                                                                                                                                                                                                                                                                                                                                                                                                                                                                                                                                                                                                                                                                                                    | 015497F                                  |
| 19-S Jacket Side Panel Left                                                                                                                                                                                                                                                                                                                                                                                                                                                                                                                                                                                                                                                                                                                                                                                                                                                                                                                                                                           | 015498F                                  |
| V VENTING/INTAKE AIR                                                                                                                                                                                                                                                                                                                                                                                                                                                                                                                                                                                                                                                                                                                                                                                                                                                                                                                                                                                  |                                          |
| 1-V Outdoor Vent Termination Tee                                                                                                                                                                                                                                                                                                                                                                                                                                                                                                                                                                                                                                                                                                                                                                                                                                                                                                                                                                      |                                          |
| PVC Venting                                                                                                                                                                                                                                                                                                                                                                                                                                                                                                                                                                                                                                                                                                                                                                                                                                                                                                                                                                                           | 015451                                   |
| Polypropylene Venting                                                                                                                                                                                                                                                                                                                                                                                                                                                                                                                                                                                                                                                                                                                                                                                                                                                                                                                                                                                 | N/A                                      |
| Stainless Steel Venting                                                                                                                                                                                                                                                                                                                                                                                                                                                                                                                                                                                                                                                                                                                                                                                                                                                                                                                                                                               | 015361                                   |
| 2-V Flue Exhaust Polypropylene Pipe Assy                                                                                                                                                                                                                                                                                                                                                                                                                                                                                                                                                                                                                                                                                                                                                                                                                                                                                                                                                              | 015507F                                  |
| 3-V Flue Exhaust Adapter 4" (PVC, Polyproplylene, or Stainless Steel)                                                                                                                                                                                                                                                                                                                                                                                                                                                                                                                                                                                                                                                                                                                                                                                                                                                                                                                                 | 015508F                                  |
| 4-V Intake Air Filter Box                                                                                                                                                                                                                                                                                                                                                                                                                                                                                                                                                                                                                                                                                                                                                                                                                                                                                                                                                                             | 015520F                                  |
| 5-V Air Filter Media                                                                                                                                                                                                                                                                                                                                                                                                                                                                                                                                                                                                                                                                                                                                                                                                                                                                                                                                                                                  | 013290F                                  |
| 6-V Intake Air Connection Flange (if required)                                                                                                                                                                                                                                                                                                                                                                                                                                                                                                                                                                                                                                                                                                                                                                                                                                                                                                                                                        | 015527F                                  |
|                                                                                                                                                                                                                                                                                                                                                                                                                                                                                                                                                                                                                                                                                                                                                                                                                                                                                                                                                                                                       | 0100271                                  |