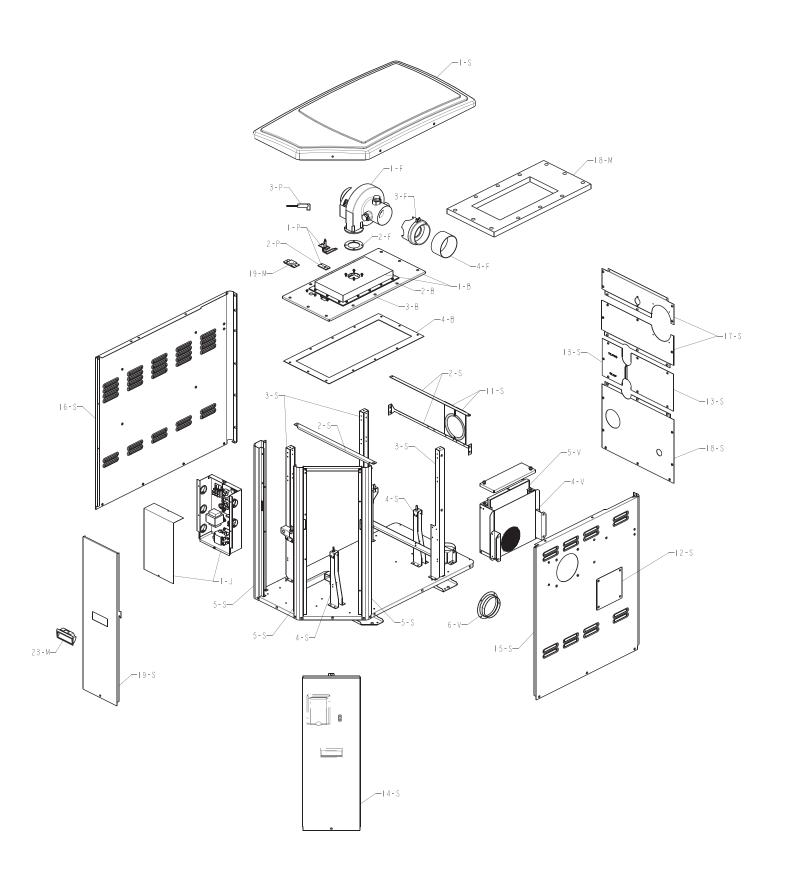

FOR DETAILED INSTRUCTIONS, SEE "HOW TO USE YOUR RAYPAK ILLUSTRATED PARTS LIST", CATALOG NO. 9001.10

| CALL<br>OUT | DESCRIPTION                       | 410       |
|-------------|-----------------------------------|-----------|
| B           | BURNER                            | 410       |
| 1-B         | Burner                            | 015449F   |
| 2-B         | Gasket seal                       | N/A       |
| 3-B         | Burner Mounting Plate             | N/A       |
| 4-B         | Burner Plenum Gasket              | 015450F   |
| 5-B         | Gas Orifice Natural (0-4,500 Ft)* | 015452F   |
| ا           | Gas Orifice Propane (0-4,500 Ft)* | 015453F   |
| 7-B         | Gas Orifice Flange                | 015961F   |
| 6-B         | Flange O Ring                     | 014089F   |
| C           | CONTROLS                          | 0110001   |
| 1-C         | Thermostat Auto Reset 135 Deg     | 600892B   |
| 2-C         | P. C. Board/Ignition              | 014090F   |
| 3-C         | LCD Display                       | 013640F   |
| 4-C         | Fuse 5 AMP                        | 013733F   |
| 5-C         | Seal Gasket                       | 014866F   |
| 6-C         | P. C. Board Digital Control       | 015454F   |
| 7-C         | Temperature Sensor Water/Flue     | 009577F   |
| 8-C         | Water Flow Switch                 | 015115F   |
| 9-C         | Flow Switch Paddle                | 010026F   |
| 10-C        | Switch Air Pressure (Vent/Field)  | 010354F   |
| 11-C        | Rocker Switch                     | 009493F   |
| 12-C        | Vent Temp Limit Switch            | 013428F   |
| F           | FAN                               | 0.10.120. |
| 1-F         | Blower                            | 015455F   |
| 2-F         | Blower Gasket                     | 015456F   |
| 3-F         | Combustion Air Venturi Adapter    | 015457F   |
| 4-F         | Hose Duct 4" (Plastic)            | 015519F   |
| G           | GAS VALVE                         | 0.00.00   |
| 1-G         | Combination Valve - Nat.          | 013942F   |
|             | Combination Valve - Pro.          | 013942F   |
| 5-G         | Inlet/Outlet Flange               | 015960F   |
| 2-G         | Gas Valve Flange O Ring Seal      | 014089F   |
| 3-G         | Manual "A" On/Off Valve           | 013208F   |
| 4-G         | Bleedle Valve 1/8 NPT             | 007423F   |
| Н           | HEAT EXCHANGER                    |           |
| 1-H         | Heat Transfer                     | 015458F   |
| 13-H        | Pipe Plug Brass 1/4" NPT          | 015726F   |
| 2-H         | Bypass Manifold                   | 015459F   |
| 3-H         | Bypass Valve                      | 006716F   |
| 4-H         | Bypass Spring                     | 015460F   |
| 5-H         | Bypass Shaft                      | 015461F   |
| 6-H         | Bypass Cap                        | 015462F   |
| 7-H         | O Ring Bypass Cap                 | 015463F   |
| 8-H         | Drain Valve                       | 013475F   |
| 9-H         | CPVC Swivel Union & Nut (2)       | 015464F   |
| 10-H        | CPVC Adapter                      | 015465F   |
| 11-H        | CPVC Nut                          | N/A       |
| 12-H        | O Ring Adapter                    | 015466F   |
| J           | CONTROL BOX                       |           |
| 1-J         | Control Box                       | N/A       |
| 2-J         | Transformer 120/240/24V           | 014404F   |
| 3-J         | Blower Relay DPDT 24V             | 011720F   |
| 4-J         | Pump Contactor                    | 009860F   |

<sup>\*</sup>FOR INSTALLATIONS OVER 4,500 FEET ABOVE SEA LEVEL, DERATE 4% PER I,000 FEET ABOVE SEA LEVEL. CONSULT FACTORY.

| MISCELLANEOUS COMPONENTS  1-M PRV 75 PSI 2-M T & P Gauge 3-M Wire Harnesses (All Unit Harnesses) 4-M Cabinet Harness 5-M Blower Harness 120V 6-M Gas Valve Harness 7-M High Limit / Flow Switch Harness 8-M Condensate Float Switch Harness 9-M Pump Contactor Harness 10-M Blower/Relay Harness 11-M Control Bezel (Includes Switch Decal) 12-M Switch/Decal-Membrane 13-M Control Bezel Cover 14-M Condensate Float Switch NC 16-M Condensate Float Switch NC 16-M Condensate Float Switch NC 18-M Insulation Blanket 19-M Window Combustion Chamber 20-M Touch-up Paint Cool Dark Gray (Not Shown) 21-M RTV Sealant 2.8 oz. (Not Shown) 22-M Clear Silicone Sealant 10 oz 23-M Plastic Handle P PILOT 1-P Ignitor Direct Spark 13-P Hi Tension Wire  R REFRACTORY 1-S SHEET METAL / CABINET 1-S Jacket Top Upper Cabinet Supports                                                                                                                                                                  | 007223F<br>014647F<br>015467F<br>015468F |
|-------------------------------------------------------------------------------------------------------------------------------------------------------------------------------------------------------------------------------------------------------------------------------------------------------------------------------------------------------------------------------------------------------------------------------------------------------------------------------------------------------------------------------------------------------------------------------------------------------------------------------------------------------------------------------------------------------------------------------------------------------------------------------------------------------------------------------------------------------------------------------------------------------------------------------------------------------------------------------------------------------|------------------------------------------|
| 1-M PRV 75 PSI 2-M T & P Gauge 3-M Wire Harnesses (All Unit Harnesses) 4-M Cabinet Harness 5-M Blower Harness 5-M Blower Harness 7-M High Limit / Flow Switch Harness 8-M Condensate Float Switch Harness 9-M Pump Contactor Harness 10-M Blower/Relay Harness 11-M Control Bezel (Includes Switch Decal) 12-M Switch/Decal-Membrane 13-M Control Bezel Cover 14-M Condensate Float Switch NC 16-M Condensate Float Switch NC 16-M Condensate Hose 17-M Condensate Hose 17-M Condensate Neutralizer (Not Shown) 18-M Insulation Blanket 19-M Window Combustion Chamber 20-M Touch-up Paint Cool Dark Gray (Not Shown) 21-M RTV Sealant 2.8 oz. (Not Shown) 22-M Clear Silicone Sealant 10 oz 23-M Plastic Handle  P PILOT  1-P Ignitor Direct Spark 2-P Ignitor Direct Spark 3-P Hi Tension Wire  R REFRACTORY  1-R Refractory (All Panels) 2-R Refractory Front & Rear 4-R Refractory Top  S HEET METAL / CABINET                                                                                    | 014647F<br>015467F                       |
| 2-M 3-M Wire Harnesses (All Unit Harnesses)  4-M Cabinet Harness 5-M Blower Harness 120V 6-M Gas Valve Harness 7-M High Limit / Flow Switch Harness 8-M Condensate Float Switch Harness 9-M Pump Contactor Harness 11-M Control Bezel (Includes Switch Decal) 12-M Switch/Decal-Membrane 13-M Control Bezel Cover 14-M Condensate Trap Condensate Trap 15-M Condensate Float Switch NC 16-M Condensate Hose 17-M Condensate Hose 17-M Condensate Nose 19-M Vindow Combustion Chamber 19-M Vindow Combustion Chamber 20-M Touch-up Paint Cool Dark Gray (Not Shown) 21-M RTV Sealant 2.8 oz. (Not Shown) 22-M Clear Silicone Sealant 10 oz Plastic Handle PILOT 1-P 1-P 1gnitor Direct Spark 1gnitor Gasket 3-P Hi Tension Wire  REFRACTORY 1-R Refractory (All Panels) 2-R Refractory Left & Right 3-R Refractory Front & Rear 4-R Refractory Top SHEET METAL / CABINET | 014647F<br>015467F                       |
| 3-M Wire Harnesses (All Unit Harnesses) 4-M Cabinet Harness 5-M Blower Harness 120V 6-M Gas Valve Harness 7-M High Limit / Flow Switch Harness 8-M Condensate Float Switch Harness 9-M Pump Contactor Harness 10-M Blower/Relay Harness 11-M Control Bezel (Includes Switch Decal) 12-M Switch/Decal-Membrane 13-M Control Bezel Cover 14-M Condensate Trap 15-M Condensate Float Switch NC 16-M Condensate Hose 17-M Condensate Neutralizer (Not Shown) 18-M Insulation Blanket 19-M Window Combustion Chamber 20-M Touch-up Paint Cool Dark Gray (Not Shown) 21-M RTV Sealant 2.8 oz. (Not Shown) 22-M Clear Silicone Sealant 10 oz 23-M Plastic Handle  P PILOT 1-P Ignitor Direct Spark 13-P Hi Tension Wire  R REFRACTORY 1-R Refractory (All Panels) 2-R Refractory Left & Right 3-R Refractory Front & Rear 4-R Refractory Top  S SHEET METAL / CABINET                                                                                                                                        | 015467F                                  |
| 4-M Cabinet Harness 5-M Blower Harness 120V 6-M Gas Valve Harness 7-M High Limit / Flow Switch Harness 8-M Condensate Float Switch Harness 9-M Pump Contactor Harness 10-M Blower/Relay Harness 11-M Control Bezel (Includes Switch Decal) 12-M Switch/Decal-Membrane 13-M Control Bezel Cover 14-M Condensate Trap 15-M Condensate Float Switch NC 16-M Condensate Hose 17-M Condensate Neutralizer (Not Shown) 18-M Insulation Blanket 19-M Window Combustion Chamber 20-M Touch-up Paint Cool Dark Gray (Not Shown) 21-M RTV Sealant 2.8 oz. (Not Shown) 22-M Clear Silicone Sealant 10 oz 23-M Plastic Handle  P PILOT 1-P Ignitor Direct Spark Ignitor Gasket 3-P Hi Tension Wire  R REFRACTORY 1-R Refractory (All Panels) 2-R Refractory Front & Rear 4-R Refractory Front & Rear 4-R Refractory Front & Rear 4-R Refractory Top  S SHEET METAL / CABINET                                                                                                                                      |                                          |
| 5-M G-M Gas Valve Harness 7-M High Limit / Flow Switch Harness 7-M Condensate Float Switch Harness 9-M Pump Contactor Harness 10-M Blower/Relay Harness 11-M Control Bezel (Includes Switch Decal) 12-M Switch/Decal-Membrane 13-M Control Bezel Cover 14-M Condensate Trap 15-M Condensate Float Switch NC 16-M Condensate Hose 17-M Condensate Neutralizer (Not Shown) 18-M Insulation Blanket 19-M Window Combustion Chamber 20-M Touch-up Paint Cool Dark Gray (Not Shown) 21-M RTV Sealant 2.8 oz. (Not Shown) 22-M Clear Silicone Sealant 10 oz 23-M Plastic Handle P PILOT 1-P Ignitor Direct Spark 13-P Hi Tension Wire R REFRACTORY 1-R Refractory (All Panels) 2-R Refractory Left & Right 3-R Refractory Top  S SHEET METAL / CABINET                                                                                                                                                                                                                                                      | U15468F                                  |
| 6-M Gas Valve Harness 7-M High Limit / Flow Switch Harness 8-M Condensate Float Switch Harness 9-M Pump Contactor Harness 10-M Blower/Relay Harness 11-M Control Bezel (Includes Switch Decal) 12-M Switch/Decal-Membrane 13-M Control Bezel Cover 14-M Condensate Trap 15-M Condensate Float Switch NC 16-M Condensate Hose 17-M Condensate Neutralizer (Not Shown) 18-M Insulation Blanket 19-M Window Combustion Chamber 20-M Touch-up Paint Cool Dark Gray (Not Shown) 21-M RTV Sealant 2.8 oz. (Not Shown) 22-M Clear Silicone Sealant 10 oz 23-M Plastic Handle  P PILOT 1-P Ignitor Direct Spark 13-P Hi Tension Wire  R REFRACTORY 1-R Refractory (All Panels) 2-R Refractory Front & Rear 4-R Refractory Top  S SHEET METAL / CABINET                                                                                                                                                                                                                                                        | 0454605                                  |
| 7-M High Limit / Flow Switch Harness 8-M Condensate Float Switch Harness 9-M Pump Contactor Harness 10-M Blower/Relay Harness 11-M Control Bezel (Includes Switch Decal) 12-M Switch/Decal-Membrane 13-M Control Bezel Cover 14-M Condensate Trap 15-M Condensate Float Switch NC 16-M Condensate Hose 17-M Condensate Neutralizer (Not Shown) 18-M Insulation Blanket 19-M Window Combustion Chamber 20-M Touch-up Paint Cool Dark Gray (Not Shown) 21-M RTV Sealant 2.8 oz. (Not Shown) 22-M Clear Silicone Sealant 10 oz 23-M Plastic Handle  P PILOT 1-P Ignitor Direct Spark 3-P Hi Tension Wire  R REFRACTORY 1-R Refractory (All Panels) 2-R Refractory Left & Right 3-R Refractory Top  S SHEET METAL / CABINET 1-S  1-S  Jacket Top                                                                                                                                                                                                                                                          | 015469F                                  |
| 8-M Condensate Float Switch Harness 9-M Pump Contactor Harness 10-M Blower/Relay Harness 11-M Control Bezel (Includes Switch Decal) 12-M Switch/Decal-Membrane 13-M Control Bezel Cover 14-M Condensate Trap 15-M Condensate Float Switch NC 16-M Condensate Hose 17-M Condensate Neutralizer (Not Shown) 18-M Insulation Blanket 19-M Window Combustion Chamber 20-M Touch-up Paint Cool Dark Gray (Not Shown) 21-M RTV Sealant 2.8 oz. (Not Shown) 22-M Clear Silicone Sealant 10 oz 23-M Plastic Handle P PILOT 1-P Ignitor Direct Spark 2-P Ignitor Gasket 3-P Hi Tension Wire R REFRACTORY 1-R Refractory (All Panels) 2-R Refractory Left & Right 3-R Refractory Front & Rear 4-R Refractory Top  S SHEET METAL / CABINET 1-S                                                                                                                                                                                                                                                                   | 015470F                                  |
| 9-M 10-M Blower/Relay Harness 11-M Control Bezel (Includes Switch Decal) 12-M Switch/Decal-Membrane 13-M Control Bezel Cover 14-M Condensate Trap 15-M Condensate Float Switch NC 16-M Condensate Hose 17-M Condensate Neutralizer (Not Shown) 18-M Insulation Blanket 19-M Window Combustion Chamber 20-M Touch-up Paint Cool Dark Gray (Not Shown) 21-M RTV Sealant 2.8 oz. (Not Shown) 22-M Clear Silicone Sealant 10 oz 23-M Plastic Handle P PILOT 1-P Ignitor Direct Spark 13-P Hi Tension Wire  R REFRACTORY 1-R Refractory (All Panels) 2-R Refractory Left & Right 3-R Refractory Top  S SHEET METAL / CABINET 1-S 1-S  Jacket Top                                                                                                                                                                                                                                                                                                                                                           | 015471F                                  |
| 10-M Blower/Relay Harness 11-M Control Bezel (Includes Switch Decal) 12-M Switch/Decal-Membrane 13-M Control Bezel Cover 14-M Condensate Trap 15-M Condensate Float Switch NC 16-M Condensate Neutralizer (Not Shown) 18-M Insulation Blanket 19-M Window Combustion Chamber 20-M Touch-up Paint Cool Dark Gray (Not Shown) 21-M RTV Sealant 2.8 oz. (Not Shown) 22-M Clear Silicone Sealant 10 oz 23-M Plastic Handle  P PILOT 1-P Ignitor Direct Spark 2-P Ignitor Gasket 3-P Hi Tension Wire  R REFRACTORY 1-R Refractory (All Panels) 2-R Refractory Front & Rear 4-R Refractory Top  S SHEET METAL / CABINET 1-S 1-S                                                                                                                                                                                                                                                                                                                                                                             | 015472F                                  |
| 11-M Control Bezel (Includes Switch Decal) 12-M Switch/Decal-Membrane 13-M Control Bezel Cover 14-M Condensate Trap 15-M Condensate Float Switch NC 16-M Condensate Hose 17-M Condensate Neutralizer (Not Shown) 18-M Insulation Blanket 19-M Window Combustion Chamber 20-M Touch-up Paint Cool Dark Gray (Not Shown) 21-M RTV Sealant 2.8 oz. (Not Shown) 22-M Clear Silicone Sealant 10 oz 23-M Plastic Handle  P PILOT 1-P Ignitor Direct Spark 2-P Ignitor Gasket 3-P Hi Tension Wire  R REFRACTORY 1-R Refractory (All Panels) 2-R Refractory Front & Rear 4-R Refractory Top  S SHEET METAL / CABINET 1-S 1-S                                                                                                                                                                                                                                                                                                                                                                                  | 015555F                                  |
| 12-M Switch/Decal-Membrane 13-M Control Bezel Cover 14-M Condensate Trap 15-M Condensate Float Switch NC 16-M Condensate Hose 17-M Condensate Neutralizer (Not Shown) 18-M Insulation Blanket 19-M Window Combustion Chamber 20-M Touch-up Paint Cool Dark Gray (Not Shown) 21-M RTV Sealant 2.8 oz. (Not Shown) 22-M Clear Silicone Sealant 10 oz 23-M Plastic Handle  P PILOT 1-P Ignitor Direct Spark 2-P Ignitor Gasket 3-P Hi Tension Wire  R REFRACTORY 1-R Refractory (All Panels) 2-R Refractory Left & Right 3-R Refractory Front & Rear 4-R Refractory Top  S SHEET METAL / CABINET 1-S 1-S                                                                                                                                                                                                                                                                                                                                                                                                 | 015554F                                  |
| 13-M Control Bezel Cover 14-M Condensate Trap 15-M Condensate Float Switch NC 16-M Condensate Hose 17-M Condensate Neutralizer (Not Shown) 18-M Insulation Blanket 19-M Window Combustion Chamber 20-M Touch-up Paint Cool Dark Gray (Not Shown) 21-M RTV Sealant 2.8 oz. (Not Shown) 22-M Clear Silicone Sealant 10 oz 23-M Plastic Handle  P PILOT 1-P Ignitor Direct Spark 2-P Ignitor Direct Spark Ignitor Gasket 3-P Hi Tension Wire  R REFRACTORY 1-R Refractory (All Panels) 2-R Refractory Left & Right 3-R Refractory Front & Rear 4-R Refractory Top  S SHEET METAL / CABINET 1-S 1-S                                                                                                                                                                                                                                                                                                                                                                                                       | 014886F                                  |
| 14-M Condensate Trap 15-M Condensate Float Switch NC 16-M Condensate Hose 17-M Condensate Neutralizer (Not Shown) 18-M Insulation Blanket 19-M Window Combustion Chamber 20-M Touch-up Paint Cool Dark Gray (Not Shown) 21-M RTV Sealant 2.8 oz. (Not Shown) 22-M Clear Silicone Sealant 10 oz 23-M Plastic Handle  P PILOT 1-P Ignitor Direct Spark 2-P Ignitor Gasket 3-P Hi Tension Wire  R REFRACTORY 1-R Refractory (All Panels) 2-R Refractory Left & Right 3-R Refractory Front & Rear 4-R Refractory Top  S SHEET METAL / CABINET 1-S 1-S                                                                                                                                                                                                                                                                                                                                                                                                                                                     | 014887F                                  |
| 15-M Condensate Float Switch NC 16-M Condensate Hose 17-M Condensate Neutralizer (Not Shown) 18-M Insulation Blanket 19-M Window Combustion Chamber 20-M Touch-up Paint Cool Dark Gray (Not Shown) 21-M RTV Sealant 2.8 oz. (Not Shown) 22-M Clear Silicone Sealant 10 oz 23-M Plastic Handle  P PILOT 1-P Ignitor Direct Spark Ignitor Gasket 3-P Hi Tension Wire  R REFRACTORY 1-R Refractory (All Panels) 2-R Refractory Left & Right 3-R Refractory Front & Rear 4-R Refractory Top  S SHEET METAL / CABINET 1-S 1-S                                                                                                                                                                                                                                                                                                                                                                                                                                                                              | 014888F                                  |
| 16-M Condensate Hose 17-M Condensate Neutralizer (Not Shown) 18-M Insulation Blanket 19-M Window Combustion Chamber 20-M Touch-up Paint Cool Dark Gray (Not Shown) 21-M RTV Sealant 2.8 oz. (Not Shown) 22-M Clear Silicone Sealant 10 oz 23-M Plastic Handle  P PILOT 1-P Ignitor Direct Spark Ignitor Gasket 3-P Hi Tension Wire  R REFRACTORY 1-R Refractory (All Panels) 2-R Refractory Left & Right 3-R Refractory Front & Rear 4-R Refractory Top  S SHEET METAL / CABINET 1-S 1-S                                                                                                                                                                                                                                                                                                                                                                                                                                                                                                              | 015473F                                  |
| 17-M Condensate Neutralizer (Not Shown) 18-M Insulation Blanket 19-M Window Combustion Chamber 20-M Touch-up Paint Cool Dark Gray (Not Shown) 21-M RTV Sealant 2.8 oz. (Not Shown) 22-M Clear Silicone Sealant 10 oz 23-M Plastic Handle  P PILOT  1-P Ignitor Direct Spark                                                                                                                                                                                                                                                                                                                                                                                                                                                                                                                                                                                                                                                                                                                           | 013947F                                  |
| 18-M Insulation Blanket 19-M Window Combustion Chamber 20-M Touch-up Paint Cool Dark Gray (Not Shown) 21-M RTV Sealant 2.8 oz. (Not Shown) 22-M Clear Silicone Sealant 10 oz 23-M Plastic Handle  P PILOT  1-P Ignitor Direct Spark Ignitor Gasket 3-P Hi Tension Wire  R REFRACTORY  1-R Refractory (All Panels) 2-R Refractory Left & Right 3-R Refractory Front & Rear 4-R Refractory Top  S SHEET METAL / CABINET  1-S Jacket Top                                                                                                                                                                                                                                                                                                                                                                                                                                                                                                                                                                 | 013948F                                  |
| 19-M Window Combustion Chamber 20-M Touch-up Paint Cool Dark Gray (Not Shown) 21-M RTV Sealant 2.8 oz. (Not Shown) 22-M Clear Silicone Sealant 10 oz 23-M Plastic Handle  P PILOT  1-P Ignitor Direct Spark Ignitor Gasket 3-P Hi Tension Wire  R REFRACTORY  1-R Refractory (All Panels) 2-R Refractory Left & Right 3-R Refractory Front & Rear 4-R Refractory Top  S SHEET METAL / CABINET  1-S Jacket Top                                                                                                                                                                                                                                                                                                                                                                                                                                                                                                                                                                                         | 015199                                   |
| 20-M Touch-up Paint Cool Dark Gray (Not Shown) 21-M RTV Sealant 2.8 oz. (Not Shown) 22-M Clear Silicone Sealant 10 oz 23-M Plastic Handle  P PILOT  1-P Ignitor Direct Spark Ignitor Gasket 3-P Hi Tension Wire  R REFRACTORY  1-R Refractory (All Panels) 2-R Refractory Left & Right 3-R Refractory Front & Rear 4-R Refractory Top  S SHEET METAL / CABINET  1-S Jacket Top                                                                                                                                                                                                                                                                                                                                                                                                                                                                                                                                                                                                                        | 015474F                                  |
| 21-M RTV Sealant 2.8 oz. (Not Shown)  22-M Clear Silicone Sealant 10 oz  23-M Plastic Handle  P PILOT  1-P Ignitor Direct Spark                                                                                                                                                                                                                                                                                                                                                                                                                                                                                                                                                                                                                                                                                                                                                                                                                                                                       | 006947F                                  |
| 21-M RTV Sealant 2.8 oz. (Not Shown)  22-M Clear Silicone Sealant 10 oz  23-M Plastic Handle  P PILOT  1-P Ignitor Direct Spark                                                                                                                                                                                                                                                                                                                                                                                                                                                                                                                                                                                                                                                                                                                                                                                                                                                                       | 750256                                   |
| 22-M 23-M Plastic Handle  P PILOT  1-P Ignitor Direct Spark Ignitor Gasket 3-P Hi Tension Wire  R REFRACTORY  1-R Refractory (All Panels) 2-R Refractory Left & Right 3-R Refractory Front & Rear 4-R Refractory Top  S SHEET METAL / CABINET  1-S Jacket Top                                                                                                                                                                                                                                                                                                                                                                                                                                                                                                                                                                                                                                                                                                                                         | 008924F                                  |
| P PILOT  1-P Ignitor Direct Spark                                                                                                                                                                                                                                                                                                                                                                                                                                                                                                                                                                                                                                                                                                                                                                                                                                                                                                                                                                     | 015421F                                  |
| P PILOT  1-P Ignitor Direct Spark                                                                                                                                                                                                                                                                                                                                                                                                                                                                                                                                                                                                                                                                                                                                                                                                                                                                                                                                                                     | 012681F                                  |
| 1-P Ignitor Direct Spark 2-P Ignitor Gasket 3-P Hi Tension Wire  R REFRACTORY  1-R Refractory (All Panels) 2-R Refractory Left & Right 3-R Refractory Front & Rear 4-R Refractory Top  S SHEET METAL / CABINET  1-S Jacket Top                                                                                                                                                                                                                                                                                                                                                                                                                                                                                                                                                                                                                                                                                                                                                                        |                                          |
| 2-P Ignitor Gasket 3-P Hi Tension Wire  R REFRACTORY  1-R Refractory (All Panels) 2-R Refractory Left & Right 3-R Refractory Front & Rear 4-R Refractory Top  S SHEET METAL / CABINET  1-S Jacket Top                                                                                                                                                                                                                                                                                                                                                                                                                                                                                                                                                                                                                                                                                                                                                                                                 | 015475F                                  |
| 3-P Hi Tension Wire  R REFRACTORY  1-R Refractory (All Panels) 2-R Refractory Left & Right 3-R Refractory Front & Rear 4-R Refractory Top  S SHEET METAL / CABINET  1-S Jacket Top                                                                                                                                                                                                                                                                                                                                                                                                                                                                                                                                                                                                                                                                                                                                                                                                                    | 015476F                                  |
| R REFRACTORY  1-R Refractory (All Panels) 2-R Refractory Left & Right 3-R Refractory Front & Rear 4-R Refractory Top S SHEET METAL / CABINET  1-S Jacket Top                                                                                                                                                                                                                                                                                                                                                                                                                                                                                                                                                                                                                                                                                                                                                                                                                                          | 014126F                                  |
| 1-R Refractory (All Panels) 2-R Refractory Left & Right 3-R Refractory Front & Rear 4-R Refractory Top  S SHEET METAL / CABINET 1-S Jacket Top                                                                                                                                                                                                                                                                                                                                                                                                                                                                                                                                                                                                                                                                                                                                                                                                                                                        | 0141201                                  |
| 2-R Refractory Left & Right 3-R Refractory Front & Rear 4-R Refractory Top  S SHEET METAL / CABINET  1-S Jacket Top                                                                                                                                                                                                                                                                                                                                                                                                                                                                                                                                                                                                                                                                                                                                                                                                                                                                                   | 015477F                                  |
| 3-R Refractory Front & Rear 4-R Refractory Top  S SHEET METAL / CABINET  1-S Jacket Top                                                                                                                                                                                                                                                                                                                                                                                                                                                                                                                                                                                                                                                                                                                                                                                                                                                                                                               |                                          |
| 4-R Refractory Top  S SHEET METAL / CABINET  1-S Jacket Top                                                                                                                                                                                                                                                                                                                                                                                                                                                                                                                                                                                                                                                                                                                                                                                                                                                                                                                                           | 015478F                                  |
| S SHEET METÂL / CABINET  1-S Jacket Top                                                                                                                                                                                                                                                                                                                                                                                                                                                                                                                                                                                                                                                                                                                                                                                                                                                                                                                                                               | 015479F                                  |
| 1-S Jacket Top                                                                                                                                                                                                                                                                                                                                                                                                                                                                                                                                                                                                                                                                                                                                                                                                                                                                                                                                                                                        | 015480F                                  |
|                                                                                                                                                                                                                                                                                                                                                                                                                                                                                                                                                                                                                                                                                                                                                                                                                                                                                                                                                                                                       | 0454045                                  |
| [2-S   Upper Cabinet Supports                                                                                                                                                                                                                                                                                                                                                                                                                                                                                                                                                                                                                                                                                                                                                                                                                                                                                                                                                                         | 015481F                                  |
|                                                                                                                                                                                                                                                                                                                                                                                                                                                                                                                                                                                                                                                                                                                                                                                                                                                                                                                                                                                                       | 015482F                                  |
| 3-S Vertical Supports                                                                                                                                                                                                                                                                                                                                                                                                                                                                                                                                                                                                                                                                                                                                                                                                                                                                                                                                                                                 | 015483F                                  |
| 4-S Heat Transfer Vertical Supports                                                                                                                                                                                                                                                                                                                                                                                                                                                                                                                                                                                                                                                                                                                                                                                                                                                                                                                                                                   | 015484F                                  |
| 5-S Vertical Cabinet Supports                                                                                                                                                                                                                                                                                                                                                                                                                                                                                                                                                                                                                                                                                                                                                                                                                                                                                                                                                                         | 015485F                                  |
| 6-S Flue Collector                                                                                                                                                                                                                                                                                                                                                                                                                                                                                                                                                                                                                                                                                                                                                                                                                                                                                                                                                                                    | 015486F                                  |
| 7-S Flue Collector Seal Gasket                                                                                                                                                                                                                                                                                                                                                                                                                                                                                                                                                                                                                                                                                                                                                                                                                                                                                                                                                                        | 015487F                                  |
| 8-S Flue Collector Outlet Gasket                                                                                                                                                                                                                                                                                                                                                                                                                                                                                                                                                                                                                                                                                                                                                                                                                                                                                                                                                                      | 015488F                                  |
| 9-S Flue Exhaust Inlet Collar                                                                                                                                                                                                                                                                                                                                                                                                                                                                                                                                                                                                                                                                                                                                                                                                                                                                                                                                                                         | 015489F                                  |
| 10-S Flue Exhaust Inlet Gasket                                                                                                                                                                                                                                                                                                                                                                                                                                                                                                                                                                                                                                                                                                                                                                                                                                                                                                                                                                        | 015490F                                  |
| 11-S Flue Exhaust Outlet Support Bracket                                                                                                                                                                                                                                                                                                                                                                                                                                                                                                                                                                                                                                                                                                                                                                                                                                                                                                                                                              | 015491F                                  |
| 12-S Access Panel Intake Air                                                                                                                                                                                                                                                                                                                                                                                                                                                                                                                                                                                                                                                                                                                                                                                                                                                                                                                                                                          | 015521F                                  |
| 13-S Access Panels Inlet/Outlet                                                                                                                                                                                                                                                                                                                                                                                                                                                                                                                                                                                                                                                                                                                                                                                                                                                                                                                                                                       | 015492F                                  |
| 14-S Jacket Control Mounting Panel                                                                                                                                                                                                                                                                                                                                                                                                                                                                                                                                                                                                                                                                                                                                                                                                                                                                                                                                                                    | 015493F                                  |
| 15-S Jacket Front Panel                                                                                                                                                                                                                                                                                                                                                                                                                                                                                                                                                                                                                                                                                                                                                                                                                                                                                                                                                                               | 015494F                                  |
| 16-S Jacket Rear Panel                                                                                                                                                                                                                                                                                                                                                                                                                                                                                                                                                                                                                                                                                                                                                                                                                                                                                                                                                                                | 015495F                                  |
| 17-S Jacket Side Panel Upper Right                                                                                                                                                                                                                                                                                                                                                                                                                                                                                                                                                                                                                                                                                                                                                                                                                                                                                                                                                                    | 015496F                                  |
| 18-S Jacket Side Panel Lower Right                                                                                                                                                                                                                                                                                                                                                                                                                                                                                                                                                                                                                                                                                                                                                                                                                                                                                                                                                                    | 015497F                                  |
| 19-S Jacket Side Panel Left                                                                                                                                                                                                                                                                                                                                                                                                                                                                                                                                                                                                                                                                                                                                                                                                                                                                                                                                                                           | 015498F                                  |
| V VENTING/INTAKE AIR                                                                                                                                                                                                                                                                                                                                                                                                                                                                                                                                                                                                                                                                                                                                                                                                                                                                                                                                                                                  |                                          |
| 1-V Outdoor Vent Termination Tee                                                                                                                                                                                                                                                                                                                                                                                                                                                                                                                                                                                                                                                                                                                                                                                                                                                                                                                                                                      |                                          |
| PVC Venting                                                                                                                                                                                                                                                                                                                                                                                                                                                                                                                                                                                                                                                                                                                                                                                                                                                                                                                                                                                           | 015451                                   |
| Polypropylene Venting                                                                                                                                                                                                                                                                                                                                                                                                                                                                                                                                                                                                                                                                                                                                                                                                                                                                                                                                                                                 | N/A                                      |
| Stainless Steel Venting                                                                                                                                                                                                                                                                                                                                                                                                                                                                                                                                                                                                                                                                                                                                                                                                                                                                                                                                                                               | 015361                                   |
| 2-V Flue Exhaust Polypropylene Pipe Assy                                                                                                                                                                                                                                                                                                                                                                                                                                                                                                                                                                                                                                                                                                                                                                                                                                                                                                                                                              | 015507F                                  |
| 3-V Flue Exhaust Adapter 4" (PVC, Polyproplylene, or Stainless Steel)                                                                                                                                                                                                                                                                                                                                                                                                                                                                                                                                                                                                                                                                                                                                                                                                                                                                                                                                 | 015508F                                  |
| 4-V Intake Air Filter Box                                                                                                                                                                                                                                                                                                                                                                                                                                                                                                                                                                                                                                                                                                                                                                                                                                                                                                                                                                             | 015520F                                  |
| 5-V Air Filter Media                                                                                                                                                                                                                                                                                                                                                                                                                                                                                                                                                                                                                                                                                                                                                                                                                                                                                                                                                                                  | 013290F                                  |
| 6-V Intake Air Connection Flange (if required)                                                                                                                                                                                                                                                                                                                                                                                                                                                                                                                                                                                                                                                                                                                                                                                                                                                                                                                                                        | 015527F                                  |
|                                                                                                                                                                                                                                                                                                                                                                                                                                                                                                                                                                                                                                                                                                                                                                                                                                                                                                                                                                                                       | 0100271                                  |