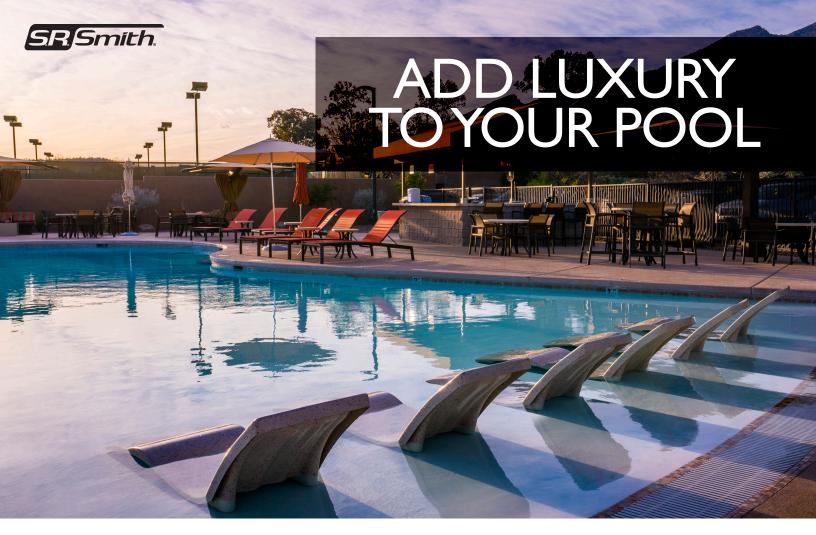

## COMMERCIAL DESTINATION LOUNGER™

The Destination Lounger™ is an ideal way to add luxury seating to any Hospitality or Commercial Recreation Pool. The Loungers are designed and manufactured to be durable yet lightweight, making it easy to setup and move them around as desired. Because of the ease of portability, staff can create flexible and unique seating arrangements in the water for patrons in limitless ways.