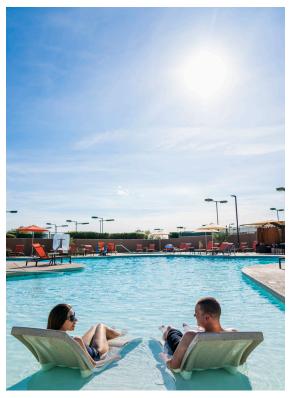

## COMMERCIAL DESTINATION LOUNGER™

The Destination Lounger™ is an ideal way to add luxury seating to any Hospitality or Commercial Recreation Pool. The Loungers are designed and manufactured to be durable yet lightweight, making it easy to setup and move them around as desired. Because of the ease of portability, staff can create flexible and unique seating arrangements in the water for patrons in limitless ways.