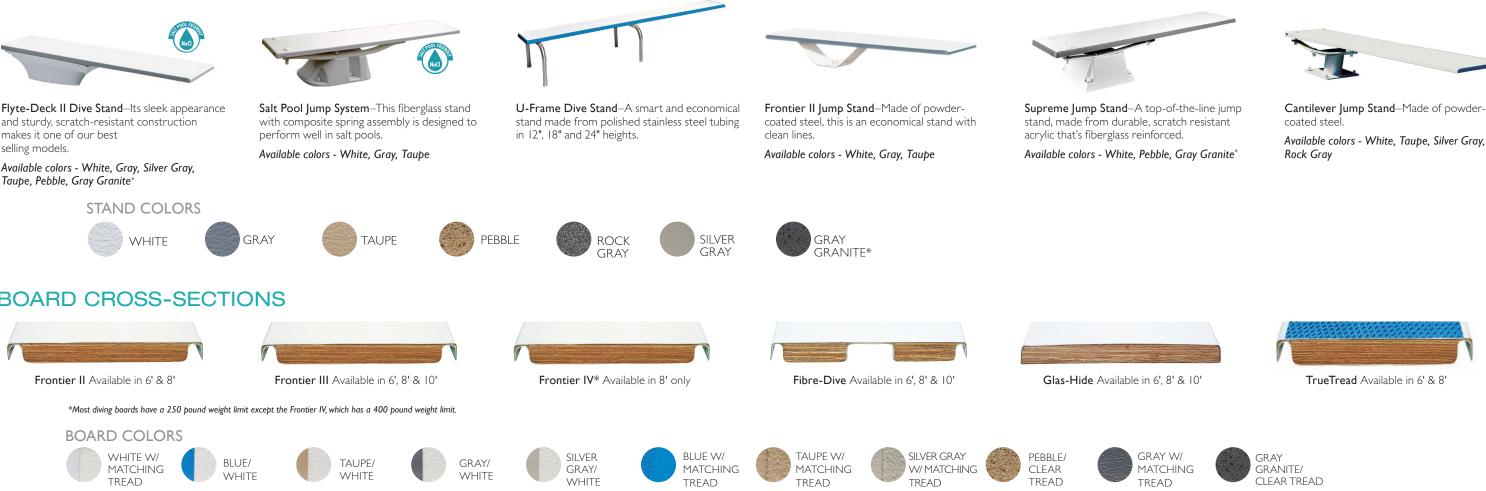

#### JUMP BOARD SYSTEMS

Flexible board on a base that utilizes a spring mechanism

**DIVING BOARD SYSTEMS** Flexible board on a rigid base

|                   |                                                                                    | BOARD                                        | & STAND          | SELECTOR                                             |                                                       |
|-------------------|------------------------------------------------------------------------------------|----------------------------------------------|------------------|------------------------------------------------------|-------------------------------------------------------|
|                   | stands                                                                             | TYPE                                         | SALT<br>FRIENDLY | JUMP BOARD                                           | DIVING BOARD                                          |
|                   |                                                                                    |                                              |                  | COMPATIBLE BOARDS & PERFORMANCE CATEGORY             |                                                       |
| MOST<br>FLEXIBLE  | Cantilever                                                                         | Jump Stand:<br>Powder-coated Steel           |                  | TrueTread <sup>™</sup> , Frontier III,<br>Glas-Hide, |                                                       |
|                   | Supreme                                                                            | Jump Stand:<br>Acrylic Reinforced Fiberglass |                  | TrueTread <sup>™</sup> , Frontier III,<br>Glas-Hide  |                                                       |
|                   | Salt Pool<br>Jump System                                                           | Jump Stand:<br>Acrylic Reinforced Fiberglass | ~                | TrueTread™, Frontier III                             |                                                       |
|                   | Edge Diving<br>System                                                              | Jump Stand:<br>Acrylic Reinforced Fiberglass | ~                | Edge (with optional board fall)                      |                                                       |
|                   | Frontier II                                                                        | Jump Stand:<br>Powder-coated Steel           |                  | Frontier II                                          |                                                       |
| LEAST<br>FLEXIBLE | T7 Jump System                                                                     | Jump Stand:<br>Acrylic Reinforced Fiberglass |                  | T7 (with optional board fall)                        |                                                       |
|                   | U-Frame                                                                            | Dive Stand:<br>Stainless Steel Tubing        | ~                |                                                      | TrueTread™, Fibre-Dive,<br>Frontier III, Frontier IV* |
|                   | Flyte-Deck II                                                                      | Dive Stand:<br>Acrylic Reinforced Fiberglass | ~                |                                                      | TrueTread™, Frontier III,<br>Fibre-Dive               |
|                   | *Frontier IV boards require a special stand, call customer service for assistance. |                                              |                  |                                                      |                                                       |

#### CREATE A UNIQUE LOOK FOR YOUR POOL

Available colors - White, Gray, Silver Gray, Taupe, Pebble, Gray Granite\*

#### **BOARD CROSS-SECTIONS**

\* Due to differences in material and textures, Gray Granite Diving Boards and Stands are not an exact color match to Gray Granite Slides. Contact Customer Service for actual color samples.