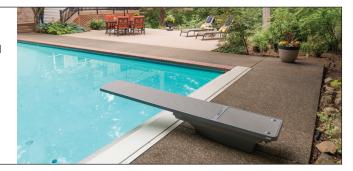

#### **DIVING BOARDS 101**

Whether it's placing a brand new diving board and stand on a pool deck, or updating a well-loved diving board, S.R.Smith has an option that will delight builders and pool owners alike. The diving experience is at the very heart of backyard pools, and S.R.Smith is creating new, exciting options to help ensure diving boards continue to be a centerpiece of swimming pool fun and memories.

#### JUMP BOARD SYSTEMS

Flexible board on a base that utilizes a spring mechanism

**DIVING BOARD SYSTEMS** Flexible board on a rigid base

|                   |                                                                                    | BOARD                                        | & STAND          | SELECTOR                                             |                                                       |
|-------------------|------------------------------------------------------------------------------------|----------------------------------------------|------------------|------------------------------------------------------|-------------------------------------------------------|
|                   | stands                                                                             | TYPE                                         | SALT<br>FRIENDLY | JUMP BOARD                                           | DIVING BOARD                                          |
|                   |                                                                                    |                                              |                  | COMPATIBLE BOARDS & PERFORMANCE CATEGORY             |                                                       |
| MOST<br>FLEXIBLE  | Cantilever                                                                         | Jump Stand:<br>Powder-coated Steel           |                  | TrueTread <sup>™</sup> , Frontier III,<br>Glas-Hide, |                                                       |
|                   | Supreme                                                                            | Jump Stand:<br>Acrylic Reinforced Fiberglass |                  | TrueTread <sup>™</sup> , Frontier III,<br>Glas-Hide  |                                                       |
|                   | Salt Pool<br>Jump System                                                           | Jump Stand:<br>Acrylic Reinforced Fiberglass | ~                | TrueTread™, Frontier III                             |                                                       |
|                   | Edge Diving<br>System                                                              | Jump Stand:<br>Acrylic Reinforced Fiberglass | ~                | Edge (with optional board fall)                      |                                                       |
|                   | Frontier II                                                                        | Jump Stand:<br>Powder-coated Steel           |                  | Frontier II                                          |                                                       |
| LEAST<br>FLEXIBLE | T7 Jump System                                                                     | Jump Stand:<br>Acrylic Reinforced Fiberglass |                  | T7 (with optional board fall)                        |                                                       |
|                   | U-Frame                                                                            | Dive Stand:<br>Stainless Steel Tubing        | ~                |                                                      | TrueTread™, Fibre-Dive,<br>Frontier III, Frontier IV* |
|                   | Flyte-Deck II                                                                      | Dive Stand:<br>Acrylic Reinforced Fiberglass | ~                |                                                      | TrueTread™, Frontier III,<br>Fibre-Dive               |
|                   | *Frontier IV boards require a special stand, call customer service for assistance. |                                              |                  |                                                      |                                                       |

## DIVING BOARDS & STANDS