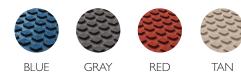

#### COLOR OPTIONS -

Available on white boards and stands, with Gray and Tan TrueTread available on complementary earth tone board and stand colors to add elegance to any pool.

#### CREATE A UNIQUE LOOK FOR YOUR POOL

Available colors - White, Gray, Silver Gray, Taupe, Pebble, Gray Granite\*