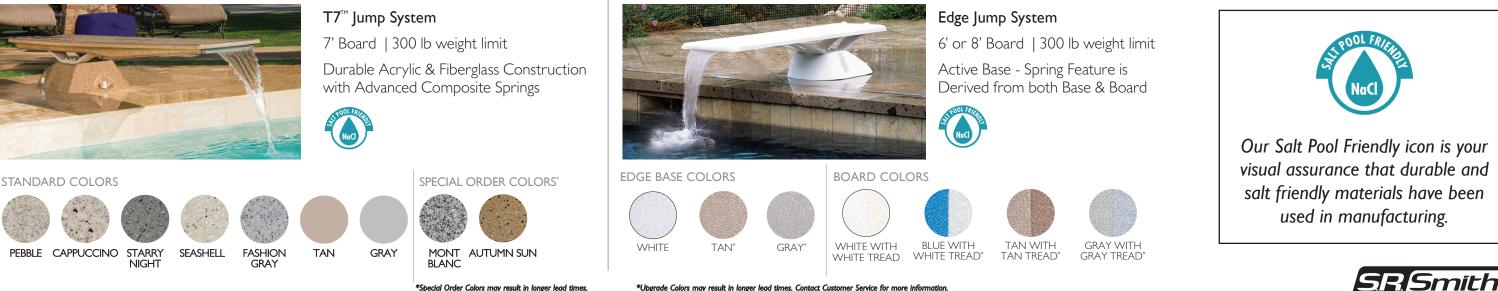

## **SPECIALTY DIVING BOARDS COMBINATIONS** Optional Board Waterfall Compatible Base

The optional waterfall assembly seamlessly adds a waterfall to your diving board providing you with the sights and sounds of running water in your backyard.

STANDARD COLORS

TrueTread Available in 6' & 8'

\*Upgrade Colors may result in longer lead times. Contact Customer Service for more information.