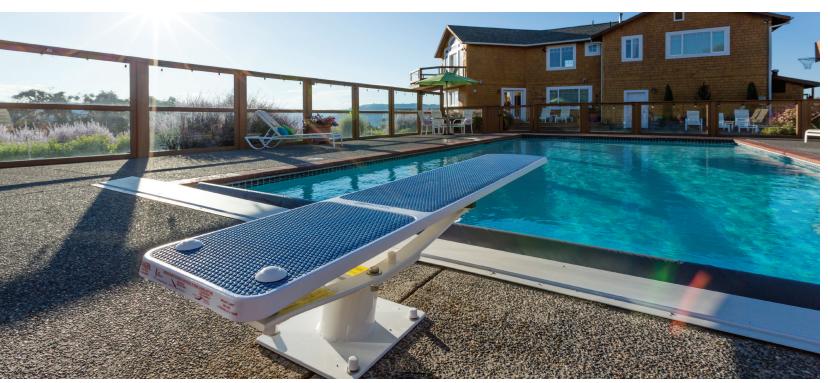

### TRUETREAD® DIVING BOARD SERIES

S.R.Smith has reinvented the diving board category with a unique, patent pending design: the **TrueTread® Diving Board Series**. These stylish diving boards make an old favorite new again with a modern, sporty look. TrueTread is a durable, marine grade composite material that stands up to salt, sun and hours of fun. Compatible with multiple S.R.Smith stands, TrueTread Diving Boards are an ideal upgrade.

- Ideal replacement board, provides fresh, custom look
- Pairs with S.R.Smith Stands: Cantilever, Flyte-Deck II, Salt Pool Jump System, Supreme and U-Frame
- Available in 6' and 8' lengths
- Salt Pool Friendly
- U.S. Patent No. 10,556,141