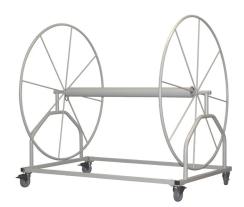

# XL Capacity Lane Line Storage Reel

- · Holds more than any other storage reel on the market
- Made from powder-coated stainless steel reduces corrosion
- Heavy duty, non-marking and locking casters can swivel 360° easy to maneuver
- Optional cover sold separately protects reel and lines from the elements

|          |                             | Shipping |        |       |        |
|----------|-----------------------------|----------|--------|-------|--------|
| Item No. | Description                 | Weight   | Length | Width | Height |
| 36000    | XL Capacity Lane Line       | 235 lbs. | 80"    | 62"   | 7"     |
|          | Storage Reel, silver gray   | 106kg    | 203cm  | 157cm | 18cm   |
| 36000-RW | XL Capacity Lane Line       | 235 lbs. | 80"    | 62"   | 7"     |
|          | Storage Reel, radiant white | 106kg    | 203cm  | 157cm | 18cm   |
| 36000-RB | XL Capacity Lane Line       | 235 lbs. | 80"    | 62"   | 7"     |
|          | Storage Reel, royal blue    | 106kg    | 203cm  | 157cm | 18cm   |