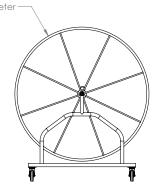

# XL Capacity Lane Line Storage Reel

- · Holds more than any other storage reel on the market
- Made from powder-coated stainless steel reduces corrosion
- Heavy duty, non-marking and locking casters can swivel 360° easy to maneuver
- Optional cover sold separately protects reel and lines from the elements

|          |                             | Shipping |        |       |        |
|----------|-----------------------------|----------|--------|-------|--------|
| Item No. | Description                 | Weight   | Length | Width | Height |
| 36000    | XL Capacity Lane Line       | 235 lbs. | 80"    | 62"   | 7"     |
|          | Storage Reel, silver gray   | 106kg    | 203cm  | 157cm | 18cm   |
| 36000-RW | XL Capacity Lane Line       | 235 lbs. | 80"    | 62"   | 7"     |
|          | Storage Reel, radiant white | 106kg    | 203cm  | 157cm | 18cm   |
| 36000-RB | XL Capacity Lane Line       | 235 lbs. | 80"    | 62"   | 7"     |
|          | Storage Reel, royal blue    | 106kg    | 203cm  | 157cm | 18cm   |