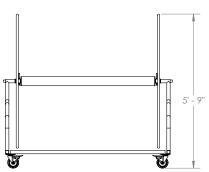

|          |                             | Shipping |        |       |        |
|----------|-----------------------------|----------|--------|-------|--------|
| Item No. | Description                 | Weight   | Length | Width | Height |
| 36000    | XL Capacity Lane Line       | 235 lbs. | 80"    | 62"   | 7"     |
|          | Storage Reel, silver gray   | 106kg    | 203cm  | 157cm | 18cm   |
| 36000-RW | XL Capacity Lane Line       | 235 lbs. | 80"    | 62"   | 7"     |
|          | Storage Reel, radiant white | 106kg    | 203cm  | 157cm | 18cm   |
| 36000-RB | XL Capacity Lane Line       | 235 lbs. | 80"    | 62"   | 7"     |
|          | Storage Reel, royal blue    | 106kg    | 203cm  | 157cm | 18cm   |