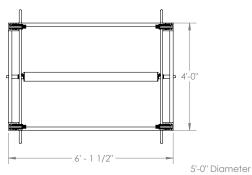

|          |                             | Shipping |        |       |        |
|----------|-----------------------------|----------|--------|-------|--------|
| Item No. | Description                 | Weight   | Length | Width | Height |
| 36000    | XL Capacity Lane Line       | 235 lbs. | 80"    | 62"   | 7"     |
|          | Storage Reel, silver gray   | 106kg    | 203cm  | 157cm | 18cm   |
| 36000-RW | XL Capacity Lane Line       | 235 lbs. | 80"    | 62"   | 7"     |
|          | Storage Reel, radiant white | 106kg    | 203cm  | 157cm | 18cm   |
| 36000-RB | XL Capacity Lane Line       | 235 lbs. | 80"    | 62"   | 7"     |
|          | Storage Reel, royal blue    | 106kg    | 203cm  | 157cm | 18cm   |