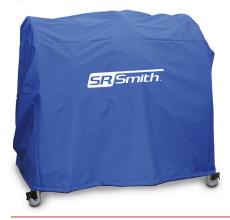

her colors require custom color lead times

Due to printing technology actual color may differ.

#### Accessories:

• 36100 Reel Cover

## Capacity Chart

| Lane Line Size<br>(in diameter) | Total                                | 25 yard<br>lane lines | 25 meter<br>lane lines | 50 meter<br>lane lines |
|---------------------------------|--------------------------------------|-----------------------|------------------------|------------------------|
| 4-inch                          | 985 feet, 328 yards<br>or 300 meters | 13 lane lines         | 12 lane lines          | 6 lane lines           |
| 6-inch                          | 575 feet, 191 yards<br>or 175 meters | 7 lane lines          | 7 lane lines           | 3 lane lines           |







#### **Reel Cover**

Item number - 36100