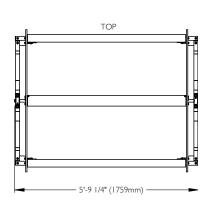

|          |                                                    | Shipping (Class 85) |              |                |             |
|----------|----------------------------------------------------|---------------------|--------------|----------------|-------------|
| Item No. | Description                                        | Weight              | Length       | Width          | Height      |
| 38000    | XL Capacity Lane Line<br>Storage Reel, silver gray | 210 lbs.<br>95kg    | 80"<br>203cm | 62.5"<br>159cm | 11"<br>28cm |