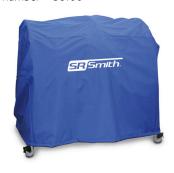

## **Reel Cover** Item number - 36100

Lane Line Guard

Item number - 3700

## Accessories:

- 36100 Reel Cover
- 37000 Lane Line Guard