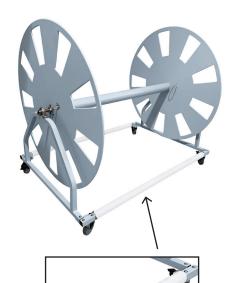

## XL Capacity Lane Line Storage Reel

- Holds more than any other storage reel on the market: up to 985 ft (300 meters) of 4" diameter lane lines or 575 ft (175 meters) of 6" diameter lane lines
- Corrosion-resistant powder-coated stainless steel frame and marine-grade HDPE side guards with 9 integrated slots for an easy grip
- Premium mounted pillow block bearings enable effortless rotation of the spool
- Heavy-duty independently locking casters are non-marking and can swivel 360° making it easy to maneuver
- Smooth frame surface designed to protect your lane lines from catching or snagging during reeling or unreeling
- · Polyurethane cord eyehook allows the first lane line to be properly secured
- Optional cover and lane line guards sold separately
- · Custom frame colors available

Smooth edge bottom frame prevent the lane lines from catching or snagging