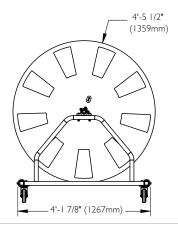

## XL Capacity Lane Line Storage Reel

- Holds more than any other storage reel on the market: up to 985 ft (300 meters) of 4" diameter lane lines or 575 ft (175 meters) of 6" diameter lane lines
- Corrosion-resistant powder-coated stainless steel frame and marine-grade HDPE side guards with 9 integrated slots for an easy grip
- Premium mounted pillow block bearings enable effortless rotation of the spool
- Heavy-duty independently locking casters are non-marking and can swivel 360° making it easy to maneuver
- Smooth frame surface designed to protect your lane lines from catching or snagging during reeling or unreeling
- · Polyurethane cord eyehook allows the first lane line to be properly secured
- Optional cover and lane line guards sold separately
- · Custom frame colors available

|          |                                                    | Shipping (Class 85) |              |                |             |
|----------|----------------------------------------------------|---------------------|--------------|----------------|-------------|
| Item No. | Description                                        | Weight              | Length       | Width          | Height      |
| 38000    | XL Capacity Lane Line<br>Storage Reel, silver gray | 210 lbs.<br>95kg    | 80"<br>203cm | 62.5"<br>159cm | 11"<br>28cm |