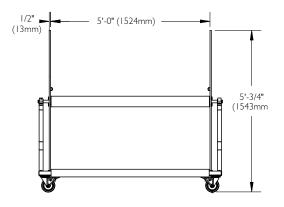

|          |                                                    | Shipping (Class 85) |              |                |             |
|----------|----------------------------------------------------|---------------------|--------------|----------------|-------------|
| Item No. | Description                                        | Weight              | Length       | Width          | Height      |
| 38000    | XL Capacity Lane Line<br>Storage Reel, silver gray | 210 lbs.<br>95kg    | 80"<br>203cm | 62.5"<br>159cm | 11"<br>28cm |