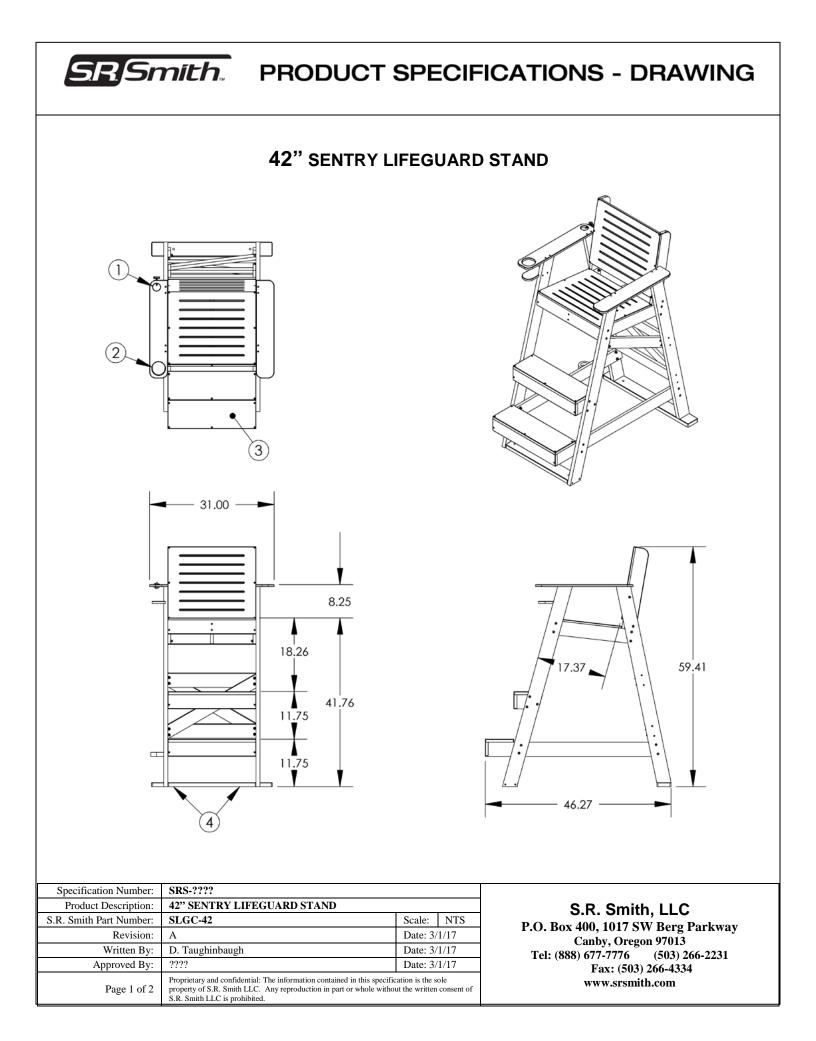

## **General Notes:**

The 42" Sentry Lifeguard Stand is a lifeguard chair made of high density polyethylene with 316 stainless steel hardware. It measures 46.27" x 31" x 59.41" (LxWxH). The **42" Sentry Lifeguard Stand** features holes for anchor mounting, as well as umbrella holder with locking rosette style thumb screw and cup holder.

## **Specifications:**

- **1. Umbrella Holder:** The Umbrella Holder accepts a shaft up to 1.75" in diameter and features a 1.5" Rosette thumb screw with <sup>1</sup>/<sub>4</sub>-20 Thread to hold the umbrella in place.
- 2. Cup Holder: The Cup Holder accepts items up to a diameter of 3.25" and has a depth of 3.75".
- 3. Treads: Treads feature a diamond texture for increased grip.

**4. Anchor Holes:** (p/n 13-501): This anchor bracket is 316 marine grade stainless steel. It is intended for use with concrete anchors or other style anchors (not included). The anchor bracket holes measure 7/16" (0.4375") in diameter. Recommended anchor for this bracket when installing in concrete is a standard 316 Stainless Steel Stud Anchor for Concrete, 3/8" in diameter