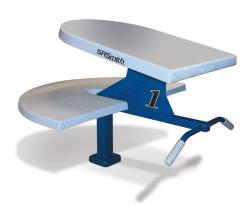

# Universal Starting Platforms

The Universal is a premium starting platform appropriate for beginning swimmers to world class athletes.

- High impact, laminated core reinforced with fiberglass in an acrylic skin with a non-slip tread
- The 2.5" square, 304 stainless steel tubing is powder-coated for added corrosion resistance
- Choose from 4 different backstroke handle designs
- Use with the RockSolid anchor that reduces platform rocking, allowing swimmers to have more consistent starts
- Meets FINA, NCAA, NFSHSA, USMS, USAS and competition pool rules and regulations
- New SolidStart Edge for enhanced hand grip is standard