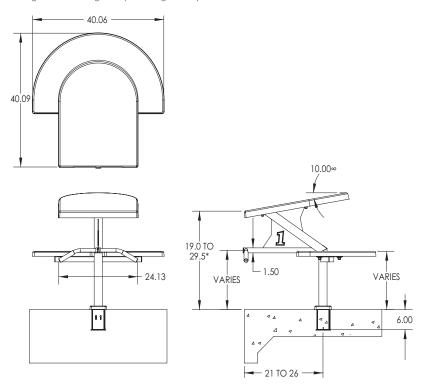

### **Heights & Setbacks**

| Product   | Setback    | Height       | Footboard  |
|-----------|------------|--------------|------------|
|           | Range      | Off Deck     | Dimensions |
| Universal | 21" to 26" | 19" to 29.5" | 24" x 32"  |

<sup>\*</sup>Setback is to center of the anchor

<sup>\*\*</sup>Height from deck edge to top front edge of the platform