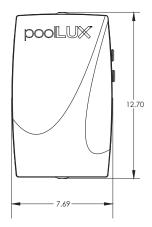

## Dual Zone transformer with wireless control

- (2) 60W low voltage transformers
- Independent or synchronized control of each transformer
- External Illuminated control switches for each transformer
- Extended range (100' line of sight) Wireless remote with onetouch color sync for S.R.Smith LED lights
  - S.R.Smith LED lights feature (6) colors and (2) shows
- Compatible with other 12VAC Power toggle LED lights
- Oversized wiring space with convenient terminal strip connections
- Internal self-resetting thermal fuse to protect against overheating conditions
- Fast acting replaceable current fuse for safety enhancing short circuit protection
- Accessible low voltage 12VAC and 13VAC wiring terminals for standard or extended wiring runs
- Corrosion resistant (NEMA 3R) and sound dampening housing (quiet operation)
- (4) low-voltage and (4) line-voltage combination knockouts (3/4" or 1") Plus (2) special use knockouts
- ETL Listed Conforms to UL 379 (Pool, Spa and Fountain Power Unit Standard)
- Certified to CSA C22.2#218.1
- Two-year warranty