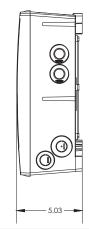

## Dual Zone transformer with wireless control

- (2) 60W low voltage transformers
- Independent or synchronized control of each transformer
- External Illuminated control switches for each transformer
- Extended range (100' line of sight) Wireless remote with onetouch color sync for S.R.Smith LED lights
  - S.R.Smith LED lights feature (6) colors and (2) shows
- Compatible with other 12VAC Power toggle LED lights
- Oversized wiring space with convenient terminal strip connections
- Internal self-resetting thermal fuse to protect against overheating conditions
- Fast acting replaceable current fuse for safety enhancing short circuit protection
- Accessible low voltage 12VAC and 13VAC wiring terminals for standard or extended wiring runs
- Corrosion resistant (NEMA 3R) and sound dampening housing (quiet operation)
- (4) low-voltage and (4) line-voltage combination knockouts (3/4" or 1") Plus (2) special use knockouts
- ETL Listed Conforms to UL 379 (Pool, Spa and Fountain Power Unit Standard)
- Certified to CSA C22.2#218.1
- Two-year warranty