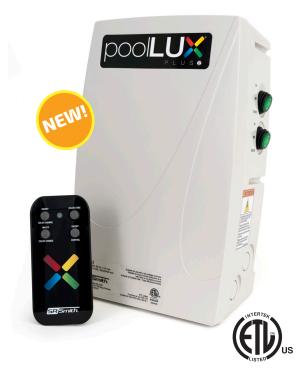

## poolLUX<sup>®</sup> Plus2

## Dual Zone transformer with wireless control

- (2) 60W low voltage transformers
- Independent or synchronized control of each transformer
- External Illuminated control switches for each transformer
- Extended range (100' line of sight) Wireless remote with onetouch color sync for S.R.Smith LED lights
  - S.R.Smith LED lights feature (6) colors and (2) shows
- Compatible with other 12VAC Power toggle LED lights
- Oversized wiring space with convenient terminal strip connections
- Internal self-resetting thermal fuse to protect against overheating conditions
- Fast acting replaceable current fuse for safety enhancing short circuit protection
- Accessible low voltage 12VAC and 13VAC wiring terminals for standard or extended wiring runs
- Corrosion resistant (NEMA 3R) and sound dampening housing (quiet operation)
- (4) low-voltage and (4) line-voltage combination knockouts (3/4" or 1") Plus (2) special use knockouts
- ETL Listed Conforms to UL 379 (Pool, Spa and Fountain Power Unit Standard)
- Certified to CSA C22.2#218.1
- Two-year warranty

| Model No.                                   | Description                                                                      |
|---------------------------------------------|----------------------------------------------------------------------------------|
| pLX-PL2                                     | Dual-Zone; Two 60W Transformer with Wireless Remote Control. Total wattage: 120W |
| poolLUX Plus2 Kits with Mod-Lite LED Lights |                                                                                  |
| 2ML-pLX-PL2                                 | (1) poolLUX Plus2 - (2) Mod-Lite RGB LED (7W) Lights, 80' cord                   |
| 3ML-pLX-PL2                                 | (1) poolLUX Plus2 - (3) Mod-Lite RGB LED (7W) Lights, 80' cord                   |
| poolLUX Plus2 Kits with TREO LED Lights     |                                                                                  |
| 2TR-pLX-PL2                                 | (1) poolLUX Plus2 with (2) TREO RGB LED (5W) Lights, 80' cord                    |
| 3TR-pLX-PL2                                 | (1) poolLUX Plus2 with (3) TREO RGB LED (5W) Lights, 80' cord                    |
| poolLUX Plus2 Kits with kēlo LED Lights     |                                                                                  |
| 2KE-pLX-PL2                                 | (1) poolLUX Plus2 with (2) <b>kēlo</b> RGB LED (7W) Lights, 80' cord             |
| 3KE-pLX-PL2                                 | (1) poolLUX Plus2 with (3) <b>kēlo</b> RGB LED (7W) Lights, 80' cord             |