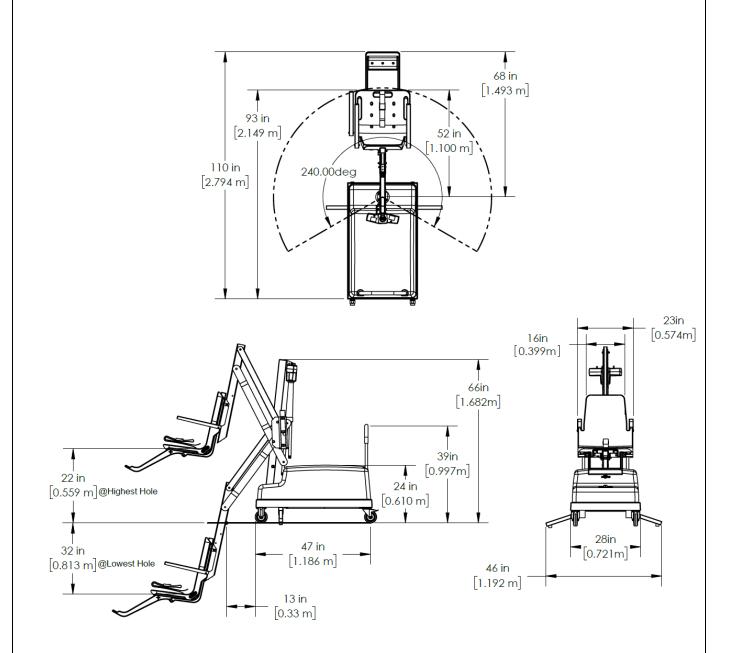

# **Application:**

Manufacturer to provide technical support and assistance to confirm pool lift satisfies pool geometry or if another PAL2 or SPLASH model is more appropriate. The lift is configured to facilitate ease in user transfer within clear deck space of 45 inches wide by 50 inches deep starting 12 inches from the from the back end of the seat (Ref. ADAAG).

### **Specifications:**

**Actuator:** The PAL2 has a LINAK (approved for medical applications) screw/spline type actuator to provide a safe and stable stop at any point in the lifting cycle. Capable of reaching a stopping point that is a minimum of 16 inches and a maximum of 23 inches, measured from the deck to the top of the seat surface, when the seat is in the raised position (accessibility guidelines), but also providing additional stopping points at various heights to accommodate users of all ages and abilities. It is also capable of submerging the seat a minimum of 18 inches below the surface of the water.

**Seat Assembly:** The PAL2 has a seat width of 23 inches (ADAAG requires 16 inches minimum), and a back that extends 24 inches high (ADAAG requires 12 inches minimum).

**Gear Motor:** The PAL2 has a 24 volt gear motor to power side to side rotation to allow for ample clear deck space for transfer on both sides of the lift.