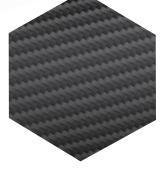

Made for Extreme Jobs and Serious Pool Cleaning

## The All New CARBONLITE is unlike any pole on the market.

The proprietary manufacturing process used for this Carbon Fiber pole warrants it as the strongest pole in the industry. Fully extended with heavy weight on the end and this pole still has virtually no bend. This pole is ideal for anyone who uses heavy vac systems, or is looking for a stronger AND lighter pole than the industry standards. A pole made for the dedicated service professional who is willing to pay for the best.

Easily Replaceable

Locking Assembly

## **NEW from** SKIMLITE

Close up 3D representation of the carbon fabric



## ALL LENGTHS AVAILABLE

10x Stronger and

40% Lighter

than aluminum!

- Water repels off pole effortlessly!

CL612 - (6'-12')CL816 – (8'-16') CL617 - (6'-17')\* CL823 - (8'-23')\*

\* 3-section poles

4 Holes positioned to adapt to ALL TOOLS



STAINLESS STEEL TIP! Holes will last 3x longer!