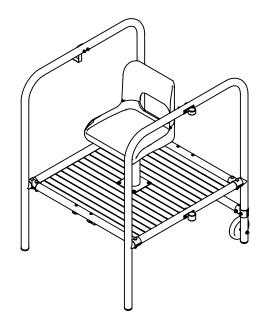

## **GUARDIAN SERIES MODEL - TORREY II**

/1\ Dimensions vary with specific applications.

\*Note: Specifications are nominal and are subject to change.

Please contact Spectrum Products for custom applications.