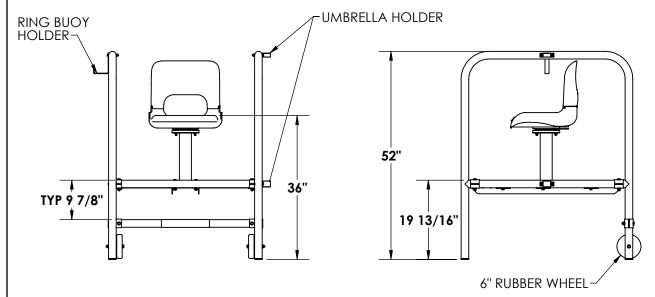

## **GUARDIAN SERIES MODEL - TORREY II**

/1\ Dimensions vary with specific applications.

\*Note: Specifications are nominal and are subject to change.

Please contact Spectrum Products for custom applications.