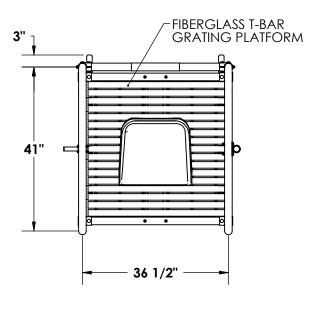

## **GUARDIAN SERIES MODEL - TORREY II**

/1\ Dimensions vary with specific applications.

\*Note: Specifications are nominal and are subject to change.

Please contact Spectrum Products for custom applications.