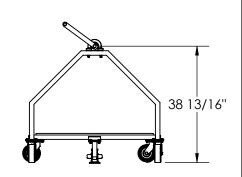

## NOTE:

1 DIMENSIONS VERY WITH SPECIFIC APPLICATIONS.
SPECIFICATIONS ARE NOMINAL AND ARE SUBJECT TO CHANGE.
PLEASE CONTACT SPECTRUM AQUATICS FOR CUSTOM APPLICATIONS.

| SIZE    | Α        | В    |  |
|---------|----------|------|--|
| 15 FOOT | 214.125" | 192" |  |
| 18 FOOT | 250.125" | 228" |  |
| 20 FOOT | 274.125" | 252" |  |