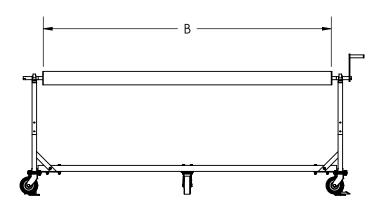

## NOTE:

1 DIMENSIONS VERY WITH SPECIFIC APPLICATIONS.
SPECIFICATIONS ARE NOMINAL AND ARE SUBJECT TO CHANGE.
PLEASE CONTACT SPECTRUM AQUATICS FOR CUSTOM APPLICATIONS.

| SIZE    | Α        | В    |  |
|---------|----------|------|--|
| 15 FOOT | 214.125" | 192" |  |
| 18 FOOT | 250.125" | 228" |  |
| 20 FOOT | 274.125" | 252" |  |