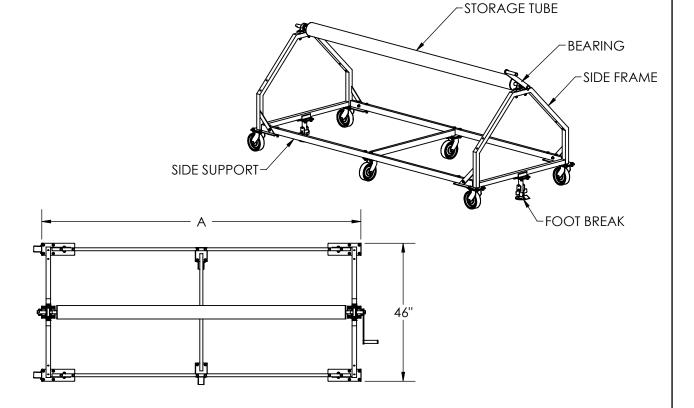

## THERMAL-KING SERIES MODEL - BITTERROOT I

## NOTE:

1 DIMENSIONS VERY WITH SPECIFIC APPLICATIONS.
SPECIFICATIONS ARE NOMINAL AND ARE SUBJECT TO CHANGE.
PLEASE CONTACT SPECTRUM AQUATICS FOR CUSTOM APPLICATIONS.

| SIZE    | Α        | В    |  |
|---------|----------|------|--|
| 15 FOOT | 214.125" | 192" |  |
| 18 FOOT | 250.125" | 228" |  |
| 20 FOOT | 274.125" | 252" |  |