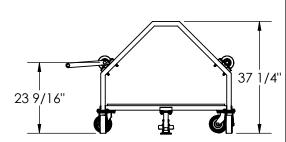

## NOTE:

1 DIMENSIONS VERY WITH SPECIFIC APPLICATIONS.
SPECIFICATIONS ARE NOMINAL AND ARE SUBJECT TO CHANGE.
PLEASE CONTACT SPECTRUM AQUATICS FOR CUSTOM APPLICATIONS.

| SIZE    | Α        | В    |
|---------|----------|------|
| 15 FOOT | 214.125" | 192" |
| 18 FOOT | 250.125" | 228" |
| 20 FOOT | 274.125" | 252" |