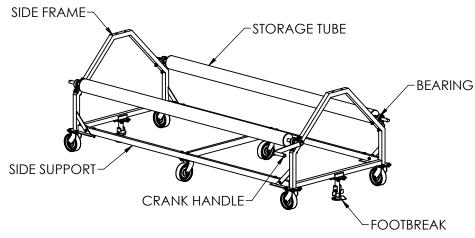

## THERMAL-KING SERIES MODEL - BITTERROOT II

7100 Spectrum Lane Missoula, Montana 59808 406.542.9781 \* 800.791.8056 Fax: 406.542.1158 www.spectrumproducts.com

| PRODUCT:   | BITTERROOT II              |  |  |
|------------|----------------------------|--|--|
| PRODUCT #: | 50150                      |  |  |
| REVISION:  | A                          |  |  |
| MATERIAI · | 304 SERIES STAINLESS STEEL |  |  |