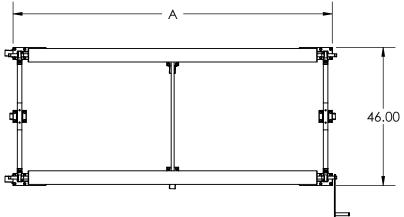

## NOTE:

1 DIMENSIONS VERY WITH SPECIFIC APPLICATIONS.
SPECIFICATIONS ARE NOMINAL AND ARE SUBJECT TO CHANGE.
PLEASE CONTACT SPECTRUM AQUATICS FOR CUSTOM APPLICATIONS.

| SIZE    | Α        | В    |
|---------|----------|------|
| 15 FOOT | 214.125" | 192" |
| 18 FOOT | 250.125" | 228" |
| 20 FOOT | 274.125" | 252" |