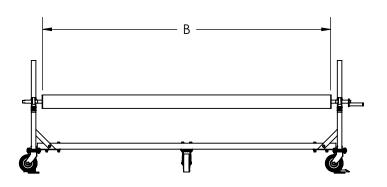

## NOTE:

1 DIMENSIONS VERY WITH SPECIFIC APPLICATIONS.
SPECIFICATIONS ARE NOMINAL AND ARE SUBJECT TO CHANGE.
PLEASE CONTACT SPECTRUM AQUATICS FOR CUSTOM APPLICATIONS.

| SIZE    | Α        | В    |
|---------|----------|------|
| 15 FOOT | 214.125" | 192" |
| 18 FOOT | 250.125" | 228" |
| 20 FOOT | 274.125" | 252" |