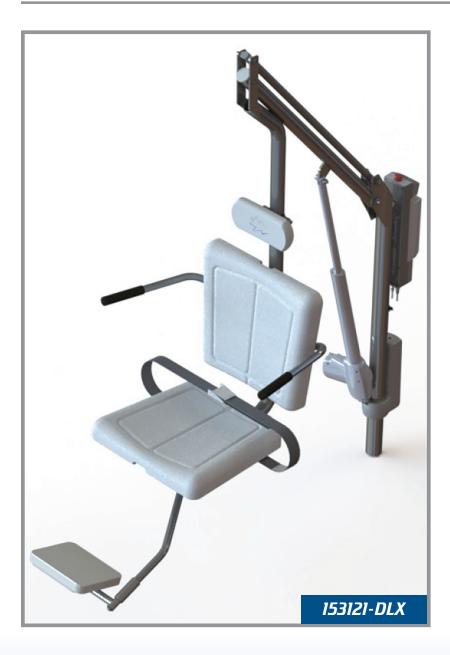

**The MOTION TREK BP 350 DELUXE** is an **ADA compliant** battery powered lift that is self operable from the deck and water with a robust operating system. The **MOTION TREK BP 350 DELUXE** is designed for in-ground pools and spas.

- 350lb lifting capacity
- Self operable from the deck and the water
- 90 lifts per battery charge (TI Motion)
- All stainless steel construction (electropolished 304L grade)
- Coated with Spectra Shield for maximum corrosion protection
- Stabilizer bar significantly improves lift stability during transfer
- Rotationally and vertically powered with 360 degree continuous power rotation
- Accommodates setback of 6" to 22" and water draft up to 12" \*
- Easy to install, even into existing decks
- Proprietary robust operating system and actuator outperform the competition
- Flip-down armrests for ease of transferring
- Adjustable padded head rest
- Seatbelt
- Swingout footrest