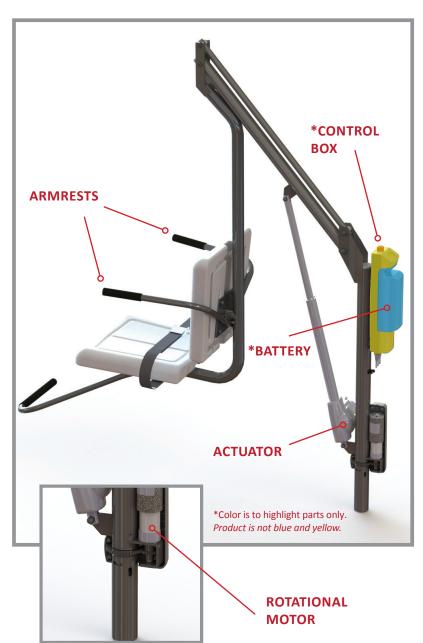

### **ROTATION**

- Safe, smooth operation
- · USA made sealed motor
- Grease fittings- external fitting for ease of maintenance

### **ACTUATOR**

- Corrosion resistant to withstand harsh aquatic environment
- Smooth, quiet operation (60 dB or less)
- Plastic and Anodized Aluminum housing
- Smooth start and stop technology

## **BATTERY**

- · Locking battery
- No cables easy to install and remove
- Cradle charge, no connector to plug in

# **CONTROL BOX**

- E Stop button to safely stop the lift in an emergency
- · Wired control for increased reliability
- Larger buttons easy to use
- Sound alert system for low battery, won't leave a user stranded
- \*IP 67, fully sealed for water intrusion

# ARMRESTS

- · 2 Flip down armrests provided, easier to transfer
- Transfer from either side

# FRAME

- US made and sourced stainless steel
- 100% stainless no aluminum to corrode
- Electropolished, passivated and coated with spectra shield for maximum corrosion protection

'Intrusion protection rating "IP" typical "waterproof" IP ratings are IP67. The larger the number of each digit, the greater the protection.