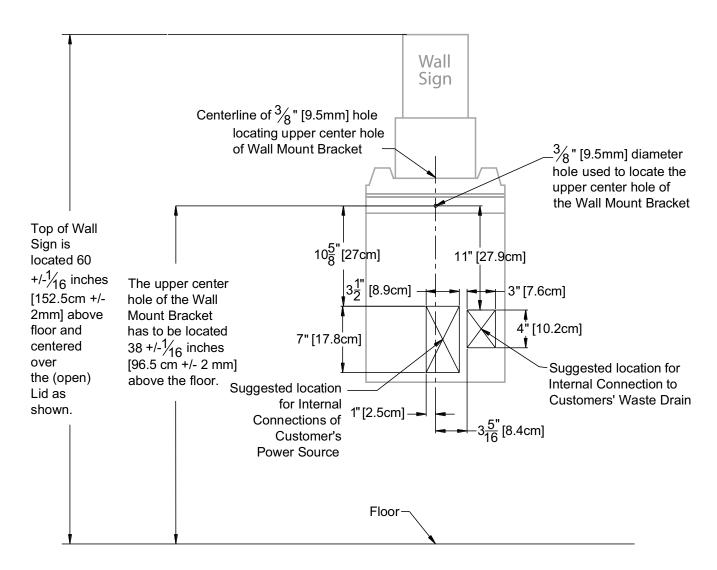

## **UTILITIES LOCATION DIAGRAM**

115-V 20-Amp 60-Hz Self-Timed Unit

**WARNING!** 

This diagram is for reference only! It is not to be used as the sole reference for installation of the SUITMATE® unit. The installation instructions beginning on page 3 must be followed explicitly!

- 1) On wall locate center of 3/8" (9.5mm) hole for the upper center hole of the Wall Mount Bracket.
- 2) Draw a vertical line (down) from this mark to indicate the center of the lower mounting channel of the SUITMATE® unit.
- 3) Use given measurements to locate either or both locations for placement of internal utilities.
- 4) After the SUITMATE® unit is hooked over the upper bracket, move it side to side so the center hole in the bottom channel is over the vertical line drawn in Step 2.