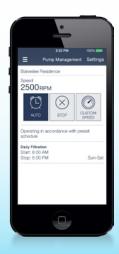

# Smart Pump Control In the Palm of Your Hand

The iQPUMPØ1 interface allows pool professionals to easily install, set up, and control the pump using a smartphone and the iAquaLink app.

## Conveniently Manage Key Service Functions

Simplified remote-mounted user interface allows access to common service features. Service functions can also be accessed via a smartphone and iAquaLink app.

## Customize for Maximum Energy Efficiency

Pumps can be programmed to run at non-peak energy periods and to run at the minimum speed needed for cleaning and heating. Energy consumption can be adjusted to pool's needs.