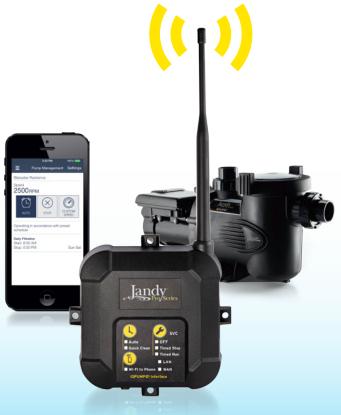

# With or Without Internet Access

Use iQPUMPØ1 to connect to and control the pump via the Wi-Fi hotspot function, the Internet, or the physical interface.