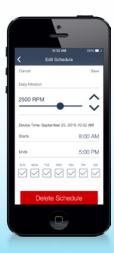

# **Simplified Pump Management**

All critical pump functions are just a tap away — whether poolside or from across town.

Pump management 24/7

Schedules can be enabled and disabled

Schedule editing is as easy as a calendar entry

<sup>\*</sup> duration of Timed Stop and Timed Run can be customized in Wi-Fi to Phone mode.