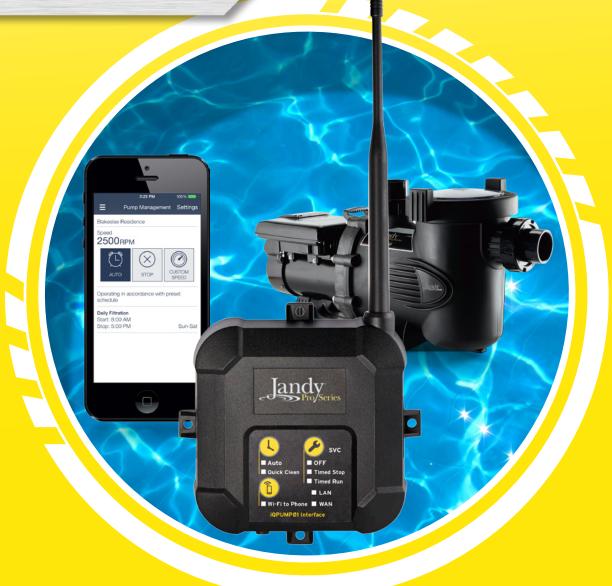

# Smart Pump Control In the Palm of Your Hand

The iQPUMPØ1 interface allows pool professionals to easily install, set up, and control the pump using a smartphone and the iAquaLink app.

#### Easy Onsite Setup

Wirelessly connect directly to the pump using a smartphone and iAquaLink app. Built-in hotspot technology makes pump setup and programming simple — even without Internet access.

## Anytime, Anywhere Control

Control the pump anytime, anywhere with the iAquaLink app when connected to the web. Access and edit schedules 24/7.