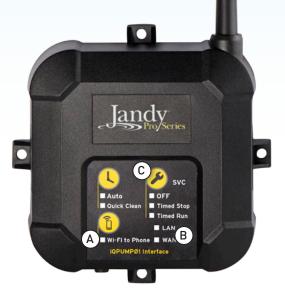

### Wi-Fi Automation

- (A) Wi-Fi to PHONE for setup and programming...with or without Internet access
- (B) Wi-Fi to WEB for anytime, anywhere app control
- © Service Modes

**OFF** — pump will not operate

**TIMED STOP\*** — temporarily stops pump for 1-24 hours for servicing

 $\begin{tabular}{ll} \textbf{TIMED RUN}^* & -- & pump will run for period of time to ensure circulation of added chemicals \\ \end{tabular}$ 

<sup>\*</sup> duration of Timed Stop and Timed Run can be customized in Wi-Fi to Phone mode.